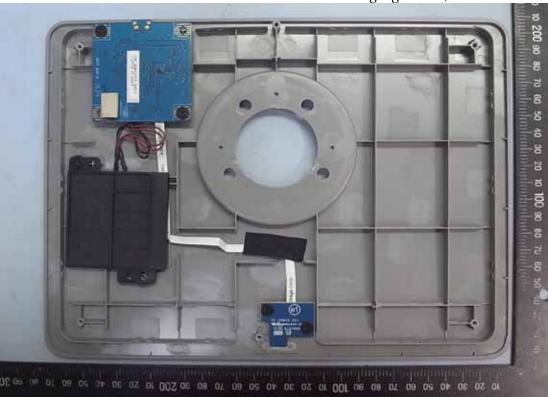

Figure 24 Wireless Charging Stand, Internal View

Figure 25 Vireless Charging Stand, Internal View (WPC Board, Front View)

Figure 26 Wireless Charging Stand, Internal View (WPC Board, Back View)

Figure 27 Figure Stand Internal View (USB Board Front View)