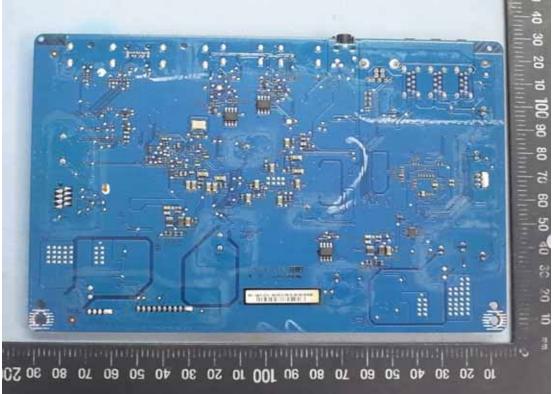

Figure 14 Internal View (Main Board, Back View)

Figure 15 Internal View (USB Board, Front View)

Figure 16 Internal View (USB Board, Back View)

Figure 17 Internal View (Control Board, Front View)

Figure 18 Internal View (Control Board, Back View)