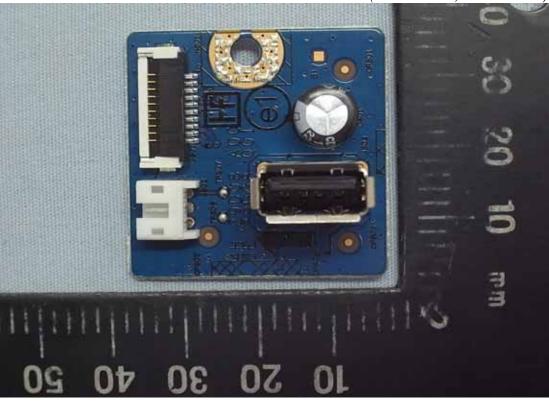

Figure 14 Internal View (Main Board, Back View)

Figure 15 Internal View (USB Board, Front View)

Figure 16 Internal View (USB Board, Back View)

Figure 17 Internal View (Control Board, Front View)

Figure 18 Internal View (Control Board, Back View)