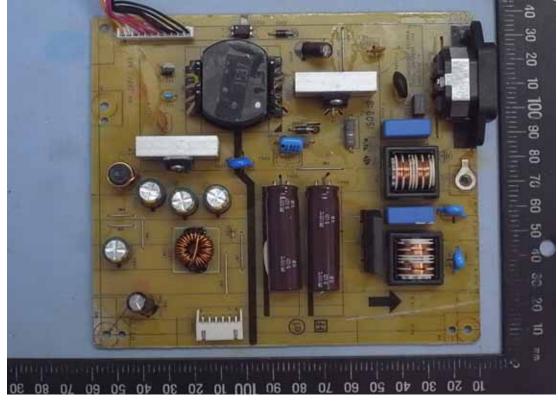

Figure 9 Internal View (Removed Shielded Case)

Figure 10 Internal View

Figure 11 Internal View (Power Board, Front View)

Figure 12 Internal View (Power Board, Back View)

Figure 13 Internal View (Main Board, Front View)