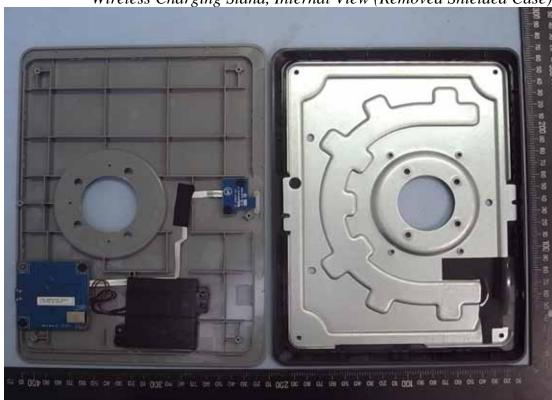

Figure 19 Internal View (Removed Front Frame)

Figure 20 Internal View (LCD Panel, Front View)

Figure 21 Internal View (LCD Panel, Back View)

Figure 22 Internal View (LCD Panel, Label View)

Figure 23 Wireless Charging Stand, Internal View (Removed Shielded Case)