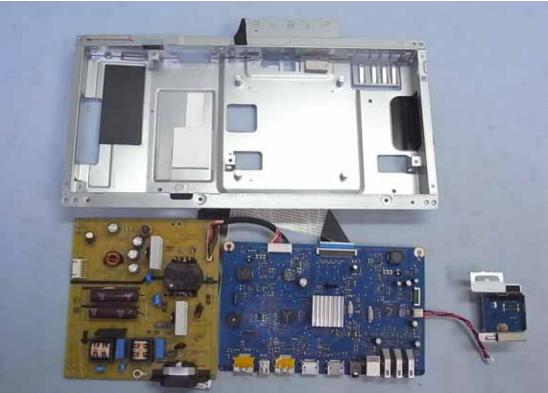

Figure 9 Internal View (Removed Shielded Case)

Figure 10 Internal View

Figure 11 Internal View (Power Board, Front View)

Figure 12 Internal View (Power Board, Back View)

Figure 13 Internal View (Main Board, Front View)