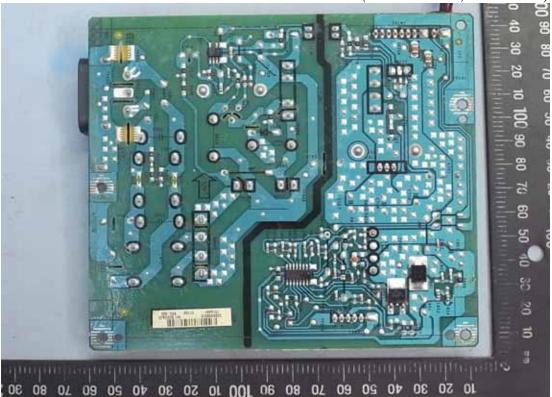

Figure 9 Internal View (Removed Shielded Case)

Figure 10 Internal View

Figure 11 Internal View (Power Board, Front View)

Figure 12 Internal View (Power Board, Back View)

Figure 13 Internal View (Main Board, Front View)