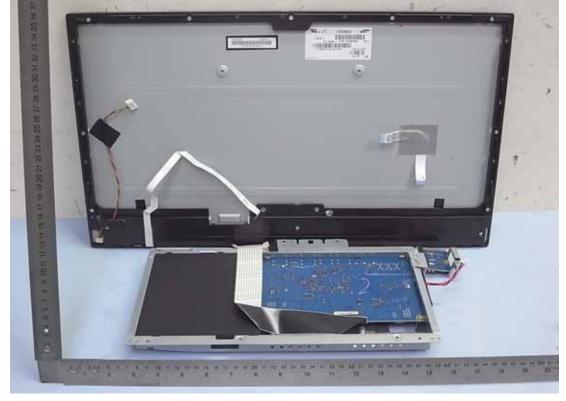

Figure 19 Internal View (Removed Front Frame)

Figure 20 Internal View (LCD Panel, Front View)

Figure 21 Internal View (LCD Panel, Back View)

Figure 22 Internal View (LCD Panel, Label View)

Figure 23 Wireless Charging Stand, Internal View (Removed Shielded Case)