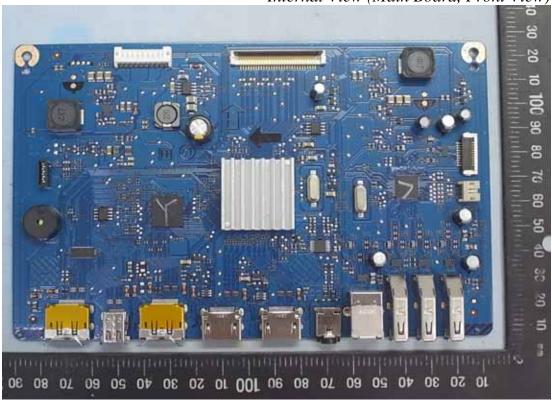

Figure 14 Internal View (Main Board, Back View)

Figure 15 Internal View (USB Board, Front View)

Figure 16 Internal View (USB Board, Back View)

Figure 17 Internal View (Control Board, Front View)

Figure 18 Internal View (Control Board, Back View)