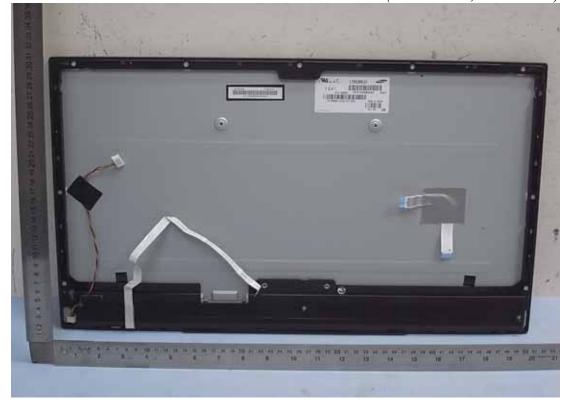

Figure 19 Internal View (Removed Front Frame)

Figure 20 Internal View (LCD Panel, Front View)

Figure 21 Internal View (LCD Panel, Back View)

Figure 22 Internal View (LCD Panel, Label View)

Figure 23 Wireless Charging Stand, Internal View (Removed Shielded Case)