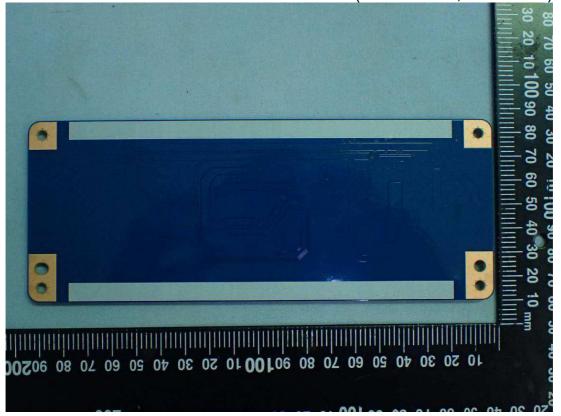

Figure 24 Internal View (Control Board, Back View)

Figure 26 Internal View (Control Board, Back View)

Figure 28 Internal View (LVDS Board, Back View)

Figure 30 Internal View (I/O Port Board, Back View)

10 20 30 40 20 02 01 00 100 10 50 30 40 20