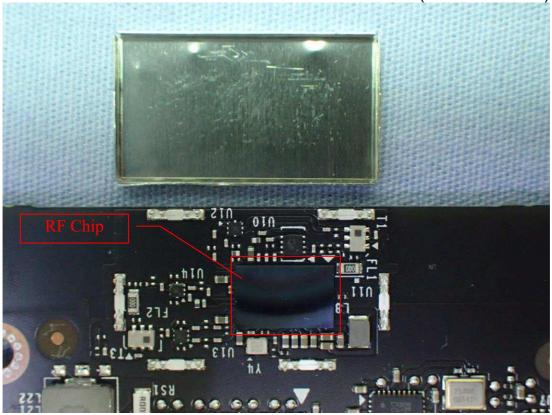

Figure 32 Internal View (DC Fan)

Figure 34 Internal View (SHIELD TV Board, Back View)

Figure 36 Internal View (RF Circuit View)

Figure 37 Internal View (Main Board & Control Board)

Figure 38 Internal View (Control Board, Front View)