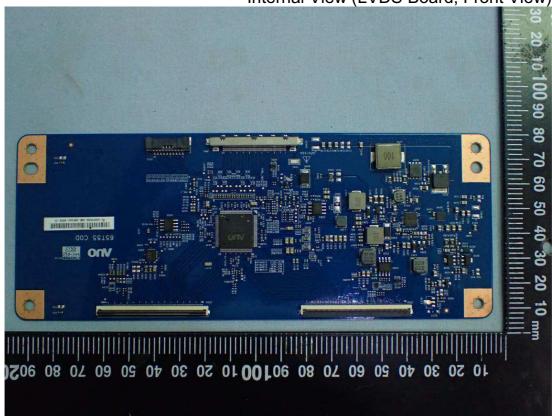

Figure 24 Internal View (Control Board, Back View)

Figure 26 Internal View (Control Board, Back View)

Figure 28 Internal View (LVDS Board, Back View)

Figure 30 Internal View (I/O Port Board, Back View)

10 20 30 40 20 02 01 00 100 10 50 30 40 20