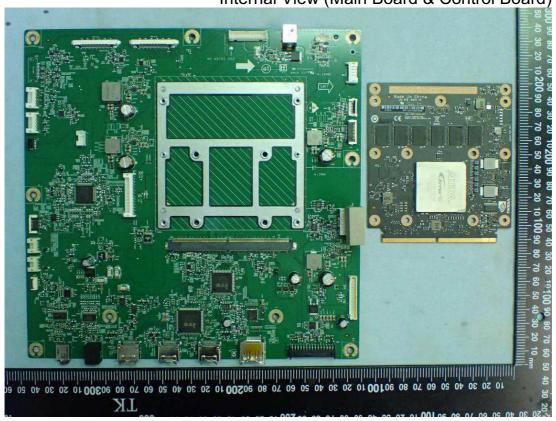

Figure 32 Internal View (DC Fan)

Figure 34 Internal View (SHIELD TV Board, Back View)

Figure 36 Internal View (RF Circuit View)

Figure 37 Internal View (Main Board & Control Board)

Figure 38 Internal View (Control Board, Front View)