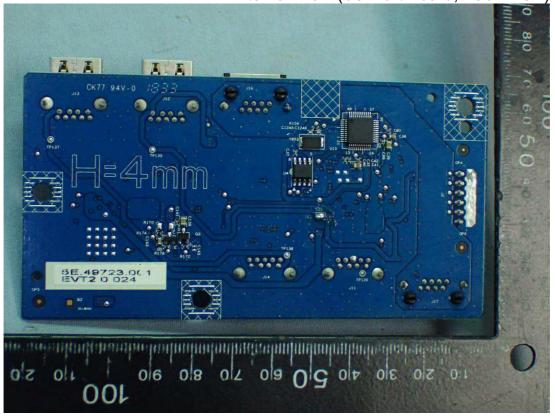

Figure 24 Internal View (Control Board, Back View)

Figure 26 Internal View (Control Board, Back View)

Figure 28 Internal View (LVDS Board, Back View)

Figure 30 Internal View (I/O Port Board, Back View)

10 20 30 40 20 02 01 00 100 10 50 30 40 20