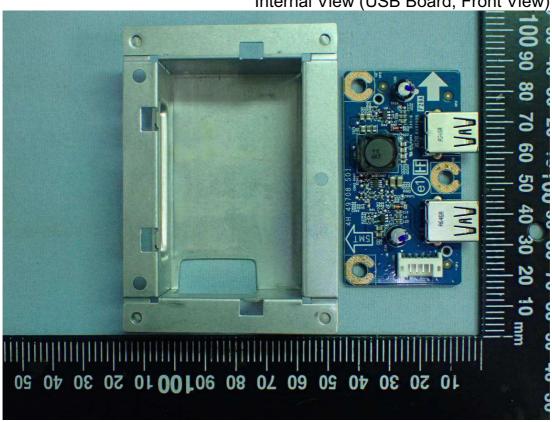

Figure 14 Internal View

Figure 16 Internal View (Control Board)

Figure 18 Internal View (Control Board)

Figure 20 Internal View (USB Board, Back View)

Figure 22 Internal View (DC Inverter Board, Back View)