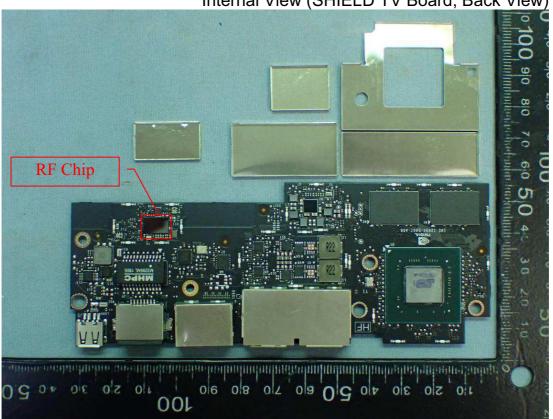

Figure 32 Internal View (DC Fan)

Figure 34 Internal View (SHIELD TV Board, Back View)

Figure 36 Internal View (RF Circuit View)

Figure 37 Internal View (Main Board & Control Board)

Figure 38 Internal View (Control Board, Front View)