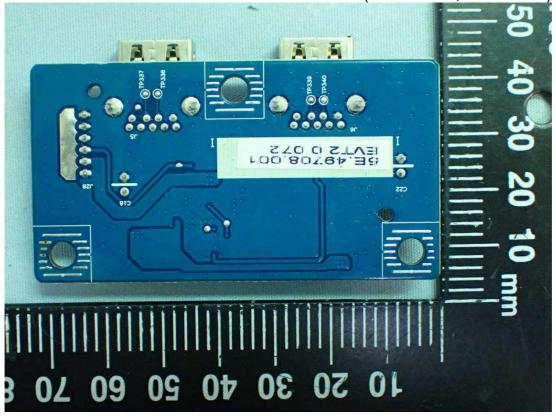

Figure 14 Internal View

Figure 16 Internal View (Control Board)

Figure 18 Internal View (Control Board)

Figure 20 Internal View (USB Board, Back View)

Figure 22 Internal View (DC Inverter Board, Back View)