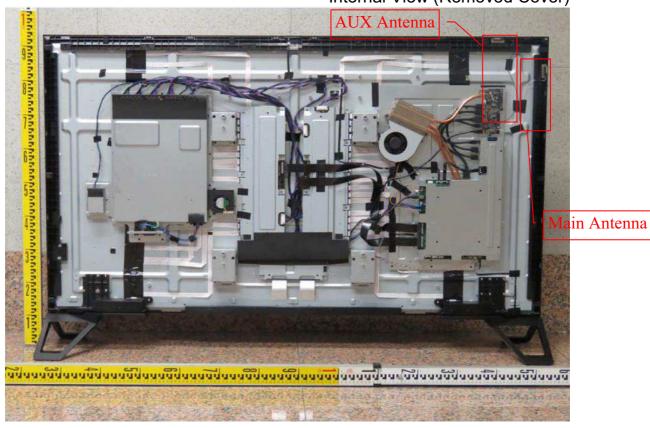

## **EUT Internal Photos**

Figure 7 Internal View (Removed Cover)

Figure 8 Internal View (Removed Mylar)

Figure 10 Internal View (Switch Board, Front View)

Figure 12 Internal View (Control Board, Front View)

Figure 46 Internal View (Main Antenna)

Figure 48 Internal View (Control Board)

Figure 50 Internal View (Control Board, Back View)

Figure 52 SHIELD Remote, Back View

Figure 54 DP Cable