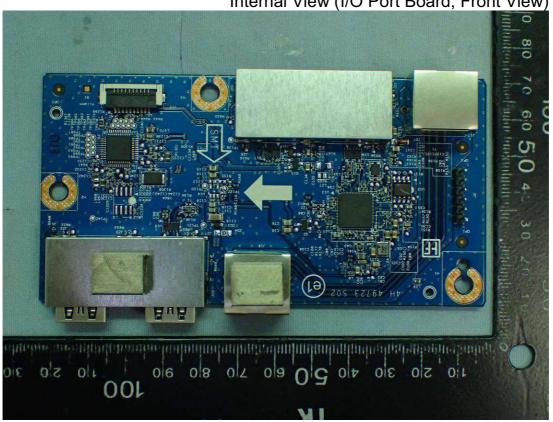

Figure 24 Internal View (Control Board, Back View)

Figure 26 Internal View (Control Board, Back View)

Figure 28 Internal View (LVDS Board, Back View)

Figure 30 Internal View (I/O Port Board, Back View)

10 20 30 40 20 02 01 00 100 10 50 30 40 20