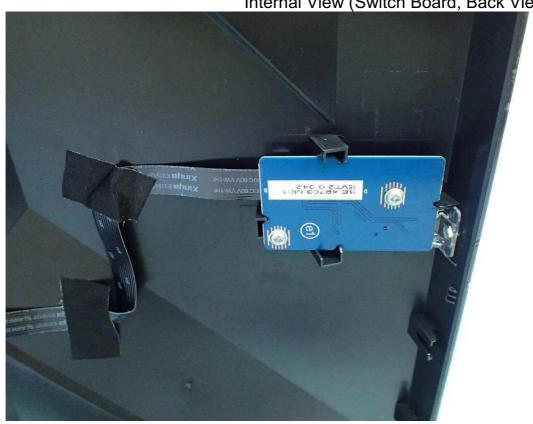

## **EUT Internal Photos**

Figure 7 Internal View (Removed Cover)

Figure 8 Internal View (Removed Mylar)

Figure 10 Internal View (Switch Board, Front View)

Figure 12 Internal View (Control Board, Front View)