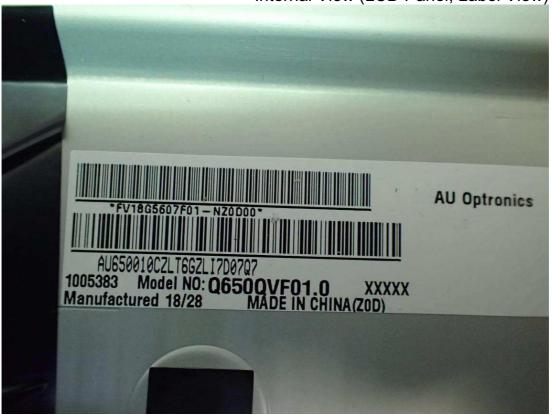

Figure 39 Internal View (Control Board, Back View)

Figure 40 Internal View (Main Board, Front View)

Figure 41 Internal View (Main Board, Back View)

Figure 42 Internal View (Control Board, Back View)

Figure 44 Internal View (LCD Panel, Label View)