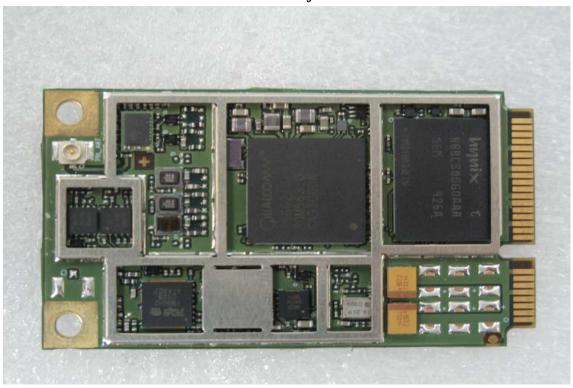

## Internal View of EUT - 1

Internal View of Test Kit

Unless otherwise stated the results shown in this test report refer only to the sample(s) tested and such sample(s) are retained for 90 days only. 除非另有說明,此報告結果僅對測試之樣品負責,同時此樣品僅保留90天。本報告未經本公司書面許可,不可部份複製。