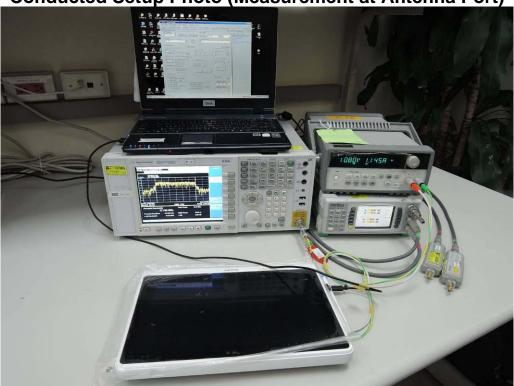

**Conducted Setup Photo (Measurement at Antenna Port)** 

Unless otherwise stated the results shown in this test report refer only to the sample(s) tested and such sample(s) are retained for 90 days only.