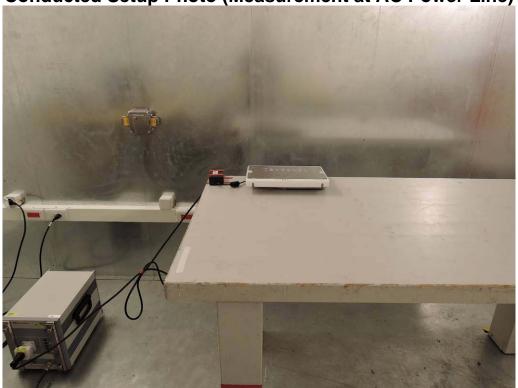

## **Conducted Setup Photo (Measurement at AC Power Line)**

Unless otherwise stated the results shown in this test report refer only to the sample(s) tested and such sample(s) are retained for 90 days only.