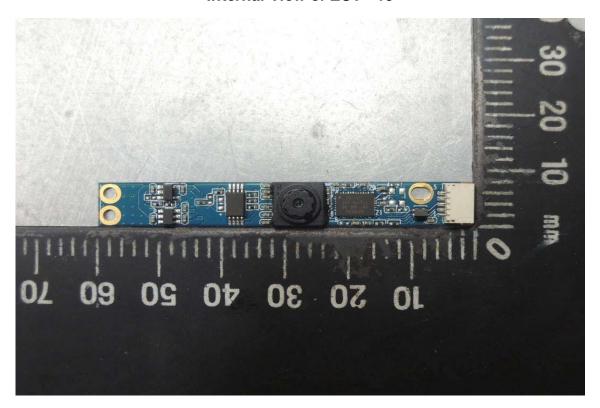

No.134,WuKungRoad,NewTaipeiIndustrialPark,WukuDistrict,NewTaipeiCity,Taiwan24803/新北市五股區新北產業園區五工路 134 號

台灣檢驗科技股份有限公司

Internal View of EUT - 2

Unless otherwise stated the results shown in this test report refer only to the sample(s) tested and such sample(s) are retained for 90 days only.