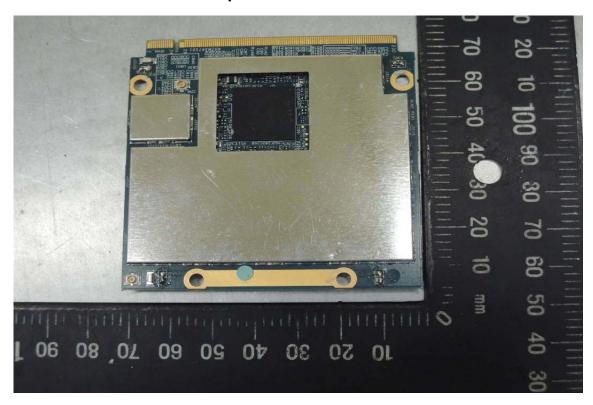

No.134,WuKungRoad,NewTaipeiIndustrialPark,WukuDistrict,NewTaipeiCity,Taiwan24803/新北市五股區新北產業園區五工路 134 號

台灣檢驗科技股份有限公司

Internal View of EUT - 2

Unless otherwise stated the results shown in this test report refer only to the sample(s) tested and such sample(s) are retained for 90 days only.