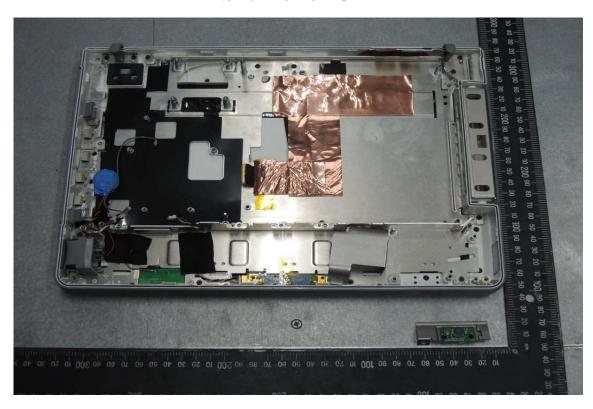

No.134,WuKungRoad,NewTaipeiIndustrialPark,WukuDistrict,NewTaipeiCity,Taiwan24803/新北市五股區新北產業園區五工路 134 號

台灣檢驗科技股份有限公司 t (886-2) 2299-3279 f (886-2) 2298-0488

Internal View of EUT - 4

Unless otherwise stated the results shown in this test report refer only to the sample(s) tested and such sample(s) are retained for 90 days only.