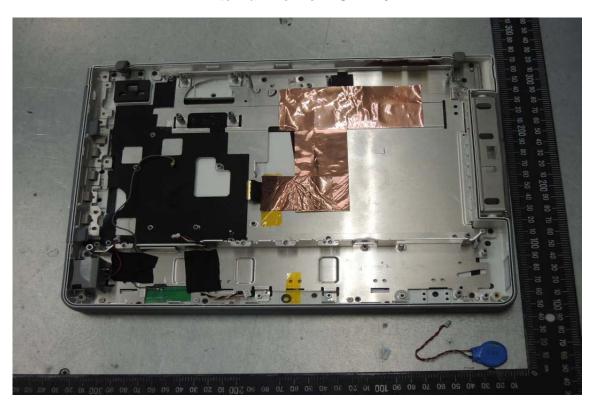

No.134,WuKungRoad,NewTaipeiIndustrialPark,WukuDistrict,NewTaipeiCity,Taiwan24803/新北市五股區新北產業園區五工路 134 號

台灣檢驗科技股份有限公司 t (886-2) 2299-3279 f (886-2) 2298-0488

Internal View of EUT - 4

Unless otherwise stated the results shown in this test report refer only to the sample(s) tested and such sample(s) are retained for 90 days only.