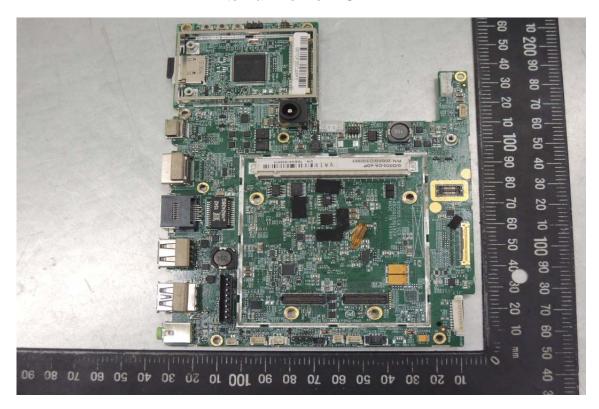

No.134,WuKungRoad,NewTaipeiIndustrialPark,WukuDistrict,NewTaipeiCity,Taiwan24803/新北市五股區新北產業園區五工路 134 號

台灣檢驗科技股份有限公司

Internal View of EUT - 2

Unless otherwise stated the results shown in this test report refer only to the sample(s) tested and such sample(s) are retained for 90 days only.