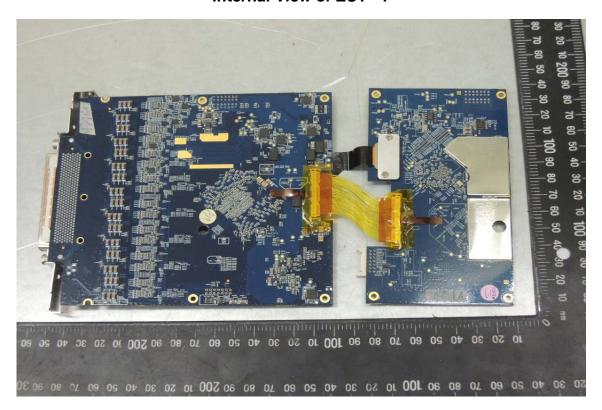

No.134,WuKungRoad,NewTaipeiIndustrialPark,WukuDistrict,NewTaipeiCity,Taiwan24803/新北市五股區新北產業園區五工路 134 號

台灣檢驗科技股份有限公司 t (886-2) 2299-3279 f (886-2) 2298-0488

Internal View of EUT - 4

Unless otherwise stated the results shown in this test report refer only to the sample(s) tested and such sample(s) are retained for 90 days only.