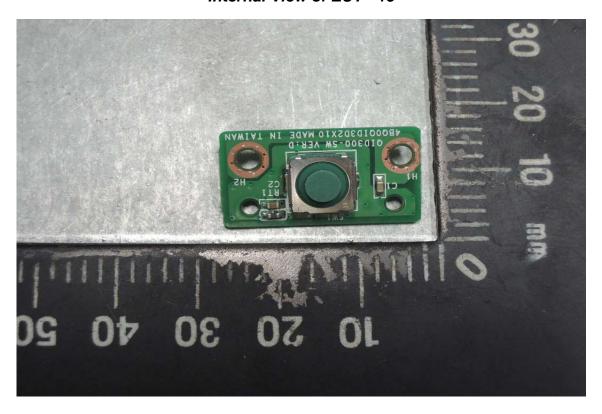

No.134,WuKungRoad,NewTaipeiIndustrialPark,WukuDistrict,NewTaipeiCity,Taiwan24803/新北市五股區新北產業園區五工路 134 號

台灣檢驗科技股份有限公司

Internal View of EUT - 2

Unless otherwise stated the results shown in this test report refer only to the sample(s) tested and such sample(s) are retained for 90 days only.