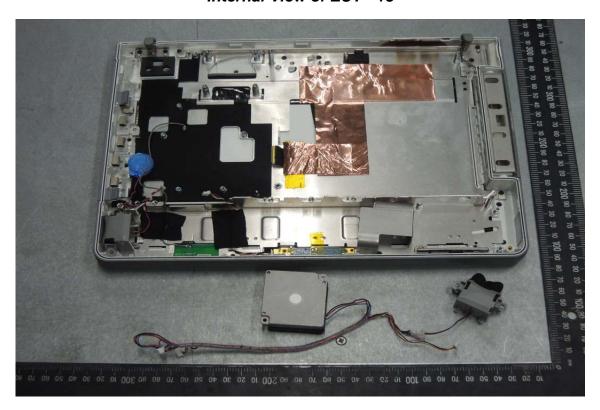

No.134,WuKungRoad,NewTaipeiIndustrialPark,WukuDistrict,NewTaipeiCity,Taiwan24803/新北市五股區新北產業園區五工路 134 號

台灣檢驗科技股份有限公司

Internal View of EUT - 2

Unless otherwise stated the results shown in this test report refer only to the sample(s) tested and such sample(s) are retained for 90 days only.