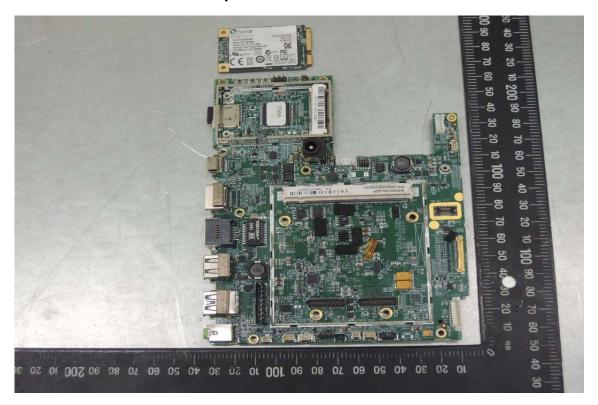

No.134,WuKungRoad,NewTaipeiIndustrialPark,WukuDistrict,NewTaipeiCity,Taiwan24803/新北市五股區新北產業園區五工路 134 號

台灣檢驗科技股份有限公司

t (886-2) 2299-3279

Open View of EUT - 6

Unless otherwise stated the results shown in this test report refer only to the sample(s) tested and such sample(s) are retained for 90 days only.