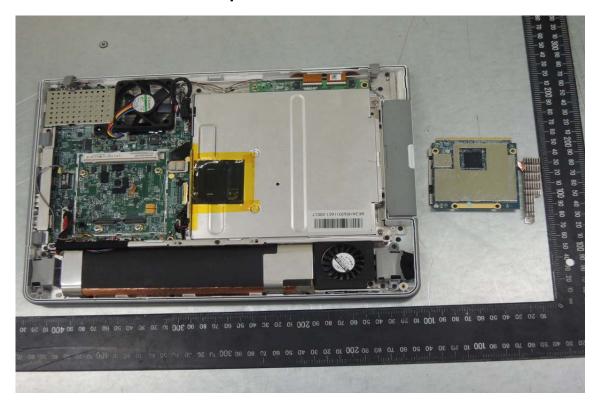

No.134,WuKungRoad,NewTaipeiIndustrialPark,WukuDistrict,NewTaipeiCity,Taiwan24803/新北市五股區新北產業園區五工路 134 號

台灣檢驗科技股份有限公司

Internal View of EUT - 2

Unless otherwise stated the results shown in this test report refer only to the sample(s) tested and such sample(s) are retained for 90 days only.