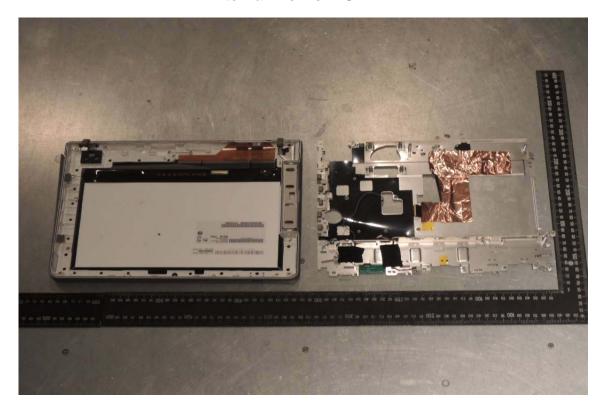

No.134,WuKungRoad,NewTaipeiIndustrialPark,WukuDistrict,NewTaipeiCity,Taiwan24803/新北市五股區新北產業園區五工路 134 號

台灣檢驗科技股份有限公司 t (886-2) 2299-3279 f (886-2) 2298-0488

Internal View of EUT - 4

Unless otherwise stated the results shown in this test report refer only to the sample(s) tested and such sample(s) are retained for 90 days only.