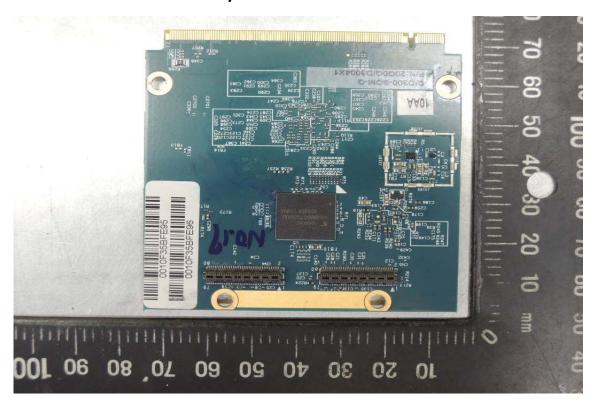

No.134,WuKungRoad,NewTaipeiIndustrialPark,WukuDistrict,NewTaipeiCity,Taiwan24803/新北市五股區新北產業園區五工路 134 號

台灣檢驗科技股份有限公司

Internal View of EUT - 2

Unless otherwise stated the results shown in this test report refer only to the sample(s) tested and such sample(s) are retained for 90 days only.