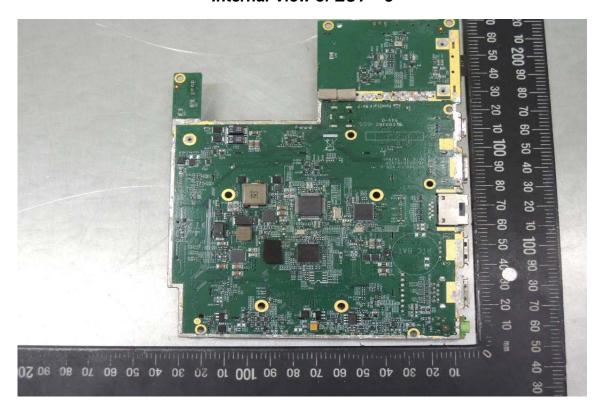

No.134,WuKungRoad,NewTaipeiIndustrialPark,WukuDistrict,NewTaipeiCity,Taiwan24803/新北市五股區新北產業園區五工路 134 號 t (886-2) 2299-3279

台灣檢驗科技股份有限公司

Internal View of EUT - 6

Unless otherwise stated the results shown in this test report refer only to the sample(s) tested and such sample(s) are retained for 90 days only.