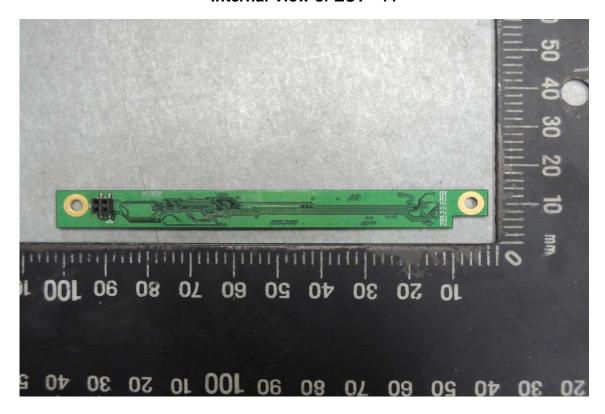

No.134,WuKungRoad,NewTaipeiIndustrialPark,WukuDistrict,NewTaipeiCity,Taiwan24803/新北市五股區新北產業園區五工路 134 號

台灣檢驗科技股份有限公司

Internal View of EUT - 2

Unless otherwise stated the results shown in this test report refer only to the sample(s) tested and such sample(s) are retained for 90 days only.