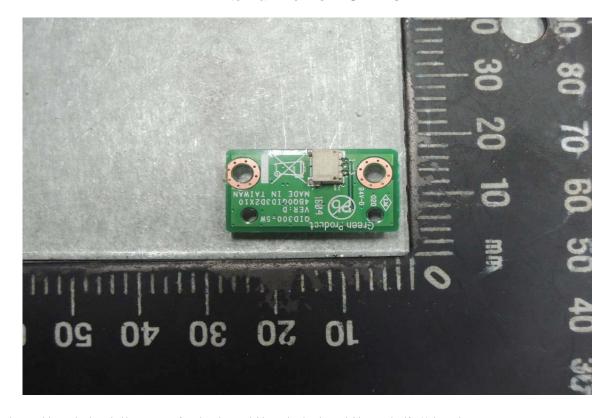

No.134,WuKungRoad,NewTaipeiIndustrialPark,WukuDistrict,NewTaipeiCity,Taiwan24803/新北市五股區新北產業園區五工路 134 號

台灣檢驗科技股份有限公司

Internal View of EUT - 2

Unless otherwise stated the results shown in this test report refer only to the sample(s) tested and such sample(s) are retained for 90 days only.