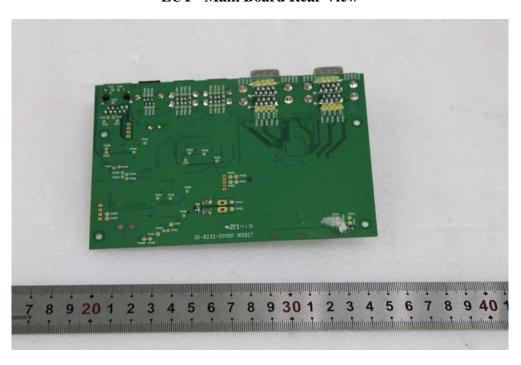

**EUT – Main Board Front View 2** 

**EUT – Main Board Front Shielding off View** 

**EUT - Main Board Rear View** 

**EUT -PCB Board 1 Front View** 

**EUT -PCB Board 1 Front Shielding off View** 

**EUT-PCB Board 1 Rear View** 