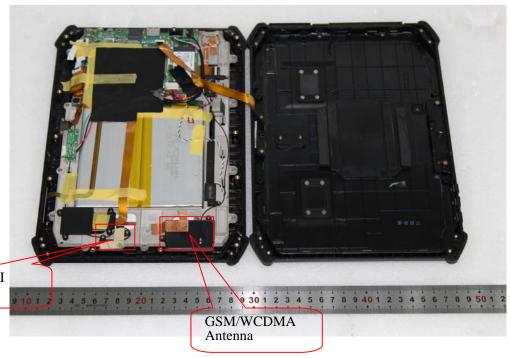

## **EXHIBIT C - EUT INTERNAL PHOTOGRAPHS**

**EUT – Cover off View 1** 

**EUT – Cover off View 2** 

BT&WIFI Antenna

**EUT – Cover off View 3** 

**EUT – Cover off View 4** 

**EUT - Main Board Front View 1** 