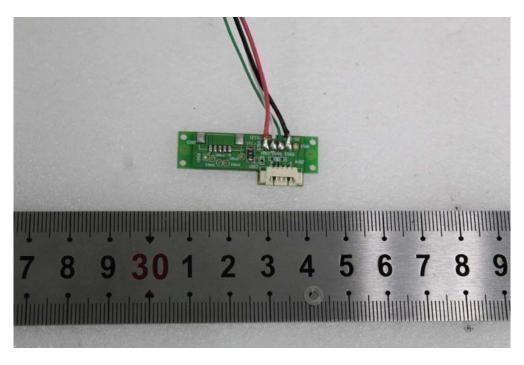

**EUT -PCB Board 2 Front View** 

**EUT -PCB Board 2 Rear View** 

EUT – IC Chip View

**EUT – Battery View** 

**EUT (Base) – Cover off View 1** 

**EUT (Base) – Cover off View 2** 

**EUT – Main Board Front View** 