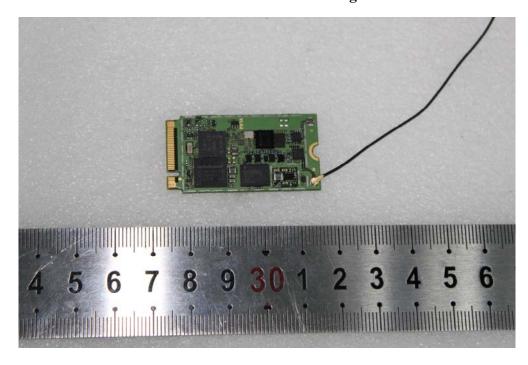

**EUT – Main Board Front View 2** 

**EUT – Main Board Front Shielding off View** 

**EUT - Main Board Rear View** 

**EUT -PCB Board 1 Front View** 

**EUT -PCB Board 1 Front Shielding off View** 

**EUT-PCB Board 1 Rear View** 