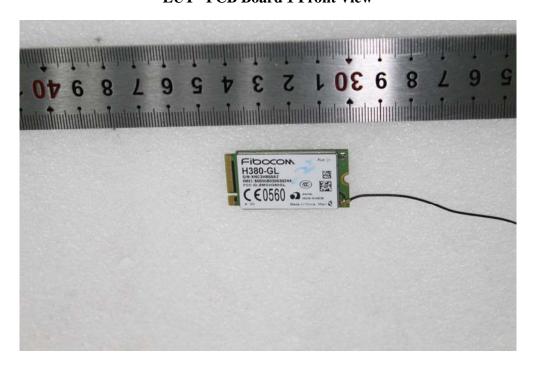

**EUT – Main Board Front View 2** 

**EUT – Main Board Front Shielding off View** 

**EUT - Main Board Rear View** 

**EUT -PCB Board 1 Front View** 

**EUT -PCB Board 1 Front Shielding off View** 

**EUT-PCB Board 1 Rear View** 