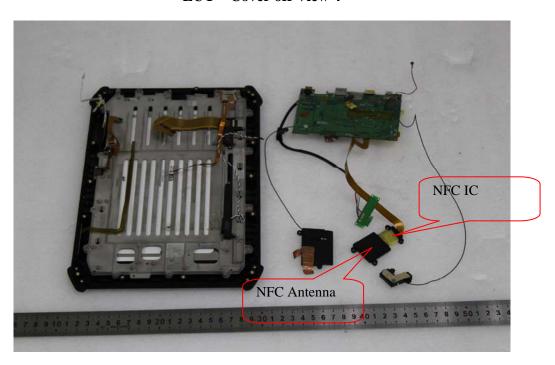

**EUT -PCB Board 2 Front View** 

**EUT -PCB Board 2 Rear View** 

EUT – IC Chip View

**EUT – Battery View** 

**EUT (Base) – Cover off View 1** 

**EUT (Base) – Cover off View 2** 

**EUT – Main Board Front View** 