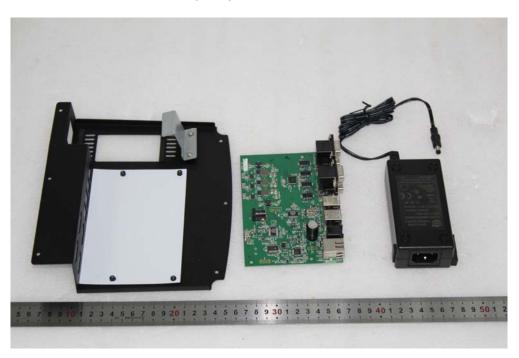

## **EXHIBIT C - EUT INTERNAL PHOTOGRAPHS**

**EUT – Cover off View 1** 

**EUT – Cover off View 2** 

BT&WIFI Antenna

**EUT – Cover off View 3** 

**EUT – Cover off View 4** 

**EUT - Main Board Front View 1** 