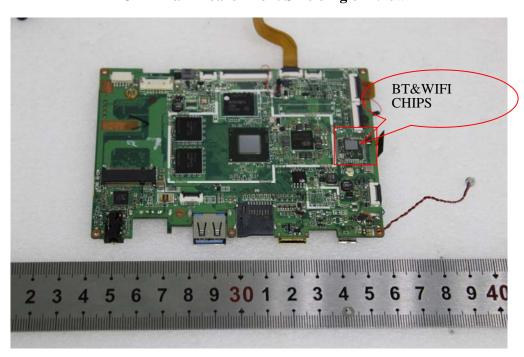

**EUT – Main Board Front View 2** 

**EUT – Main Board Front Shielding off View** 

**EUT - Main Board Rear View** 

**EUT -PCB Board 1 Front View** 

**EUT -PCB Board 1 Front Shielding off View** 

**EUT-PCB Board 1 Rear View** 