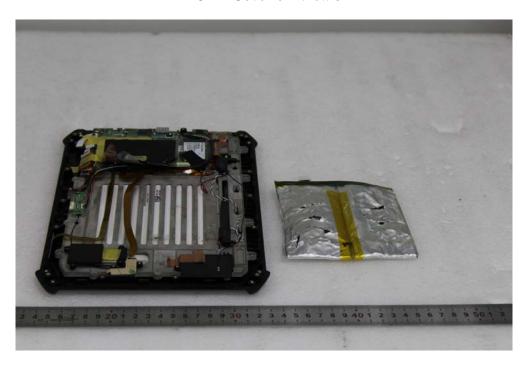

## **EXHIBIT C - EUT INTERNAL PHOTOGRAPHS**

**EUT – Cover off View 1** 

**EUT – Cover off View 2** 

BT&WIFI Antenna

**EUT – Cover off View 3** 

**EUT – Cover off View 4** 

**EUT - Main Board Front View 1** 