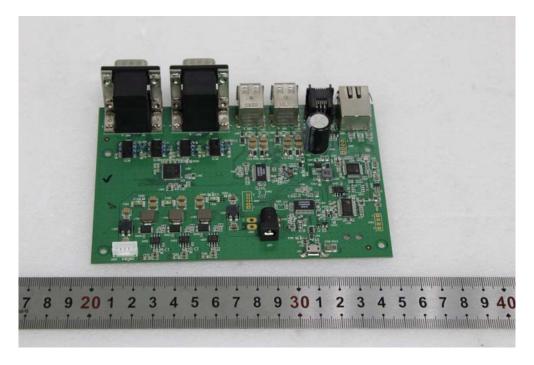

## **EXHIBIT C - EUT INTERNAL PHOTOGRAPHS**

**EUT – Cover off View 1** 

**EUT – Cover off View 2** 

BT&WIFI Antenna

**EUT – Cover off View 3** 

**EUT – Cover off View 4** 

**EUT - Main Board Front View 1** 

**EUT – Main Board Front View 2** 

**EUT – Main Board Front Shielding off View** 

**EUT - Main Board Rear View** 

**EUT -PCB Board 1 Front View** 

**EUT -PCB Board 1 Front Shielding off View** 

**EUT-PCB Board 1 Rear View** 