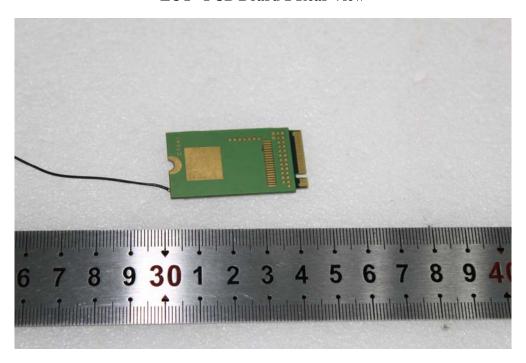

**EUT – Main Board Front View 2** 

**EUT – Main Board Front Shielding off View** 

**EUT - Main Board Rear View** 

**EUT -PCB Board 1 Front View** 

**EUT -PCB Board 1 Front Shielding off View** 

**EUT-PCB Board 1 Rear View** 