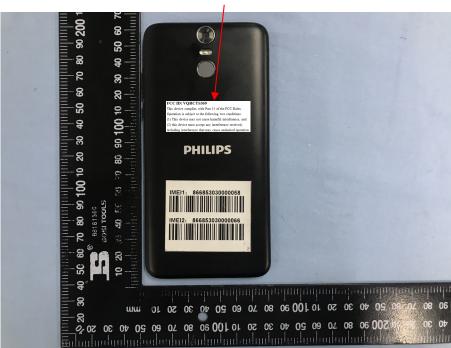

## **EXHIBIT 1 - PRODUCT LABELING**

## **Proposed FCC ID Label Format**

| FCC ID: VQRCTS369                                          |
|------------------------------------------------------------|
| This device complies with Part 15 of the FCC Rules.        |
| Operation is subject to the following two conditions:      |
| (1) This device may not cause harmful interference, and    |
| (2) this device must accept any interference received,     |
| including interference that may cause undesired operation. |

<u>Specifications</u>: Text is Black in color and justified. Labels are printed in indelible ink on permanent adhesive silk-screened onto the EUT or shall be affixed at a conspicuous location on the EUT.

## **Proposed Label Location on EUT**



FCC ID Label Location