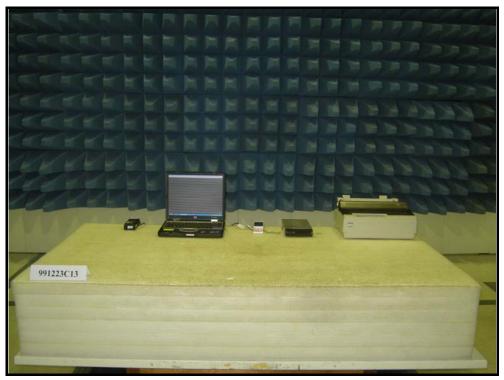

## PHOTOGRAPHS OF THE TEST CONFIGURATION

#### CONDUCTED EMISSION TEST







#### RADIATED EMISSION TEST

(FOR WLAN)





#### PHOTOGRAPHS OF THE TEST CONFIGURATION CONDUCTED EMISSION TEST

(FOR BLUETOOTH)







#### RADIATED EMISSION TEST

(FOR BLUETOOTH)







# PHOTOGRAPHS OF THE TEST CONFIGURATION

(FOR RFID)

RADIATED EMISSION TEST







### PHOTOGRAPHS OF THE TEST CONFIGURATION

(FOR Part 22/24) CONDUCTED EMISSION TEST







### RADIATED EMISSION TEST (X-Axis)







## RADIATED EMISSION TEST (Y-Axis)







### RADIATED EMISSION TEST (Z-Axis)







### PHOTOGRAPHS OF THE TEST CONFIGURATION PART 15B

CONDUCTED EMISSION TEST

(Test Mode A)











#### RADIATED EMISSION TEST

(Test Mode A)







### (Test Mode B)







## (Test Mode C)







## (Test Mode D)





## (Test Mode E)







## (Test Mode F)











### (Test Mode H)





## (Test Mode I)