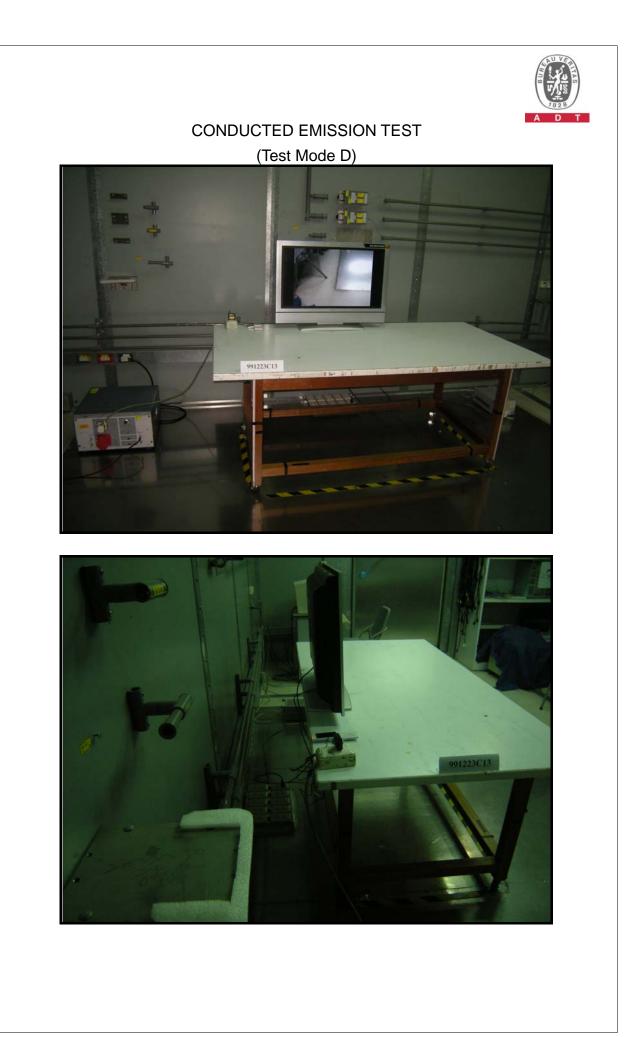

## PHOTOGRAPHS OF THE TEST CONFIGURATION

#### CONDUCTED EMISSION TEST







#### RADIATED EMISSION TEST

(FOR WLAN)





#### PHOTOGRAPHS OF THE TEST CONFIGURATION CONDUCTED EMISSION TEST

(FOR BLUETOOTH)







#### RADIATED EMISSION TEST

(FOR BLUETOOTH)







# PHOTOGRAPHS OF THE TEST CONFIGURATION

(FOR RFID)

RADIATED EMISSION TEST







### PHOTOGRAPHS OF THE TEST CONFIGURATION

(FOR Part 22/24) CONDUCTED EMISSION TEST







### RADIATED EMISSION TEST (X-Axis)







## RADIATED EMISSION TEST (Y-Axis)







### RADIATED EMISSION TEST (Z-Axis)







### PHOTOGRAPHS OF THE TEST CONFIGURATION PART 15B

CONDUCTED EMISSION TEST

(Test Mode A)











#### RADIATED EMISSION TEST

(Test Mode A)







### (Test Mode B)







## (Test Mode C)







## (Test Mode D)





## (Test Mode E)







## (Test Mode F)











### (Test Mode H)





## (Test Mode I)