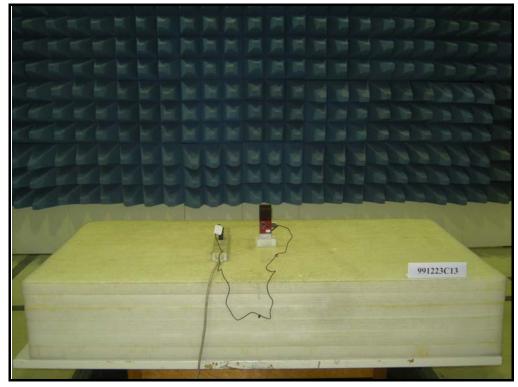

#### RADIATED EMISSION TEST

(FOR WLAN)

# PHOTOGRAPHS OF THE TEST CONFIGURATION

(FOR RFID)

RADIATED EMISSION TEST