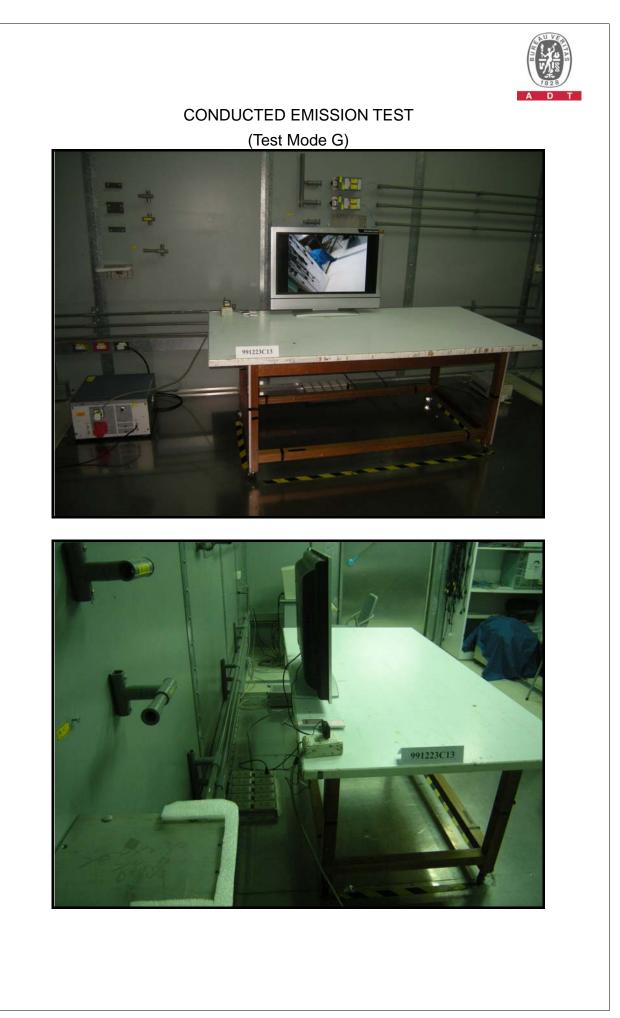

## PHOTOGRAPHS OF THE TEST CONFIGURATION

#### CONDUCTED EMISSION TEST







#### RADIATED EMISSION TEST

(FOR WLAN)





#### PHOTOGRAPHS OF THE TEST CONFIGURATION CONDUCTED EMISSION TEST

(FOR BLUETOOTH)







#### RADIATED EMISSION TEST

(FOR BLUETOOTH)







# PHOTOGRAPHS OF THE TEST CONFIGURATION

(FOR RFID)

RADIATED EMISSION TEST







### PHOTOGRAPHS OF THE TEST CONFIGURATION

(FOR Part 22/24) CONDUCTED EMISSION TEST







### RADIATED EMISSION TEST (X-Axis)







## RADIATED EMISSION TEST (Y-Axis)







### RADIATED EMISSION TEST (Z-Axis)







### PHOTOGRAPHS OF THE TEST CONFIGURATION PART 15B

CONDUCTED EMISSION TEST

(Test Mode A)











#### RADIATED EMISSION TEST

(Test Mode A)







### (Test Mode B)







## (Test Mode C)







## (Test Mode D)





## (Test Mode E)







## (Test Mode F)











### (Test Mode H)





## (Test Mode I)