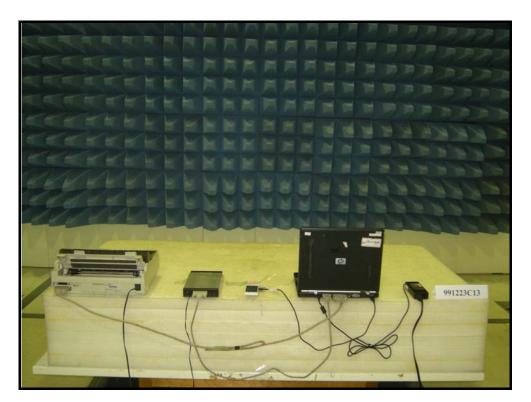

## PHOTOGRAPHS OF THE TEST CONFIGURATION

#### CONDUCTED EMISSION TEST







#### RADIATED EMISSION TEST

(FOR WLAN)





#### PHOTOGRAPHS OF THE TEST CONFIGURATION CONDUCTED EMISSION TEST

(FOR BLUETOOTH)







#### RADIATED EMISSION TEST

(FOR BLUETOOTH)







# PHOTOGRAPHS OF THE TEST CONFIGURATION

(FOR RFID)

RADIATED EMISSION TEST







### PHOTOGRAPHS OF THE TEST CONFIGURATION

(FOR Part 22/24) CONDUCTED EMISSION TEST







### RADIATED EMISSION TEST (X-Axis)







## RADIATED EMISSION TEST (Y-Axis)







### RADIATED EMISSION TEST (Z-Axis)







### PHOTOGRAPHS OF THE TEST CONFIGURATION PART 15B

CONDUCTED EMISSION TEST

(Test Mode A)











#### RADIATED EMISSION TEST

(Test Mode A)







### (Test Mode B)







## (Test Mode C)







## (Test Mode D)





## (Test Mode E)







## (Test Mode F)











### (Test Mode H)





## (Test Mode I)