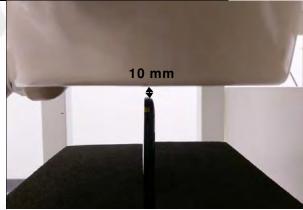

Body worn- distance between flat phantom and mobile phone is 10 mm

Fig.7 EUT Front side to flat phantom

Fig.8 EUT Back side to flat phantom

Unless otherwise stated the results shown in this test report refer only to the sample(s) tested and such sample(s) are retained for 90 days only. 除非另有說明,此報告結果僅對測試之樣品負責,同時此樣品僅保留90天。本報告未經本公司書面許可,不可部份複製。