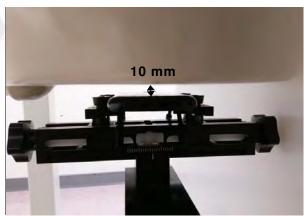

SGS Taiwan Ltd.

No.134, Wu Kung Road, New Taipei Industrial Park, Wuku District, New Taipei City, Taiwan 24803/新北市五股區新北產業園區五工路 134 號 t (886-2) 2299-3279

Page: 7 of 10

Hotspot mode - distance between flat phantom and mobile phone is 10 mm

Fig.9 EUT Front side to flat phantom

Fig.10 EUT Bottom side to flat phantom

Fig.11 EUT Back side to flat phantom

Unless otherwise stated the results shown in this test report refer only to the sample(s) tested and such sample(s) are retained for 90 days only. 除非另有說明,此報告結果僅對測試之樣品負責,同時此樣品僅保留90天。本報告未經本公司書面許可,不可部份複製