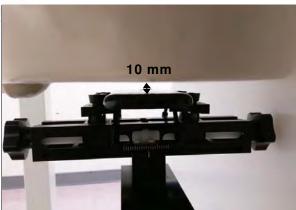

Body worn- distance between flat phantom and mobile phone is 10 mm

Fig.7 EUT Front side to flat phantom

Fig.8 EUT Back side to flat phantom

Unless otherwise stated the results shown in this test report refer only to the sample(s) tested and such sample(s) are retained for 90 days only. 除非另有說明,此報告結果僅對測試之樣品負責,同時此樣品僅保留90天。本報告未經本公司書面許可,不可部份複製。