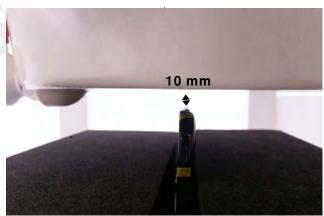

SGS Taiwan Ltd.

No.134, Wu Kung Road, New Taipei Industrial Park, Wuku District, New Taipei City, Taiwan 24803/新北市五股區新北產業園區五工路 134 號 t (886-2) 2299-3279

Page: 7 of 10

Hotspot mode - distance between flat phantom and mobile phone is 10 mm

Fig.9 EUT Front side to flat phantom

Fig.10 EUT Bottom side to flat phantom

Fig.11 EUT Back side to flat phantom

Unless otherwise stated the results shown in this test report refer only to the sample(s) tested and such sample(s) are retained for 90 days only. 除非另有說明,此報告結果僅對測試之樣品負責,同時此樣品僅保留90天。本報告未經本公司書面許可,不可部份複製