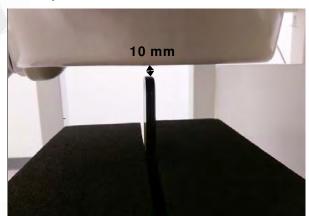

Body worn- distance between flat phantom and mobile phone is 10 mm

Fig.7 EUT Front side to flat phantom

Fig.8 EUT Back side to flat phantom

Unless otherwise stated the results shown in this test report refer only to the sample(s) tested and such sample(s) are retained for 90 days only. 除非另有說明,此報告結果僅對測試之樣品負責,同時此樣品僅保留90天。本報告未經本公司書面許可,不可部份複製。