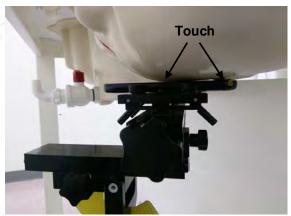

#### **Head Mode**

Fig.3 Right Head Section / Cheek-Touch Position

Fig.4 Right Head Section / Ear-Tilt Position(15°)

Fig.5 Left Head Section / Cheek-Touch Position

Unless otherwise stated the results shown in this test report refer only to the sample(s) tested and such sample(s) are retained for 90 days only. 除非另有說明,此報告結果僅對測試之樣品負責,同時此樣品僅保留90天。本報告未經本公司書面許可,不可部份複製。