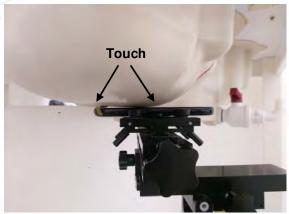

#### **Head Mode**

Fig.3 Right Head Section / Cheek-Touch Position

Fig.4 Right Head Section / Ear-Tilt Position(15°)

Fig.5 Left Head Section / Cheek-Touch Position

Unless otherwise stated the results shown in this test report refer only to the sample(s) tested and such sample(s) are retained for 90 days only. 除非另有說明,此報告結果僅對測試之樣品負責,同時此樣品僅保留90天。本報告未經本公司書面許可,不可部份複製。