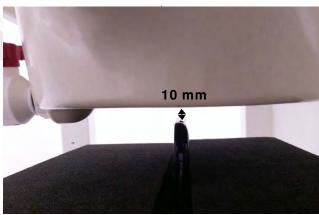

Body worn- distance between flat phantom and mobile phone is 10 mm

Fig.7 EUT Front side to flat phantom

Fig.8 EUT Back side to flat phantom

Unless otherwise stated the results shown in this test report refer only to the sample(s) tested and such sample(s) are retained for 90 days only. 除非另有說明,此報告結果僅對測試之樣品負責,同時此樣品僅保留90天。本報告未經本公司書面許可,不可部份複製。