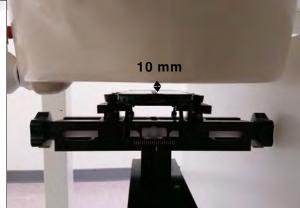

Body worn- distance between flat phantom and mobile phone is 10 mm

Fig.7 EUT Front side to flat phantom

Fig.8 EUT Back side to flat phantom

Unless otherwise stated the results shown in this test report refer only to the sample(s) tested and such sample(s) are retained for 90 days only. 除非另有說明,此報告結果僅對測試之樣品負責,同時此樣品僅保留90天。本報告未經本公司書面許可,不可部份複製。