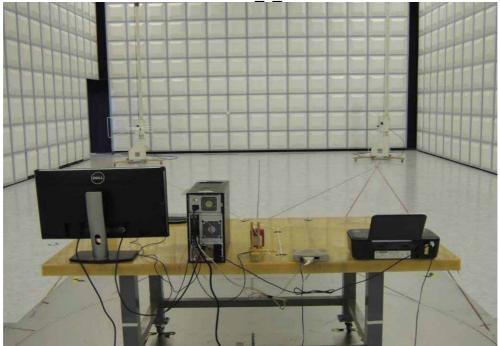

# RE Testing Set-up Below 1GHz

Model No.:F-04J Mode\_8\_+

Copyright of this verification is owned by SGS Taiwan LTD. Electronics & Communication Laboratory and may not be reproduced except in full and with the prior approval of the Manager of SGS Taiwan Ltd. Electronics & Communication Laboratory.