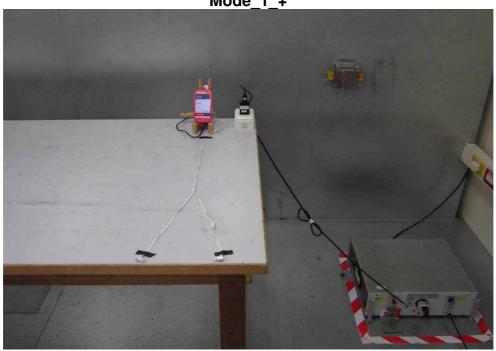

# RE Testing Set-up Below 1GHz

Model No.:F-04J Mode\_8\_+

Copyright of this verification is owned by SGS Taiwan LTD. Electronics & Communication Laboratory and may not be reproduced except in full and with the prior approval of the Manager of SGS Taiwan Ltd. Electronics & Communication Laboratory.