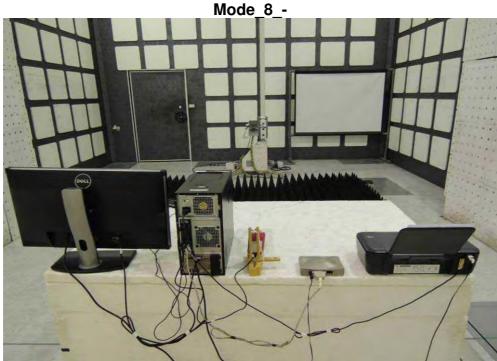

# RE Testing Set-up Below 1GHz

Model No.:F-04J Mode\_8\_+

Copyright of this verification is owned by SGS Taiwan LTD. Electronics & Communication Laboratory and may not be reproduced except in full and with the prior approval of the Manager of SGS Taiwan Ltd. Electronics & Communication Laboratory.

This document is issued by the Company subject to its General Conditions of Service printed overleaf, available on request or accessible at <a href="https://www.sgs.com/terms">www.sgs.com/terms</a> and <a href="https://www.sgs.com/terms">conditions.htm</a> and, for electronic