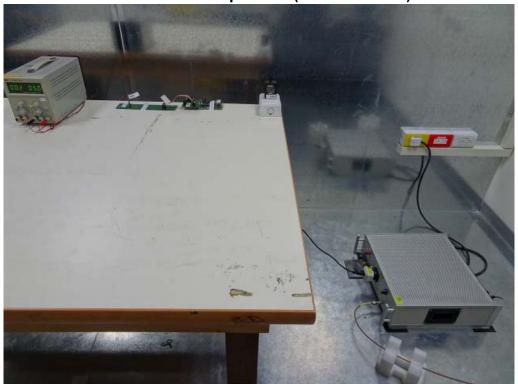

## **Conducted Setup Photo (Measurement at Antenna Port)**

Unless otherwise stated the results shown in this test report refer only to the sample(s) tested and such sample(s) are retained for 90 days only.