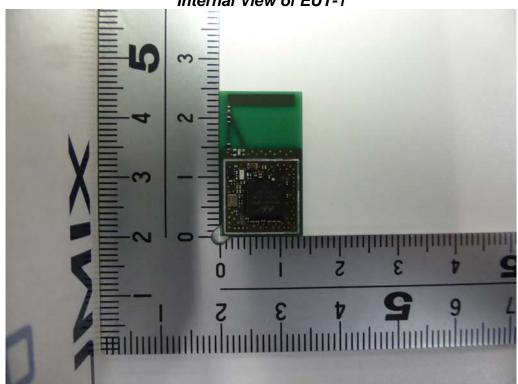

## Internal View of EUT-1

Internal View of EUT-2

Unless otherwise stated the results shown in this test report refer only to the sample(s) tested and such sample(s) are retained for 90 days only.

Unless otherwise stated the results shown in this test report refer only to the sample(s) tested and such sample(s) are retained for 90 days only. 