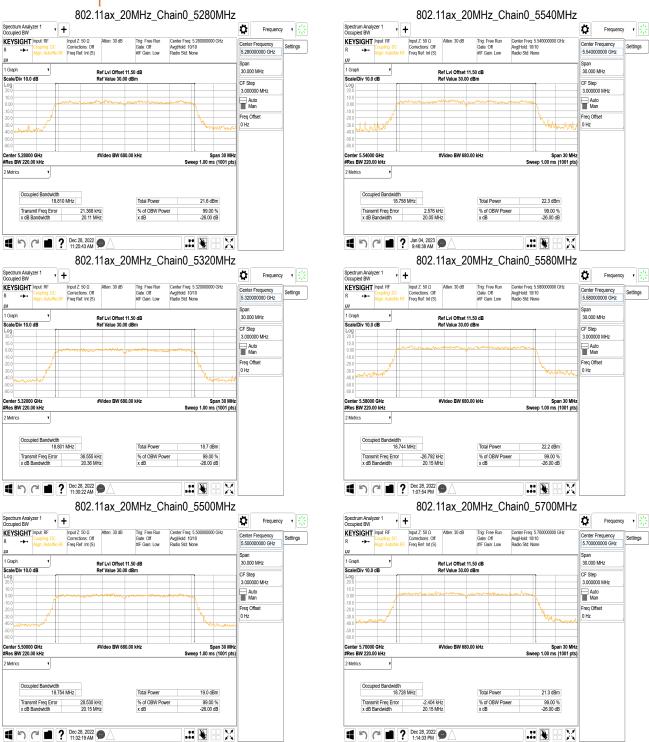

## 802.11ax\_HE20\_Ch0

| Frequency<br>(MHz) | RU config | 99%<br>BW<br>(MHz) | 10 Log (B)<br>(dB) |
|--------------------|-----------|--------------------|--------------------|
| 5180               | SU        | 18.793             | 12.740             |
| 5220               | SU        | 18.792             | 12.740             |
| 5240               | SU        | 18.787             | 12.740             |
| 5260               | SU        | 18.737             | 12.730             |
| 5280               | SU        | 18.785             | 12.740             |
| 5320               | SU        | 18.793             | 12.740             |
| 5500               | SU        | 18.753             | 12.730             |
| 5540               | SU        | 18.777             | 12.740             |
| 5580               | SU        | 18.779             | 12.740             |
| 5700               | SU        | 18.818             | 12.750             |
| 5720(U-NII 2C)     | SU        | 14.388             | 11.580             |
| 5720(U-NII 3)      | SU        | 4.388              | 6.420              |

# 802.11ax\_HE20\_Ch0

| Frequency<br>(MHz) | RU config | 99%<br>BW<br>(MHz) | 6dB<br>BW<br>(MHz) |
|--------------------|-----------|--------------------|--------------------|
| 5745               | SU        | 18.762             | 18.790             |
| 5785               | SU        | 18.766             | 18.680             |
| 5825               | SU        | 18.779             | 18.610             |