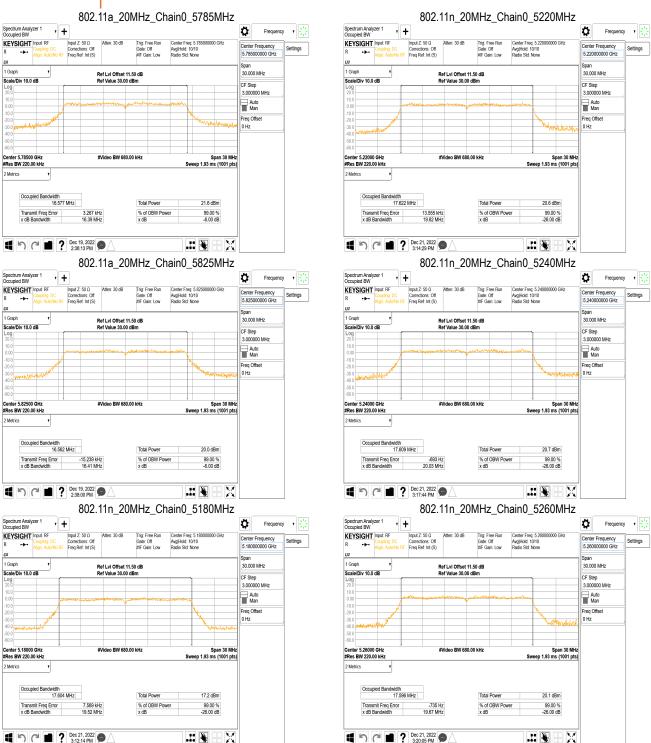

# 802.11a\_Ch0

| Frequency<br>(MHz) | 99%<br>BW<br>(MHz) | 6dB<br>BW<br>(MHz) |
|--------------------|--------------------|--------------------|
| 5745               | 16.601             | 16.410             |
| 5785               | 16.577             | 16.390             |
| 5825               | 16.562             | 16.410             |

# 802.11n\_HT20\_Ch0

| Frequency<br>(MHz) | 99%<br>BW<br>(MHz) | 10 Log (B)<br>(dB) |
|--------------------|--------------------|--------------------|
| 5180               | 17.604             | 12.460             |
| 5220               | 17.622             | 12.460             |
| 5240               | 17.609             | 12.460             |
| 5260               | 17.596             | 12.450             |
| 5280               | 17.630             | 12.460             |
| 5320               | 17.624             | 12.460             |
| 5500               | 17.628             | 12.460             |
| 5540               | 17.615             | 12.460             |
| 5580               | 17.618             | 12.460             |
| 5700               | 17.637             | 12.460             |
| 5720(U-NII 2C)     | 13.805             | 11.400             |
| 5720(U-NII 3)      | 3.805              | 5.800              |