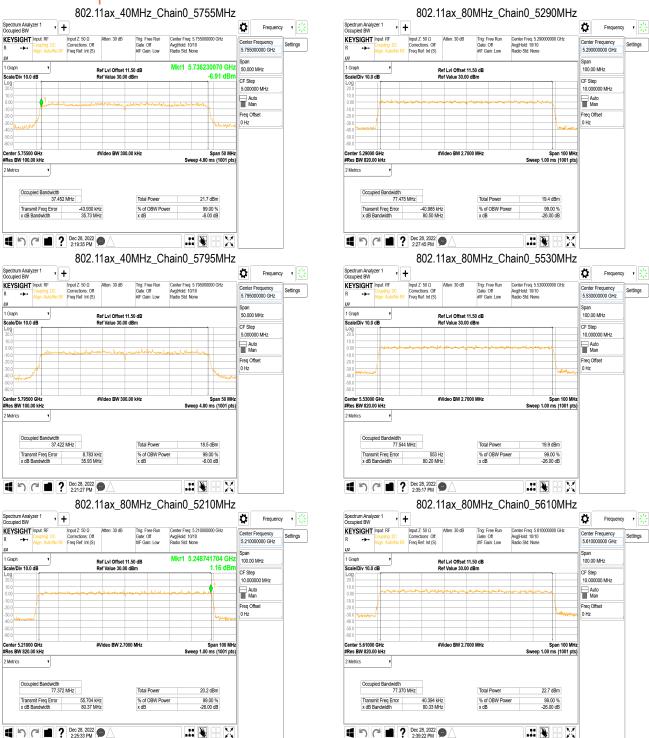

## 802.11ax\_HE80\_Ch0

| Frequency<br>(MHz) | RU config | 99%<br>BW<br>(MHz) | 10 Log (B)<br>(dB) |
|--------------------|-----------|--------------------|--------------------|
| 5210               | SU        | 77.579             | 18.900             |
| 5290               | SU        | 77.451             | 18.890             |
| 5530               | SU        | 77.418             | 18.890             |
| 5610               | SU        | 77.393             | 18.890             |
| 5690(U-NII 2C)     | SU        | 73.801             | 18.680             |
| 5690(U-NII 3)      | SU        | 3.801              | 5.800              |

#### 802.11ax\_HE80\_Ch0

| Frequency<br>(MHz) | RU config | 99%<br>BW<br>(MHz) | 6dB<br>BW<br>(MHz) |
|--------------------|-----------|--------------------|--------------------|
| 5775               | SU        | 77.442             | 77.730             |