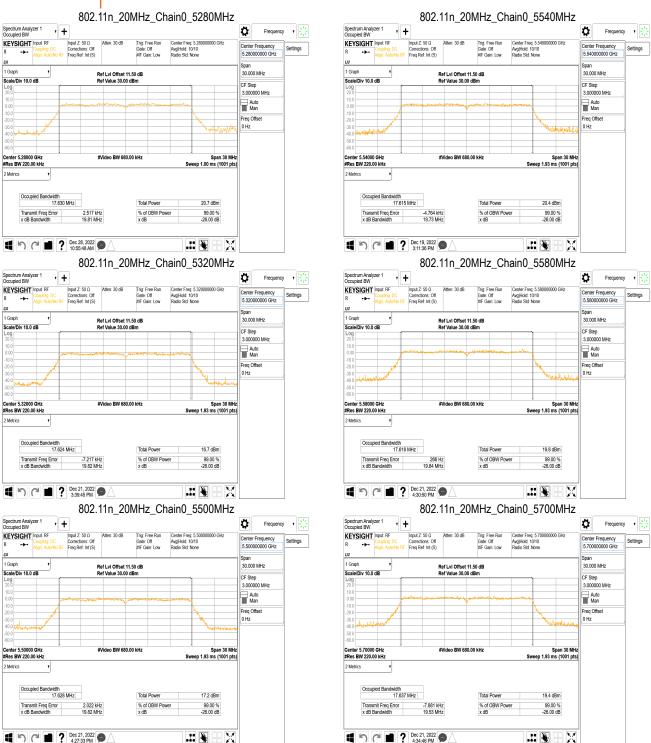

# 802.11n\_HT20\_Ch0

| Frequency<br>(MHz) | 99%<br>BW<br>(MHz) | 10 Log (B)<br>(dB) |
|--------------------|--------------------|--------------------|
| 5180               | 17.604             | 12.460             |
| 5220               | 17.622             | 12.460             |
| 5240               | 17.609             | 12.460             |
| 5260               | 17.596             | 12.450             |
| 5280               | 17.630             | 12.460             |
| 5320               | 17.624             | 12.460             |
| 5500               | 17.628             | 12.460             |
| 5540               | 17.615             | 12.460             |
| 5580               | 17.618             | 12.460             |
| 5700               | 17.637             | 12.460             |
| 5720(U-NII 2C)     | 13.805             | 11.400             |
| 5720(U-NII 3)      | 3.805              | 5.800              |

## 802.11n\_HT20\_Ch0

| Frequency<br>(MHz) | 99%<br>BW<br>(MHz) | 6dB<br>BW<br>(MHz) |
|--------------------|--------------------|--------------------|
| 5745               | 17.619             | 17.540             |
| 5785               | 17.613             | 17.510             |
| 5825               | 17.607             | 17.510             |