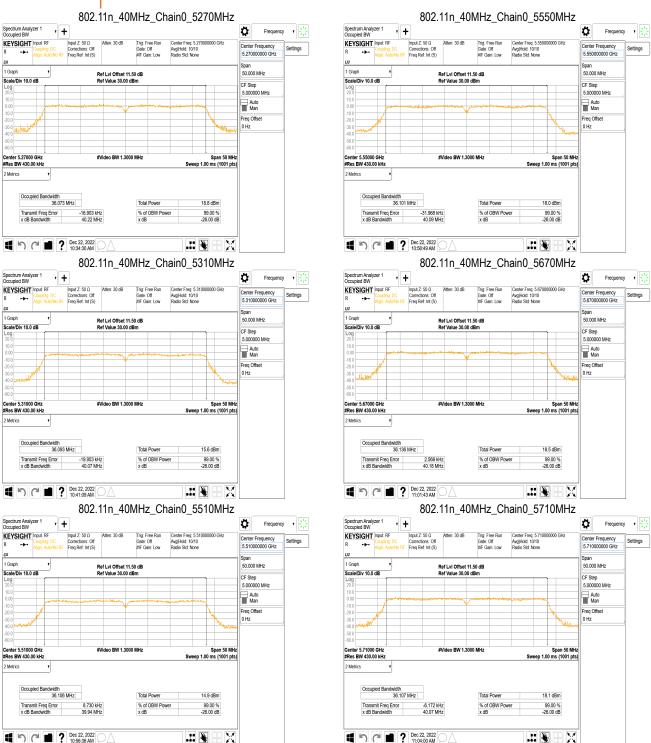

## 802.11n\_HT40\_Ch0

| Frequency<br>(MHz) | 99%<br>BW<br>(MHz) | 10 Log (B)<br>(dB) |
|--------------------|--------------------|--------------------|
| 5190               | 36.105             | 15.580             |
| 5230               | 36.119             | 15.580             |
| 5270               | 36.073             | 15.570             |
| 5310               | 36.093             | 15.570             |
| 5510               | 36.106             | 15.580             |
| 5550               | 36.101             | 15.580             |
| 5670               | 36.136             | 15.580             |
| 5710(U-NII 2C)     | 33.053             | 15.190             |
| 5710(U-NII 3)      | 3.053              | 4.850              |

#### 802.11n\_HT40\_Ch0

| Frequency<br>(MHz) | 99%<br>BW<br>(MHz) | 6dB<br>BW<br>(MHz) |
|--------------------|--------------------|--------------------|
| 5755               | 36.071             | 36.090             |
| 5795               | 36.093             | 36.290             |