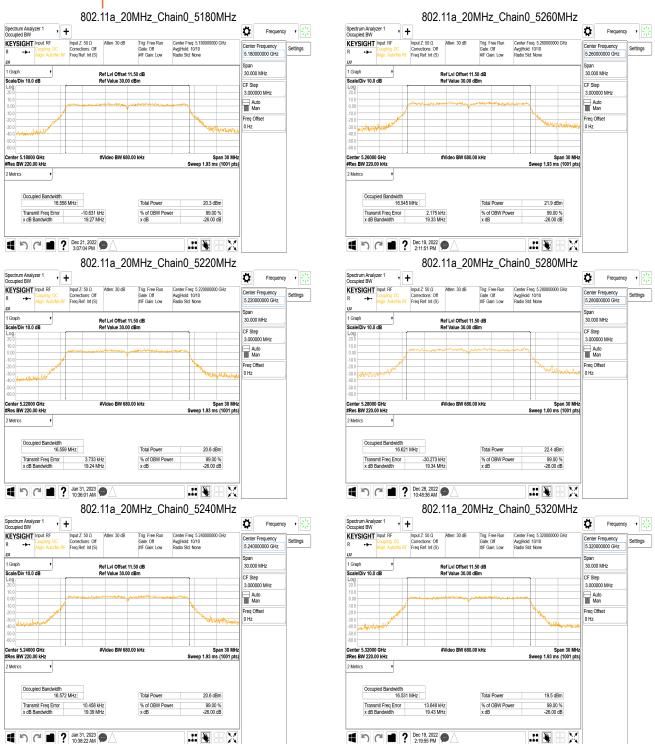

#### 802.11a Ch0

| Frequency<br>(MHz) | 99%<br>BW<br>(MHz) | 10 Log (B)<br>(dB) |
|--------------------|--------------------|--------------------|
| 5180               | 16.558             | 12.190             |
| 5220               | 16.600             | 12.200             |
| 5240               | 16.602             | 12.200             |
| 5260               | 16.545             | 12.190             |
| 5280               | 16.621             | 12.210             |
| 5320               | 16.531             | 12.180             |
| 5500               | 16.563             | 12.190             |
| 5540               | 16.560             | 12.190             |
| 5580               | 16.577             | 12.200             |
| 5700               | 16.552             | 12.190             |
| 5720(U-NII 2C)     | 13.288             | 11.230             |
| 5720(U-NII 3)      | 3.288              | 5.170              |

# 802.11a\_Ch0

| Frequency<br>(MHz) | 99%<br>BW<br>(MHz) | 6dB<br>BW<br>(MHz) |
|--------------------|--------------------|--------------------|
| 5745               | 16.601             | 16.410             |
| 5785               | 16.577             | 16.390             |
| 5825               | 16.562             | 16.410             |