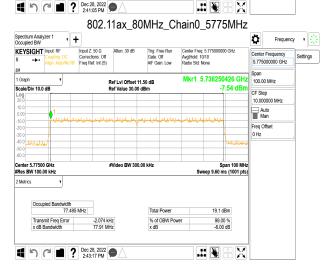

SGS Taiwan Ltd.

Transmit Freq Error x dB Bandwidth

Report No.: TERF2211002514E2

Page: 46 of 974

#### 802.11ax 80MHz Chain0 5690MHz Spectrum Analyzer 1 Occupied BW Frequency v Ö KEYSIGHT Input: RF Settings 1 Graph 100.00 MH: Ref Lvi Offset 11.50 dB Ref Value 30.00 dBm CF Step 10.000000 MHz Auto Man Freq Offset 0 Hz #Video BW 2.7000 MH an 100 Mi Occupied Bandwidth 77.582 MHz Total Power 22.3 dBm % of OBW Power x dB

99.00 % -26.00 dB

Unless otherwise stated the results shown in this test report refer only to the sample(s) tested and such sample(s) are retained for 90 days only.

除非另有說明,此報告結果僅對測試之樣品負責,同時此樣品僅保留的天。本報告未經本公司書面許可,不可部份複製。
This document is issued by the Company subject to its General Conditions of Service printed overleaf, available on request or accessible at <a href="http://www.sgs.com.tw/Terms-and-Conditions">http://www.sgs.com.tw/Terms-and-Conditions</a> and for electronic format documents, subject to Terms and Conditions for Electronic Documents at <a href="http://www.sgs.com.tw/Terms-and-Conditions">http://www.sgs.com.tw/Terms-and-Conditions</a>. Attention is drawn to the limitation of liability, indemnification and jurisdiction issues defined therein. Any holder of this document is advised that information contained hereon reflects the Company's findings at the time of its intervention only and within the limits of Client's instructions, if any. The Company's sole responsibility is to its Client and this document does not exonerate parties to a transaction from exercising all their rights and obligations under the transaction documents. This document cannot be reproduced except in full, without prior written approval of the Company. Any unauthorized alteration, forgery or falsification of the content or appearance of this document is unlawful and offenders may be prosecuted to the fullest extent of the law