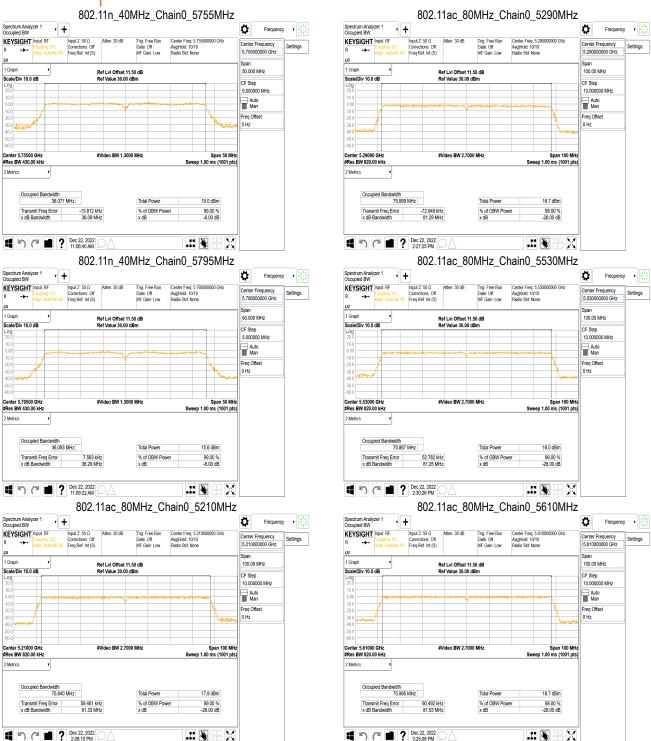

#### 802.11n\_HT40\_Ch0

| Frequency<br>(MHz) | 99%<br>BW<br>(MHz) | 6dB<br>BW<br>(MHz) |
|--------------------|--------------------|--------------------|
| 5755               | 36.071             | 36.090             |
| 5795               | 36.093             | 36.290             |

## 802.11ac\_VHT80\_Ch0

| Frequency<br>(MHz) | 99%<br>BW<br>(MHz) | 10 Log (B)<br>(dB) |
|--------------------|--------------------|--------------------|
| 5210               | 75.840             | 18.800             |
| 5290               | 75.959             | 18.810             |
| 5530               | 75.867             | 18.800             |
| 5610               | 75.995             | 18.810             |
| 5690(U-NII 2C)     | 72.942             | 18.630             |
| 5690(U-NII 3)      | 2.942              | 4.690              |