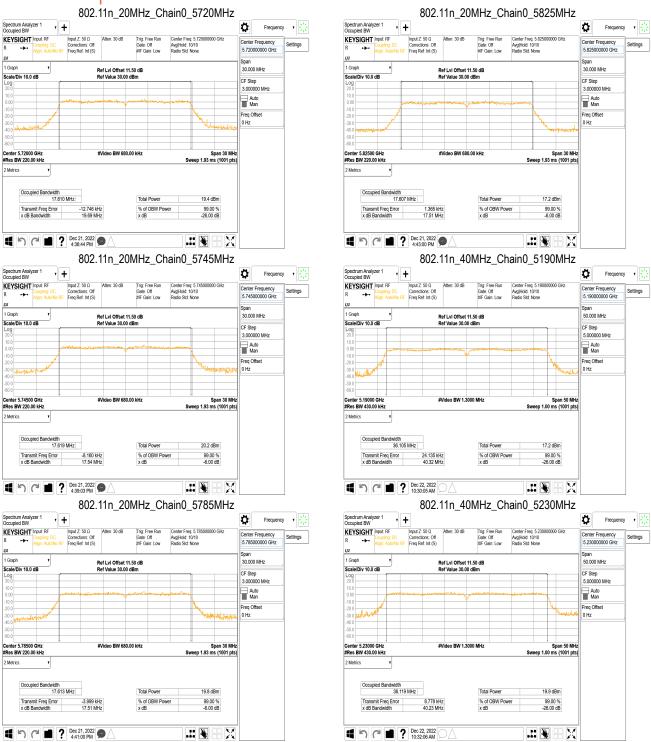

## 802.11n\_HT40\_Ch0

| Frequency<br>(MHz) | 99%<br>BW<br>(MHz) | 10 Log (B)<br>(dB) |
|--------------------|--------------------|--------------------|
| 5190               | 36.105             | 15.580             |
| 5230               | 36.119             | 15.580             |
| 5270               | 36.073             | 15.570             |
| 5310               | 36.093             | 15.570             |
| 5510               | 36.106             | 15.580             |
| 5550               | 36.101             | 15.580             |
| 5670               | 36.136             | 15.580             |
| 5710(U-NII 2C)     | 33.053             | 15.190             |
| 5710(U-NII 3)      | 3.053              | 4.850              |

#### 802.11n\_HT40\_Ch0

| Frequency<br>(MHz) | 99%<br>BW<br>(MHz) | 6dB<br>BW<br>(MHz) |
|--------------------|--------------------|--------------------|
| 5755               | 36.071             | 36.090             |
| 5795               | 36.093             | 36.290             |