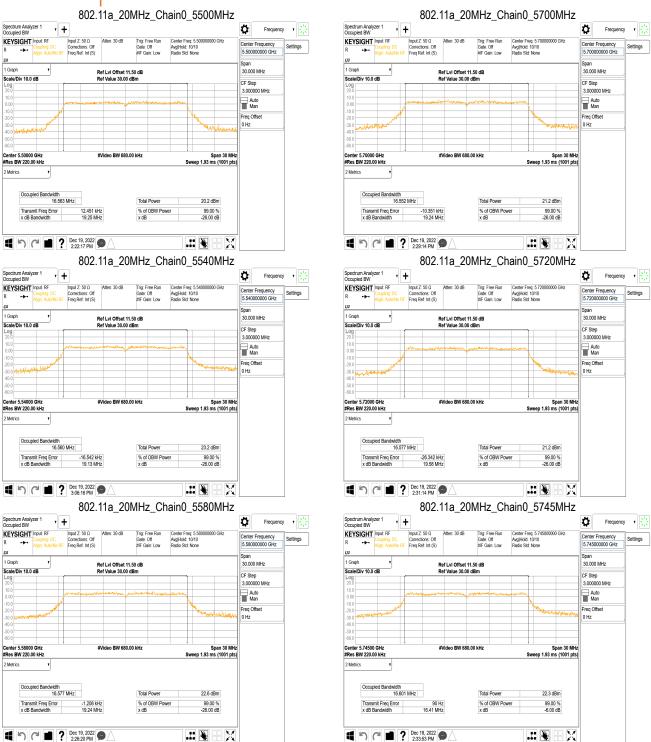

#### 802.11a Ch0

| Frequency<br>(MHz) | 99%<br>BW<br>(MHz) | 10 Log (B)<br>(dB) |
|--------------------|--------------------|--------------------|
| 5180               | 16.558             | 12.190             |
| 5220               | 16.600             | 12.200             |
| 5240               | 16.602             | 12.200             |
| 5260               | 16.545             | 12.190             |
| 5280               | 16.621             | 12.210             |
| 5320               | 16.531             | 12.180             |
| 5500               | 16.563             | 12.190             |
| 5540               | 16.560             | 12.190             |
| 5580               | 16.577             | 12.200             |
| 5700               | 16.552             | 12.190             |
| 5720(U-NII 2C)     | 13.288             | 11.230             |
| 5720(U-NII 3)      | 3.288              | 5.170              |

# 802.11a\_Ch0

| Frequency<br>(MHz) | 99%<br>BW<br>(MHz) | 6dB<br>BW<br>(MHz) |
|--------------------|--------------------|--------------------|
| 5745               | 16.601             | 16.410             |
| 5785               | 16.577             | 16.390             |
| 5825               | 16.562             | 16.410             |