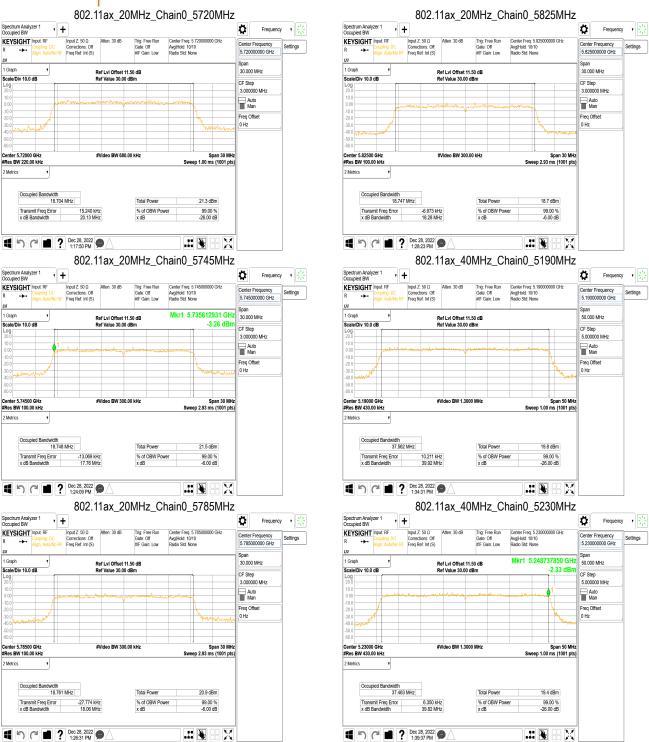

#### 802.11ax\_HE40\_Ch0

| Frequency<br>(MHz) | RU config | 99%<br>BW<br>(MHz) | 10 Log (B)<br>(dB) |
|--------------------|-----------|--------------------|--------------------|
| 5190               | SU        | 37.477             | 15.740             |
| 5230               | SU        | 37.480             | 15.740             |
| 5270               | SU        | 37.487             | 15.740             |
| 5310               | SU        | 37.507             | 15.740             |
| 5510               | SU        | 37.441             | 15.730             |
| 5550               | SU        | 37.471             | 15.740             |
| 5670               | SU        | 37.487             | 15.740             |
| 5710(U-NII 2C)     | SU        | 33.774             | 15.290             |
| 5710(U-NII 3)      | SU        | 3.774              | 5.770              |

## 802.11ax\_HE40\_Ch0

| Frequency<br>(MHz) | RU config | 99%<br>BW<br>(MHz) | 6dB<br>BW<br>(MHz) |
|--------------------|-----------|--------------------|--------------------|
| 5755               | SU        | 37.481             | 37.250             |
| 5795               | SU        | 37.479             | 36.370             |