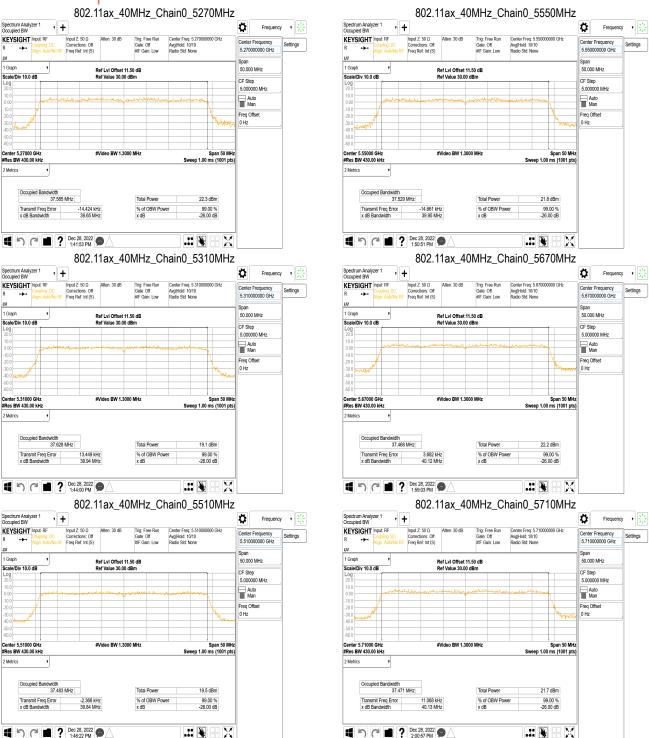

#### 802.11ax\_HE40\_Ch0

| Frequency<br>(MHz) | RU config | 99%<br>BW<br>(MHz) | 10 Log (B)<br>(dB) |
|--------------------|-----------|--------------------|--------------------|
| 5190               | SU        | 37.477             | 15.740             |
| 5230               | SU        | 37.480             | 15.740             |
| 5270               | SU        | 37.487             | 15.740             |
| 5310               | SU        | 37.507             | 15.740             |
| 5510               | SU        | 37.441             | 15.730             |
| 5550               | SU        | 37.471             | 15.740             |
| 5670               | SU        | 37.487             | 15.740             |
| 5710(U-NII 2C)     | SU        | 33.774             | 15.290             |
| 5710(U-NII 3)      | SU        | 3.774              | 5.770              |

## 802.11ax\_HE40\_Ch0

| Frequency<br>(MHz) | RU config | 99%<br>BW<br>(MHz) | 6dB<br>BW<br>(MHz) |
|--------------------|-----------|--------------------|--------------------|
| 5755               | SU        | 37.481             | 37.250             |
| 5795               | SU        | 37.479             | 36.370             |