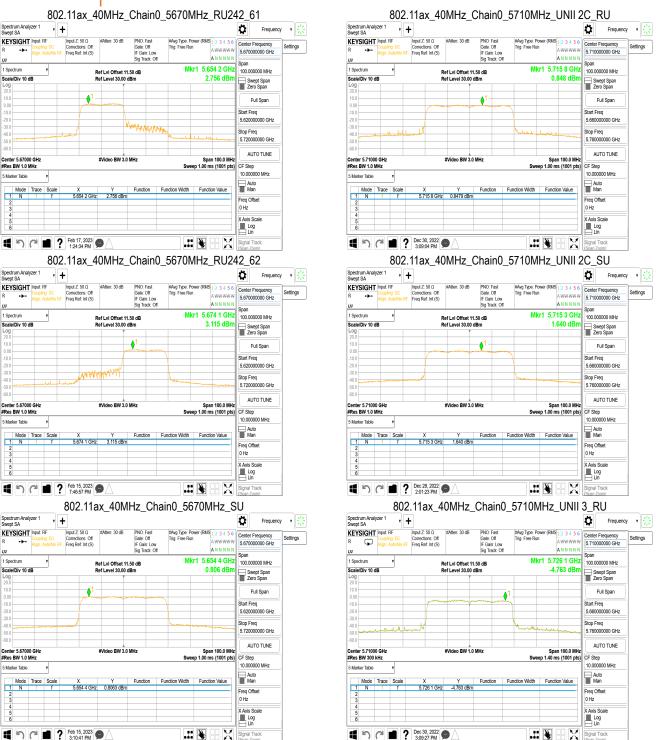

f (886-2) 2298-0488

SGS Taiwan Ltd.

No.134,Wu Kung Road, New Taipei Industrial Park, Wuku District, New Taipei City, Taiwan/新北市五股區新北產業園區五工路 134 號

1 5 C 1 2 Jan 03, 2023

■ ? Jan 03, 2023 10:07:07 AM .:: 👺

Page: 122 of 974