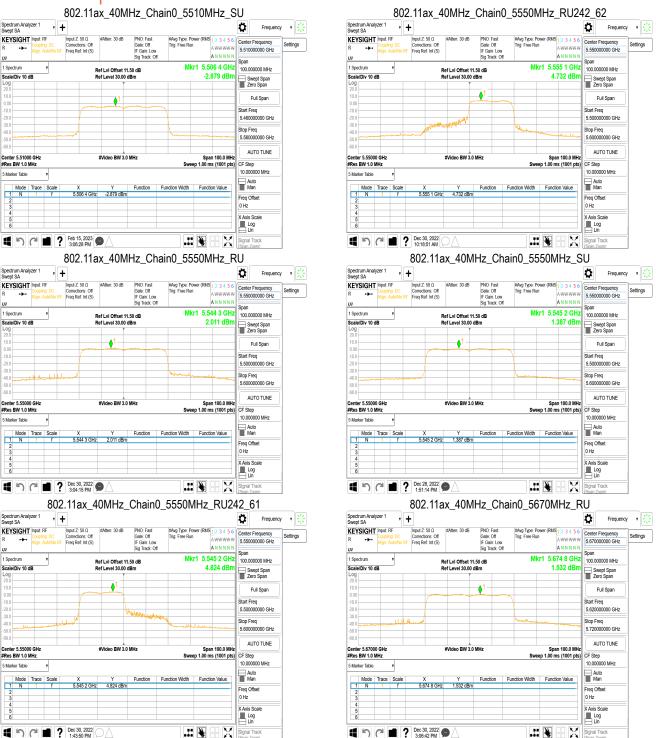

f (886-2) 2298-0488

SGS Taiwan Ltd.

No.134,Wu Kung Road, New Taipei Industrial Park, Wuku District, New Taipei City, Taiwan/新北市五股區新北產業園區五工路 134 號

1 5 C 1 2 Jan 03, 2023

■ ? Jan 04, 2023 ●

.:: 👺

Page: 120 of 974