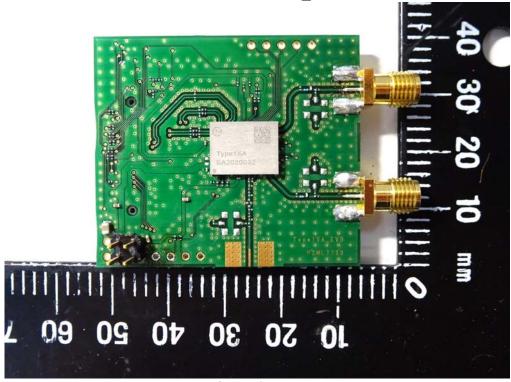

## Front View of Host\_3ANT

Back View of Host\_3ANT

Unless otherwise stated the results shown in this test report refer only to the sample(s) tested and such sample(s) are retained for 90 days only. 除非另有說明,此報告結果僅對測試之樣品負責,同時此樣品僅保留90天。本報告未經本公司書面許可,不可部份複製。