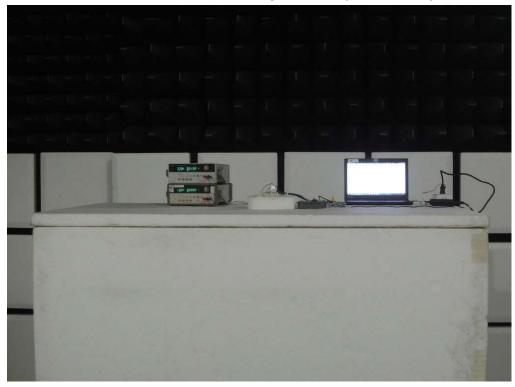

### Radiated Emission Set up Photos (Above 1GHz)

Radiated Emission Set up Photos (Front View)

Unless otherwise stated the results shown in this test report refer only to the sample(s) tested and such sample(s) are retained for 90 days only.