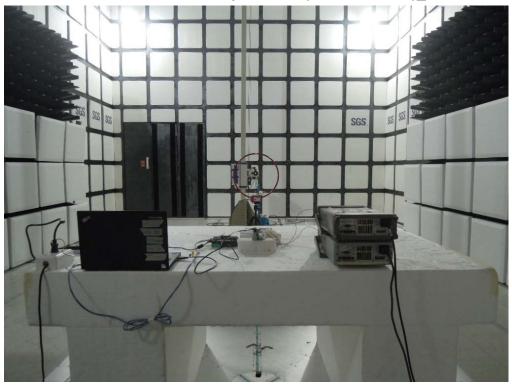

### Radiated Emission Set up Photos (Below 30MHz)\_2ANT

Radiated Emission Set up Photos (Below 1GHz)

Unless otherwise stated the results shown in this test report refer only to the sample(s) tested and such sample(s) are retained for 90 days only.