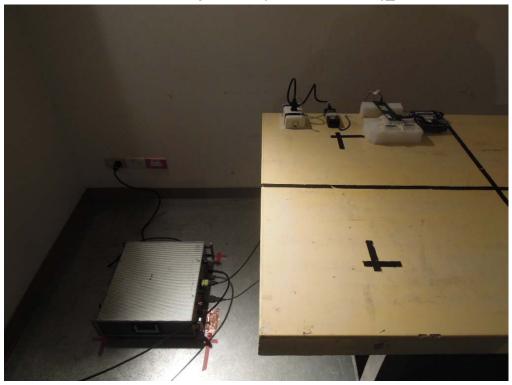

### Radiated Emission Set up Photos (Below 30MHz)\_2ANT

Radiated Emission Set up Photos (Below 1GHz)

Unless otherwise stated the results shown in this test report refer only to the sample(s) tested and such sample(s) are retained for 90 days only.