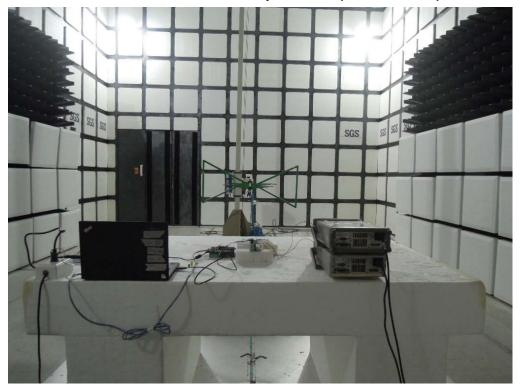

## Radiated Emission Set up Photos (Below 30MHz)\_3ANT

Radiated Emission Set up Photos (Below 1GHz)

Unless otherwise stated the results shown in this test report refer only to the sample(s) tested and such sample(s) are retained for 90 days only.