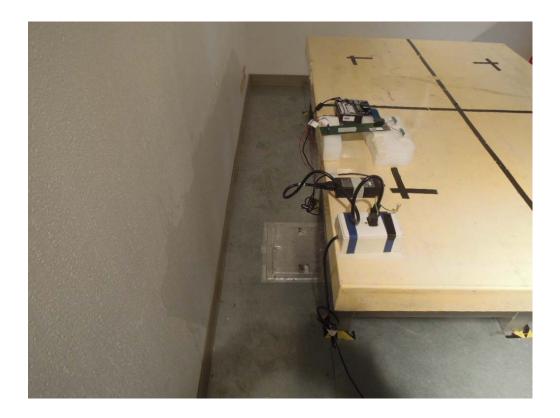

## Radiated Emission Set up Photos (Below 30MHz)\_3ANT

Radiated Emission Set up Photos (Below 1GHz)

Unless otherwise stated the results shown in this test report refer only to the sample(s) tested and such sample(s) are retained for 90 days only.