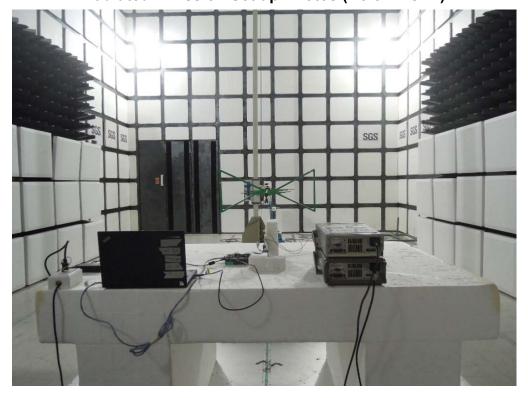

## Radiated Emission Set up Photos (Below 30MHz)\_3ANT

Radiated Emission Set up Photos (Below 1GHz)

Unless otherwise stated the results shown in this test report refer only to the sample(s) tested and such sample(s) are retained for 90 days only.