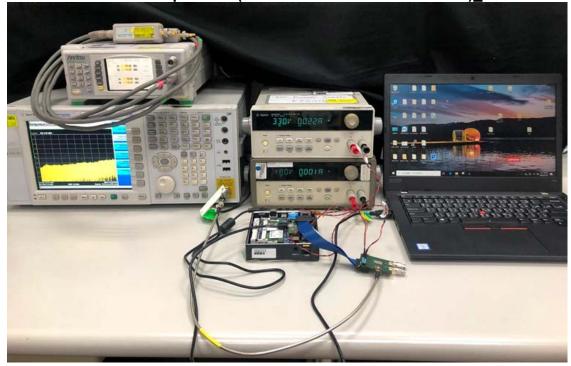

# Conducted Setup Photo (Measurement at Antenna Port)\_2ANT

Conducted Setup Photo (Measurement at Antenna Port)\_3ANT

Unless otherwise stated the results shown in this test report refer only to the sample(s) tested and such sample(s) are retained for 90 days only.