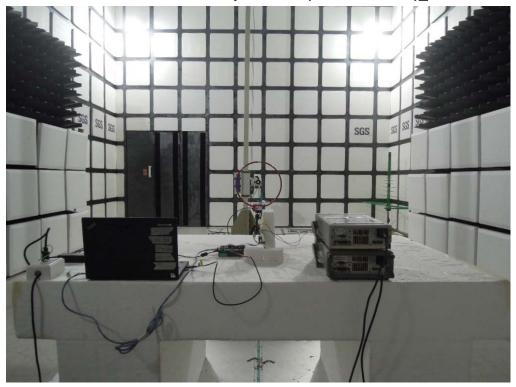

### Radiated Emission Set up Photos (Below 30MHz)\_2ANT

Radiated Emission Set up Photos (Below 1GHz)

Unless otherwise stated the results shown in this test report refer only to the sample(s) tested and such sample(s) are retained for 90 days only.