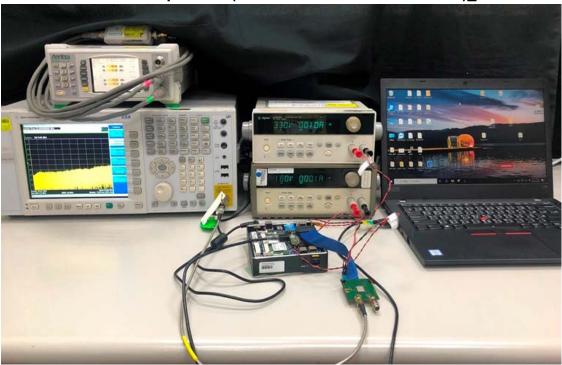

# Conducted Setup Photo (Measurement at Antenna Port)\_2ANT

Conducted Setup Photo (Measurement at Antenna Port)\_3ANT

Unless otherwise stated the results shown in this test report refer only to the sample(s) tested and such sample(s) are retained for 90 days only.