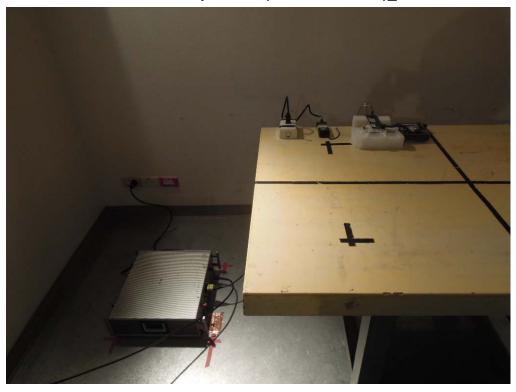

### Radiated Emission Set up Photos (Below 30MHz)\_2ANT

Radiated Emission Set up Photos (Below 1GHz)

Unless otherwise stated the results shown in this test report refer only to the sample(s) tested and such sample(s) are retained for 90 days only.