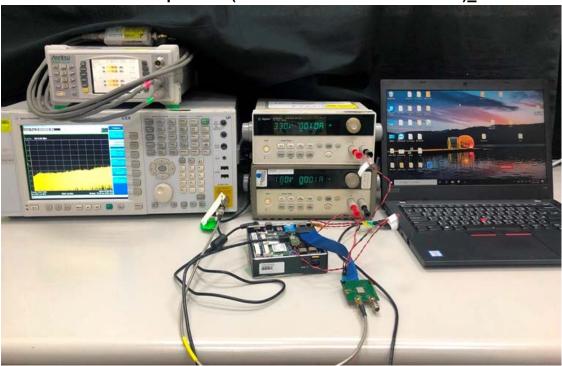

## Conducted Setup Photo (Measurement at Antenna Port)\_2ANT

Conducted Setup Photo (Measurement at Antenna Port)\_3ANT

Unless otherwise stated the results shown in this test report refer only to the sample(s) tested and such sample(s) are retained for 90 days only.