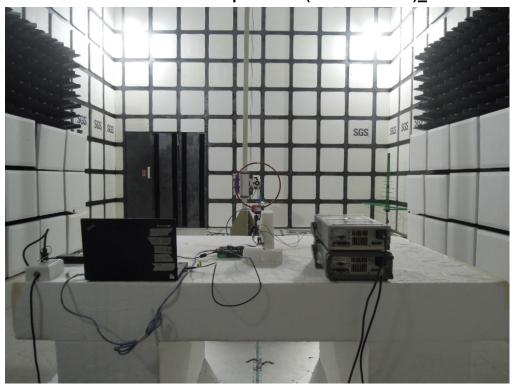

### Radiated Emission Set up Photos (Below 30MHz)\_2ANT

Radiated Emission Set up Photos (Below 1GHz)

Unless otherwise stated the results shown in this test report refer only to the sample(s) tested and such sample(s) are retained for 90 days only.