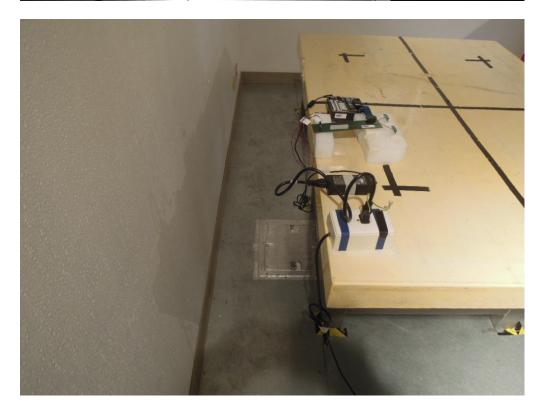

## Conducted Setup Photo (Measurement at Antenna Port)\_2ANT

Conducted Setup Photo (Measurement at Antenna Port)\_3ANT

Unless otherwise stated the results shown in this test report refer only to the sample(s) tested and such sample(s) are retained for 90 days only.