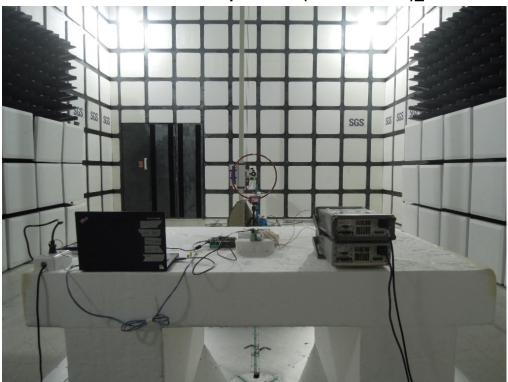

### Radiated Emission Set up Photos (Below 30MHz)\_2ANT

Radiated Emission Set up Photos (Below 1GHz)

Unless otherwise stated the results shown in this test report refer only to the sample(s) tested and such sample(s) are retained for 90 days only.