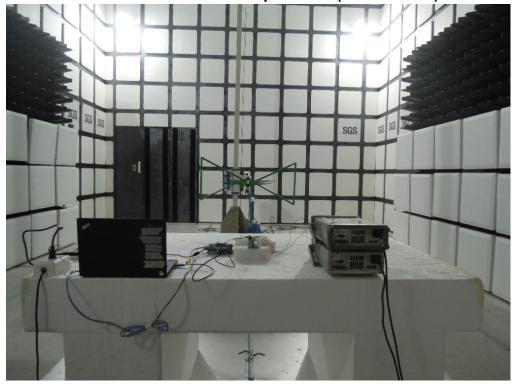

### Radiated Emission Set up Photos (Below 30MHz)\_3ANT

Radiated Emission Set up Photos (Below 1GHz)

Unless otherwise stated the results shown in this test report refer only to the sample(s) tested and such sample(s) are retained for 90 days only.