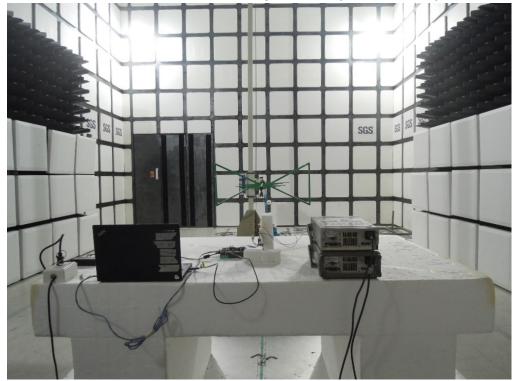

### Radiated Emission Set up Photos (Below 30MHz)\_3ANT

Radiated Emission Set up Photos (Below 1GHz)

Unless otherwise stated the results shown in this test report refer only to the sample(s) tested and such sample(s) are retained for 90 days only.