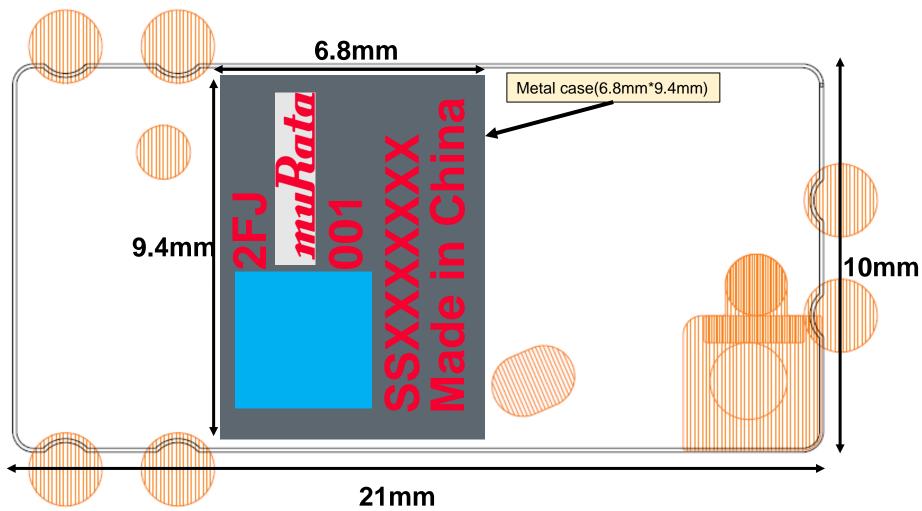

## 2FJ Label <Surface>

\*Since marking and IDs are engraved, they cannot remove.

## **Meaning of each symbol**

| Symbol        | Meaning                                  |
|---------------|------------------------------------------|
| muRata        | Applicant and Manufacturer Logo          |
| 2FJ           | Application Model Name                   |
| SSXXXXXX      | Inspection number                        |
| Made in China | Country of origin                        |
| 001           | Manufacturer management number           |
|               | 2D code<br>(Manufacturer PL information) |