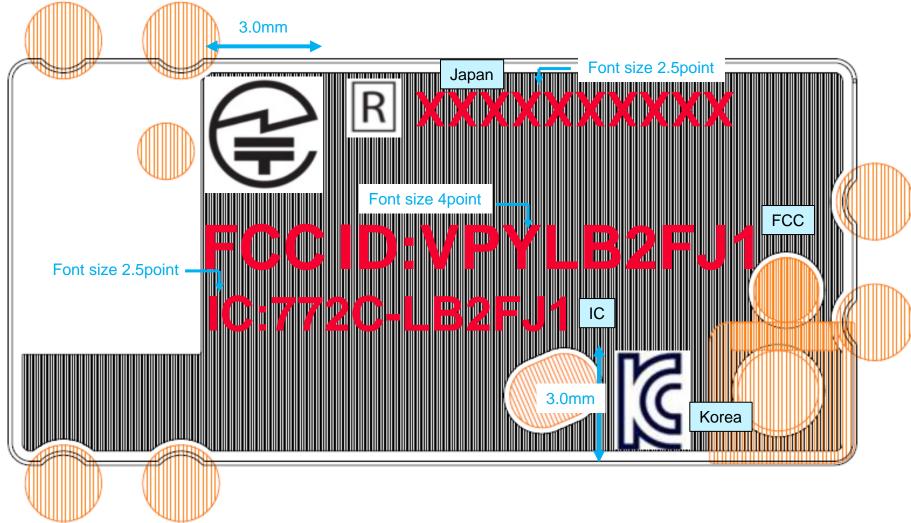

## 2FJ Label <Back>

\*Since marking and IDs are engraved, they cannot remove.

## **Meaning of each symbol**

| Symbol          | Meaning                          |
|-----------------|----------------------------------|
| FCC ID:VPYXXXXX | FCC ID                           |
| IC:772C-XXXXX   | IC number                        |
|                 | South Korea certification number |
| R XXXXXXXXX     | Japan certification number       |