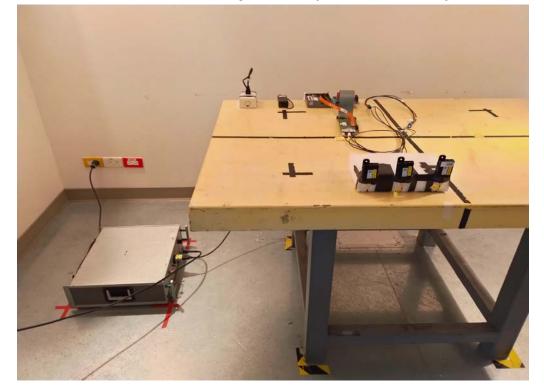

## Radiated Emission Set up Photos (Above 1GHz)

**Radiated Emission Set up Photos (Front View)** 

Unless otherwise stated the results shown in this test report refer only to the sample(s) tested and such sample(s) are retained for 90 days only.