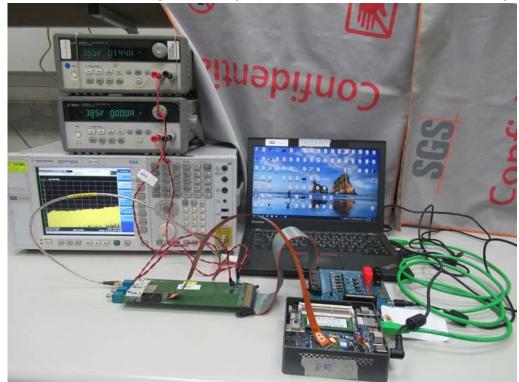

## **Conducted Setup Photo (Measurement at Antenna Port)**

Unless otherwise stated the results shown in this test report refer only to the sample(s) tested and such sample(s) are retained for 90 days only.