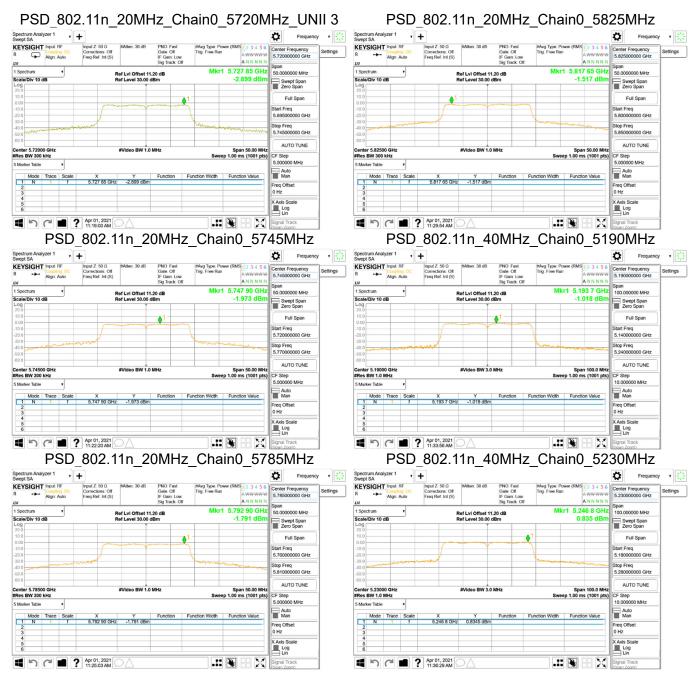

Page: 53 of 301

Unless otherwise stated the results shown in this test report refer only to the sample(s) tested and such sample(s) are retained for 90 days only. 除非另有說明,此報告結果僅對測試之樣品負責,同時此樣品僅保留90天。本報告未經本公司書面許可,不可部份複製