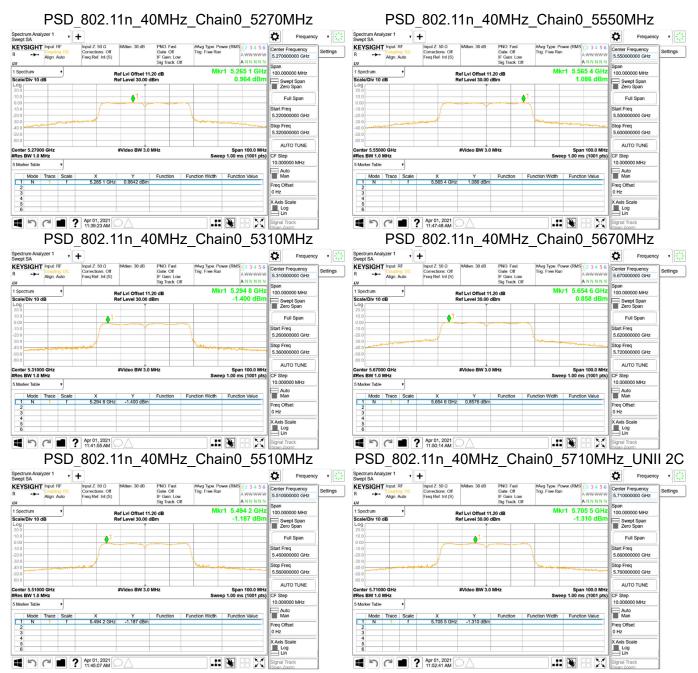

台灣檢驗科技股份有限公司

No.134,Wu Kung Road, New Taipei Industrial Park, Wuku District, New Taipei City, Taiwan/新北市五股區新北產業園區五工路 134 號 f (886-2) 2298-0488

Page: 54 of 301

Unless otherwise stated the results shown in this test report refer only to the sample(s) tested and such sample(s) are retained for 90 days only. 除非另有說明,此報告結果僅對測試之樣品負責,同時此樣品僅保留90天。本報告未經本公司書面許可,不可部份複製