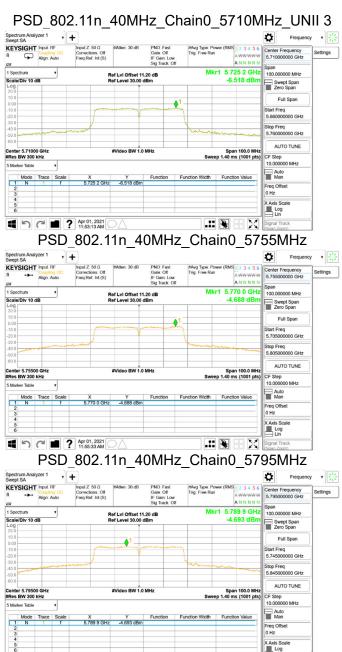

SGS Taiwan Ltd. 台灣檢驗科技股份有限公司 No.134,Wu Kung Road, New Taipei Industrial Park, Wuku District, New Taipei City, Taiwan/新北市五股區新北產業園區五工路 134 號 f (886-2) 2298-0488

Page: 55 of 301

Unless otherwise stated the results shown in this test report refer only to the sample(s) tested and such sample(s) are retained for 90 days only. 除非另有說明,此報告結果僅對測試之樣品負責,同時此樣品僅保留90天。本報告未經本公司書面許可,不可部份複製