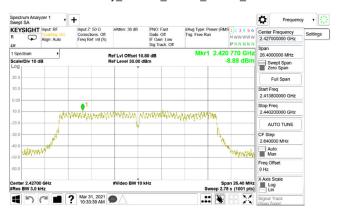

Report No.: E2/2021/30018

Page: 149 of 151

#### Power Density\_802.11g\_20MHz\_Chain0\_2447MHz



### Power Density 802.11g 20MHz Chain0 2462MHz



## Power Density\_802.11n\_20MHz\_Chain0\_2412MHz



#### Power Density 802.11n 20MHz Chain0 2427MHz



### Power Density 802.11n 20MHz Chain0 2437MHz



## Power Density\_802.11n\_20MHz\_Chain0\_2447MHz



Unless otherwise stated the results shown in this test report refer only to the sample(s) tested and such sample(s) are retained for 90 days only.

除非另有說明,此報告結果僅對測試之樣品負責,同時此樣品僅保留90天。本報告未經本公司書面許可,不可部份複製。
This document is issued by the Company subject to its General Conditions of Service printed overleaf, available on request or accessible at <a href="http://www.sgs.com.tw/Terms-and-Conditions">http://www.sgs.com.tw/Terms-and-Conditions</a> and for electronic format documents, subject to Terms and Conditions for Electronic Documents at <a href="http://www.sgs.com.tw/Terms-and-Conditions">http://www.sgs.com.tw/Terms-and-Conditions</a>. Attention is drawn to the limitation of liability, ind