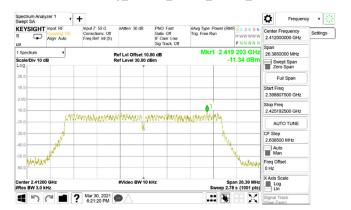

Report No.: E2/2021/30018

Page: 149 of 151

#### Power Density\_802.11g\_20MHz\_Chain0\_2447MHz



### Power Density 802.11g 20MHz Chain0 2462MHz



## Power Density\_802.11n\_20MHz\_Chain0\_2412MHz



#### Power Density 802.11n 20MHz Chain0 2427MHz



### Power Density 802.11n 20MHz Chain0 2437MHz



## Power Density\_802.11n\_20MHz\_Chain0\_2447MHz



Unless otherwise stated the results shown in this test report refer only to the sample(s) tested and such sample(s) are retained for 90 days only.

除非另有說明,此報告結果僅對測試之樣品負責,同時此樣品僅保留90天。本報告未經本公司書面許可,不可部份複製。
This document is issued by the Company subject to its General Conditions of Service printed overleaf, available on request or accessible at <a href="http://www.sgs.com.tw/Terms-and-Conditions">http://www.sgs.com.tw/Terms-and-Conditions</a> and for electronic format documents, subject to Terms and Conditions for Electronic Documents at <a href="http://www.sgs.com.tw/Terms-and-Conditions">http://www.sgs.com.tw/Terms-and-Conditions</a>. Att