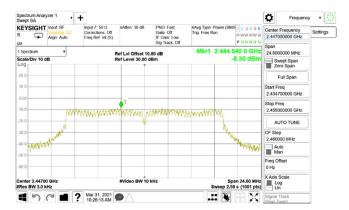

Report No.: E2/2021/30018

Page: 149 of 151

#### Power Density\_802.11g\_20MHz\_Chain0\_2447MHz



### Power Density 802.11g 20MHz Chain0 2462MHz



## Power Density\_802.11n\_20MHz\_Chain0\_2412MHz



#### Power Density 802.11n 20MHz Chain0 2427MHz



### Power Density 802.11n 20MHz Chain0 2437MHz



## Power Density\_802.11n\_20MHz\_Chain0\_2447MHz



Unless otherwise stated the results shown in this test report refer only to the sample(s) tested and such sample(s) are retained for 90 days only.

除非另有說明,此報告結果僅對測試之樣品負責,同時此樣品僅保留90天。本報告未經本公司書面許可,不可部份複製。
This document is issued by the Company subject to its General Conditions of Service printed overleaf, available on request or accessible at <a href="http://www.sgs.com.tw/Terms-and-Conditions">http://www.sgs.com.tw/Terms-and-Conditions</a> and for electronic format documents, subject to Terms and Conditions for Electronic Documents at <