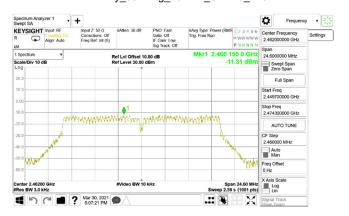

Report No.: E2/2021/30018

Page: 149 of 151

#### Power Density\_802.11g\_20MHz\_Chain0\_2447MHz



### Power Density 802.11g 20MHz Chain0 2462MHz



## Power Density\_802.11n\_20MHz\_Chain0\_2412MHz



#### Power Density 802.11n 20MHz Chain0 2427MHz



### Power Density 802.11n 20MHz Chain0 2437MHz



## Power Density\_802.11n\_20MHz\_Chain0\_2447MHz



Unless otherwise stated the results shown in this test report refer only to the sample(s) tested and such sample(s) are retained for 90 days only.

除非另有說明,此報告結果僅對測試之樣品負責,同時此樣品僅保留90天。本報告未經本公司書面許可,不可部份複製。
This document is issued by the Company subject to its General Conditions of Service printed overleaf, available on request or accessible at <a href="http://www.sgs.com.tw/Terms-and-Conditions">http://www.sgs.com.tw/Terms-and-Conditions</a> and for electronic format documents, subject to Terms and Conditions for Electronic Documents at <a href="http://www.sgs.com.tw/Terms-and-Conditions