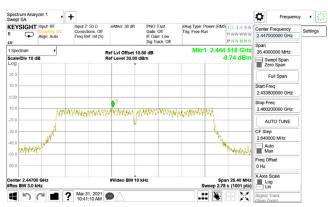

Report No.: E2/2021/30018

Page: 149 of 151

#### Power Density\_802.11g\_20MHz\_Chain0\_2447MHz



### Power Density 802.11g 20MHz Chain0 2462MHz



## Power Density\_802.11n\_20MHz\_Chain0\_2412MHz



#### Power Density 802.11n 20MHz Chain0 2427MHz



### Power Density 802.11n 20MHz Chain0 2437MHz



## Power Density\_802.11n\_20MHz\_Chain0\_2447MHz



Unless otherwise stated the results shown in this test report refer only to the sample(s) tested and such sample(s) are retained for 90 days only.

除非另有說明,此報告結果僅對測試之樣品負責,同時此樣品僅保留90天。本報告未經本公司書面許可,不可部份複製。
This document is issued by the Company subject to its General Conditions of Service printed overleaf, available on request or accessible at <a href="http://www.sgs.com.tw/Terms-and-Conditions">http://www.sgs.com.tw/Terms-and-Conditions</a> and for electronic format documents, subject to Terms and Conditions for Electronic Documents at <a href="http://www.sgs.com.tw/Terms-and-Conditions">http://www.sgs.com.tw/Terms-and-Conditions</a>. Attention is drawn to the limitation of liability, indemnification and jurisdiction issues defined therein. Any holder of this document is advised that infor