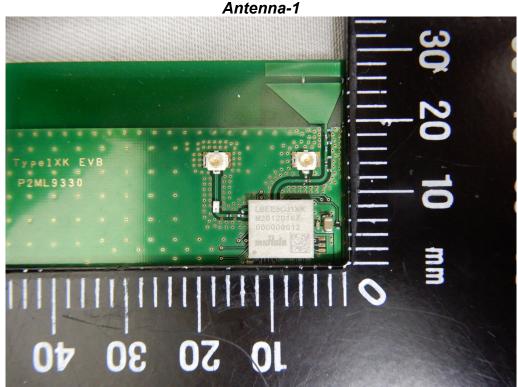

## PHOTOGRAPHS OF EUT

Antenna-2

Unless otherwise stated the results shown in this test report refer only to the sample(s) tested and such sample(s) are retained for 90 days only. 除非另有說明,此報告結果僅對測試之樣品負責,同時此樣品僅保留90天。本報告未經本公司書面許可,不可部份複製。