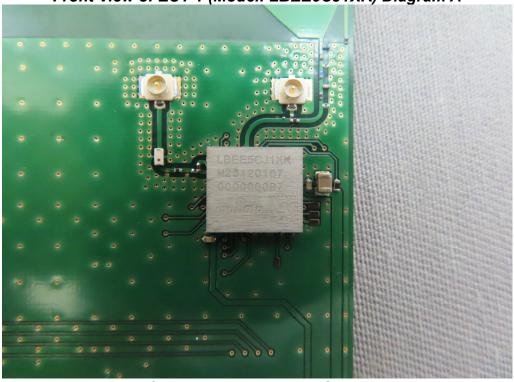

## **PHOTOGRAPHS OF EUT**

Front View of EUT-1 (Model: LBEE5CJ1XK) Diagram A

Front View of EUT-2 (Model: LBEE5CJ1XK) Diagram B

Unless otherwise stated the results shown in this test report refer only to the sample(s) tested and such sample(s) are retained for 90 days only. 除非另有說明,此報告結果僅對測試之樣品負責,同時此樣品僅保留90天。本報告未經本公司書面許可,不可部份複製。