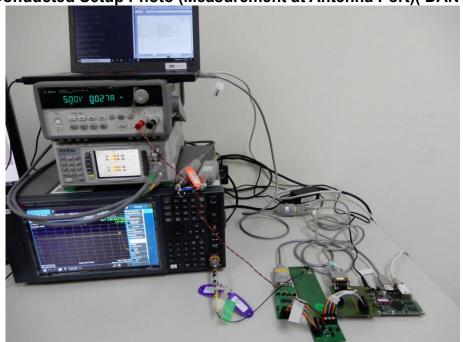

SGS Taiwan Ltd. No.134,Wu Kung Road, New Taipei Industrial Park, Wuku District, New Taipei City, Taiwan/新北市五股區新北產業園區五工路 134 號 台灣檢驗科技股份有限公司 t (886-2) 2299-3279 f (886-2) 2298-0488 www.sgs.com.tw

Conducted Setup Photo (Measurement at Antenna Port)( DANT)

Conducted Setup Photo (Measurement at Antenna Port)(SANT)

Unless otherwise stated the results shown in this test report refer only to the sample(s) tested and such sample(s) are retained for 90 days only. 除非另有說明,此報告結果僅對測試之樣品負責,同時此樣品僅保留90天。本報告未經本公司書面許可,不可部份複製。