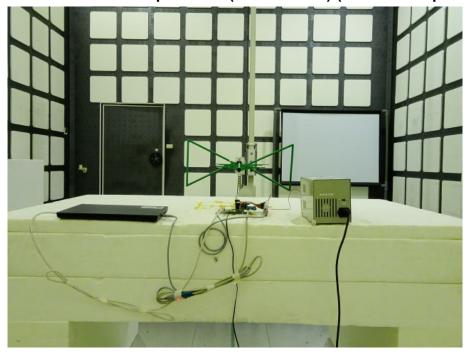

## PHOTOGRAPHS OF SET UP

Radiated Emission Set up Photos (Below 30MHz)(DANT-Dipole Ant)

Radiated Emission Set up Photos (Below 1GHz) (DANT-Dipole Ant)

Unless otherwise stated the results shown in this test report refer only to the sample(s) tested and such sample(s) are retained for 90 days only. 除非另有說明,此報告結果僅對測試之樣品負責,同時此樣品僅保留90天。本報告未經本公司書面許可,不可部份複製。