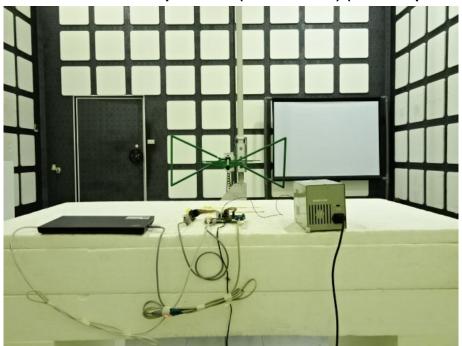

## PHOTOGRAPHS OF SET UP

Radiated Emission Set up Photos (Below 30MHz)(DANT-Dipole Ant)

Radiated Emission Set up Photos (Below 1GHz) (DANT-Dipole Ant)

Unless otherwise stated the results shown in this test report refer only to the sample(s) tested and such sample(s) are retained for 90 days only. 除非另有說明,此報告結果僅對測試之樣品負責,同時此樣品僅保留90天。本報告未經本公司書面許可,不可部份複製。