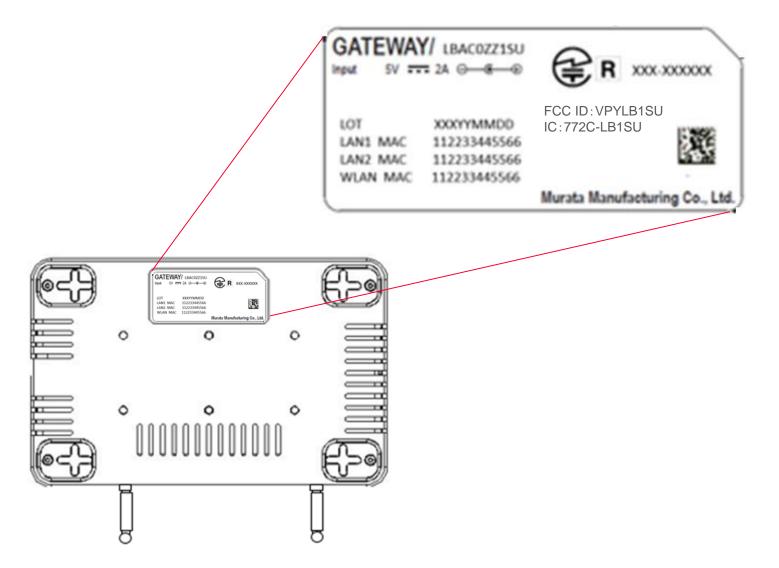

## **Label Information**

## **Label Information**

| No. | Item                       | Contents to be printed          |
|-----|----------------------------|---------------------------------|
| 1   | Product name               | GATEWAY/LBAC0ZZ1SU              |
|     | Power supply               | Input 5V-2A                     |
|     | from AC adopter            |                                 |
| 2   | TELEC certification number | XXX-XXXXXX (TBD)                |
| 3   | Lot number                 | XXXYYMMDD                       |
|     | LAN1 MAC                   | 12digits individual MAC address |
|     | LAN2 MAC                   | 12digits individual MAC address |
|     | WLAN MAC                   | 12digits individual MAC address |
| 4   | Certification number for   |                                 |
|     | FCC/IC                     | FCC ID: VPYLB1SU                |
|     |                            | IC: 772C-LB1SU                  |
|     | Others                     | TBD                             |
| 5   | QR code                    | (For LAN1 MAC)                  |
|     | Manufacturer               | Murata Manufacturing Co., Ltd.  |