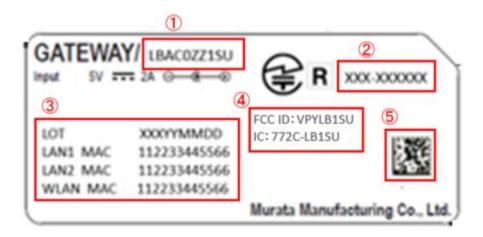

## **Label Information**

## **Label Information**

| No. | Item                       | Contents to be printed          |
|-----|----------------------------|---------------------------------|
| 1   | Product name               | GATEWAY/LBAC0ZZ1SU              |
|     | Power supply               | Input 5V-2A                     |
|     | from AC adopter            |                                 |
| 2   | TELEC certification number | XXX-XXXXXX (TBD)                |
| 3   | Lot number                 | XXXYYMMDD                       |
|     | LAN1 MAC                   | 12digits individual MAC address |
|     | LAN2 MAC                   | 12digits individual MAC address |
|     | WLAN MAC                   | 12digits individual MAC address |
| 4   | Certification number for   |                                 |
|     | FCC/IC                     | FCC ID: VPYLB1SU                |
|     |                            | IC: 772C-LB1SU                  |
|     | Others                     | TBD                             |
| 5   | QR code                    | (For LAN1 MAC)                  |
|     | Manufacturer               | Murata Manufacturing Co., Ltd.  |