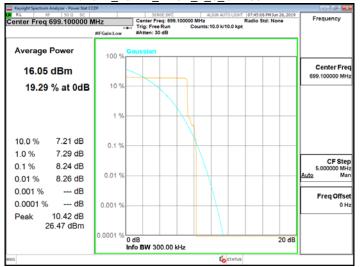

Band12 15kHz BPSK 1 0 CH23011







# Band12 15kHz BPSK 1 0 CH23179



## Band12 15kHz QPSK 12 0 CH23011



# Band12\_15kHz QPSK 12 0 CH23095



# Band12 15kHz QPSK 12 0 CH23179



Unless otherwise stated the results shown in this test report refer only to the sample(s) tested and such sample(s) are retained for 90 days only. 除非另有說明,此報告結果僅對測試之樣品負責,同時此樣品僅保留90天。本報告未經本公司書面許可,不可部份複製。





Band13 15kHz BPSK 1 0 CH23181







Band13 15kHz BPSK 1 0 CH23279



Band13 15kHz QPSK 12 0 CH23181



Band13 15kHz QPSK 12 0 CH23230



Band13 15kHz QPSK 12 0 CH23279



Unless otherwise stated the results shown in this test report refer only to the sample(s) tested and such sample(s) are retained for 90 days only. 除非另有說明,此報告結果僅對測試之樣品負責,同時此樣品僅保留90天。本報告未經本公司書面許可,不可部份複製。





Band17 15kHz BPSK 1 0 CH23731







Band17 15kHz BPSK 1 0 CH23