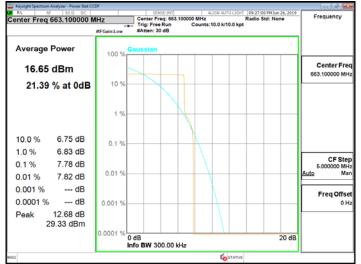

BPSK 1 0 CH23731







Band17 15kHz BPSK 1 0 CH23849



Band17\_15kHz\_QPSK\_12\_0\_CH23731



Band17\_15kHz\_QPSK\_12\_0\_CH23790



Band17 15kHz QPSK 12 0 CH23849



Unless otherwise stated the results shown in this test report refer only to the sample(s) tested and such sample(s) are retained for 90 days only. 除非另有說明,此報告結果僅對測試之樣品負責,同時此樣品僅保留90天。本報告未經本公司書面許可,不可部份複製。





Band66 15kHz BPSK 1 0 CH131973







Band66 15kHz BPSK 1 0 CH132671



## Band66 15kHz QPSK 12 0 CH131973



## Band66 15kHz QPSK 12 0 CH132322



# Band66 15kHz QPSK 12 0 CH132671



Unless otherwise stated the results shown in this test report refer only to the sample(s) tested and such sample(s) are retained for 90 days only. 除非另有說明,此報告結果僅對測試之樣品負責,同時此樣品僅保留90天。本報告未經本公司書面許可,不可部份複製。





Band71 15kHz BPSK 1 0 CH133123







Band71 15kHz BPSK 1 0 CH133471



Band71 15kHz QPSK 12 0 CH133123



Band71 15kHz QPSK 12 0 CH133297



Band71 15kHz QPSK 12 0 CH133471



Unless otherwise stated the results shown in this test report refer only to the sample(s) tested and such sample(s) are retained for 90 days only. 除非另有說明,此報告結果僅對測試之樣品負責,同時此樣品僅保留90天。本報告未經本公司書面許可,不可部份複製。





Band85 15kHz BPSK 1 0 CH134003







Band85 15kHz BPSK 1 0 CH134181



## Band85 15kHz QPSK 12 0 CH134003



## Band85 15kHz QPSK 12 0 CH134092



Band85 15kHz QPSK 12 0 CH134181



Unless otherwise stated the results shown in this test report refer only to the sample(s) tested and such sample(s) are retained for 90 days only. 除非另有說明,此報告結果僅對測試之樣品負責,同時此樣品僅保留90天。本報告未經本公司書面許可,不可部份複製。



Report No.: T190624W03-RP

Page 116 of 116

~ End of Report