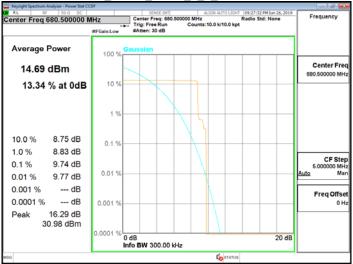

Band71 15kHz BPSK 1 0 CH133123

Band71 15kHz BPSK 1 0 CH133471

Band71 15kHz QPSK 12 0 CH133123

Band71 15kHz QPSK 12 0 CH133297

Band71 15kHz QPSK 12 0 CH133471

Unless otherwise stated the results shown in this test report refer only to the sample(s) tested and such sample(s) are retained for 90 days only. 除非另有說明,此報告結果僅對測試之樣品負責,同時此樣品僅保留90天。本報告未經本公司書面許可,不可部份複製。