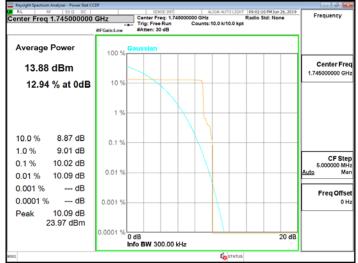

# Band66 15kHz QPSK 12 0 CH132671

Unless otherwise stated the results shown in this test report refer only to the sample(s) tested and such sample(s) are retained for 90 days only. 除非另有說明,此報告結果僅對測試之樣品負責,同時此樣品僅保留90天。本報告未經本公司書面許可,不可部份複製。