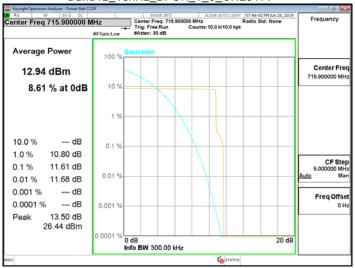

Band13 15kHz BPSK 1 0 CH23181

Band13 15kHz BPSK 1 0 CH23279

Band13 15kHz QPSK 12 0 CH23181

Band13 15kHz QPSK 12 0 CH23230

Band13 15kHz QPSK 12 0 CH23279

Unless otherwise stated the results shown in this test report refer only to the sample(s) tested and such sample(s) are retained for 90 days only. 除非另有說明,此報告結果僅對測試之樣品負責,同時此樣品僅保留90天。本報告未經本公司書面許可,不可部份複製。