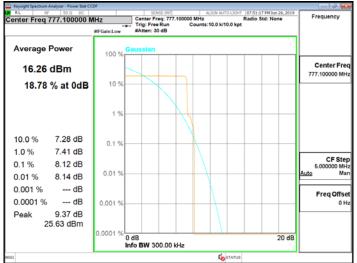

Band13 15kHz BPSK 1 0 CH23181

Band13 15kHz BPSK 1 0 CH23279

Band13 15kHz QPSK 12 0 CH23181

Band13 15kHz QPSK 12 0 CH23230

Band13 15kHz QPSK 12 0 CH23279

Unless otherwise stated the results shown in this test report refer only to the sample(s) tested and such sample(s) are retained for 90 days only. 除非另有說明,此報告結果僅對測試之樣品負責,同時此樣品僅保留90天。本報告未經本公司書面許可,不可部份複製。