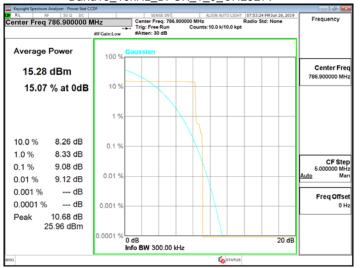

Band13 15kHz BPSK 1 0 CH23181

Band13 15kHz BPSK 1 0 CH23279

Band13 15kHz QPSK 12 0 CH23181

Band13 15kHz QPSK 12 0 CH23230

Band13 15kHz QPSK 12 0 CH23279

Unless otherwise stated the results shown in this test report refer only to the sample(s) tested and such sample(s) are retained for 90 days only. 除非另有說明,此報告結果僅對測試之樣品負責,同時此樣品僅保留90天。本報告未經本公司書面許可,不可部份複製。