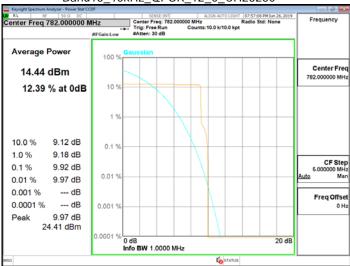

Band17 15kHz BPSK 1 0 CH23731

Band17 15kHz BPSK 1 0 CH23849

Band17\_15kHz\_QPSK\_12\_0\_CH23731

Band17\_15kHz\_QPSK\_12\_0\_CH23790

Band17 15kHz QPSK 12 0 CH23849

Unless otherwise stated the results shown in this test report refer only to the sample(s) tested and such sample(s) are retained for 90 days only. 除非另有說明,此報告結果僅對測試之樣品負責,同時此樣品僅保留90天。本報告未經本公司書面許可,不可部份複製。