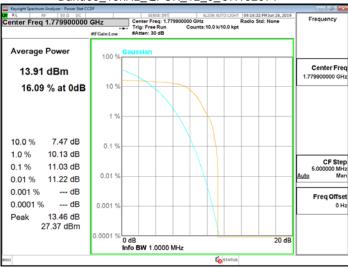

# Band12 15kHz QPSK 12 0 CH23179

Unless otherwise stated the results shown in this test report refer only to the sample(s) tested and such sample(s) are retained for 90 days only. 除非另有說明,此報告結果僅對測試之樣品負責,同時此樣品僅保留90天。本報告未經本公司書面許可,不可部份複製。