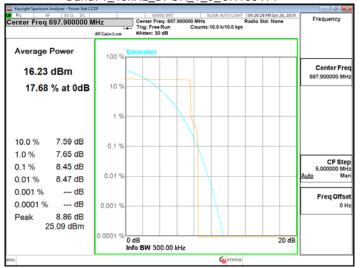

Band71 15kHz BPSK 1 0 CH133123

Band71 15kHz BPSK 1 0 CH133471

Band71 15kHz QPSK 12 0 CH133123

Band71 15kHz QPSK 12 0 CH133297

Band71 15kHz QPSK 12 0 CH133471

Unless otherwise stated the results shown in this test report refer only to the sample(s) tested and such sample(s) are retained for 90 days only. 除非另有說明,此報告結果僅對測試之樣品負責,同時此樣品僅保留90天。本報告未經本公司書面許可,不可部份複製。