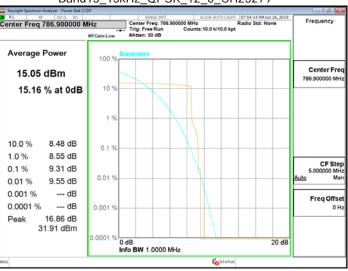

Band17 15kHz BPSK 1 0 CH23731

Band17 15kHz BPSK 1 0 CH23849

Band17\_15kHz\_QPSK\_12\_0\_CH23731

Band17\_15kHz\_QPSK\_12\_0\_CH23790

Band17 15kHz QPSK 12 0 CH23849

Unless otherwise stated the results shown in this test report refer only to the sample(s) tested and such sample(s) are retained for 90 days only. 除非另有說明,此報告結果僅對測試之樣品負責,同時此樣品僅保留90天。本報告未經本公司書面許可,不可部份複製。