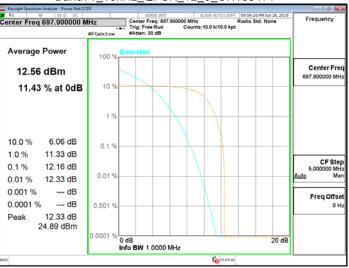

5kHz QPSK 12 0 CH23849



Unless otherwise stated the results shown in this test report refer only to the sample(s) tested and such sample(s) are retained for 90 days only. 除非另有說明,此報告結果僅對測試之樣品負責,同時此樣品僅保留90天。本報告未經本公司書面許可,不可部份複製。





Band66 15kHz BPSK 1 0 CH131973







Band66 15kHz BPSK 1 0 CH132671



## Band66 15kHz QPSK 12 0 CH131973



## Band66 15kHz QPSK 12 0 CH132322



# Band66 15kHz QPSK 12 0 CH132671



Unless otherwise stated the results shown in this test report refer only to the sample(s) tested and such sample(s) are retained for 90 days only. 除非另有說明,此報告結果僅對測試之樣品負責,同時此樣品僅保留90天。本報告未經本公司書面許可,不可部份複製。





Band71 15kHz BPSK 1 0 CH133123







Band71 15kHz BPSK 1 0 CH133471



Band71 15kHz QPSK 12 0 CH133123



Band71 15kHz QPSK 12 0 CH133297



Band71 15kHz QPSK 12 0 CH133471



Unless otherwise stated the results shown in this test report refer only to the sample(s) tested and such sample(s) are retained for 90 days only. 除非另有說明,此報告結果僅對測試之樣品負責,同時此樣品僅保留90天。本報告未經本公司書面許可,不可部份複製。





Band85 15kHz BPSK 1 0 CH134003







Band85 15kHz BPSK 1 0 CH134181



## Band85 15kHz QPSK 12 0 CH134003



## Band85 15kHz QPSK 12 0 CH134092



Band85 15kHz QPSK 12 0 CH134181



Unless otherwise stated the results shown in this test report refer only to the sample(s) tested and such sample(s) are retained for 90 days only. 除非另有說明,此報告結果僅對測試之樣品負責,同時此樣品僅保留90天。本報告未經本公司書面許可,不可部份複製。



Report No.: T190624W03-RP

Page 116 of 116

~ End of Report ~

Unless otherwise stated the results shown in this test report refer only to the sample(s) tested and such sample(s) are retained for 90 days