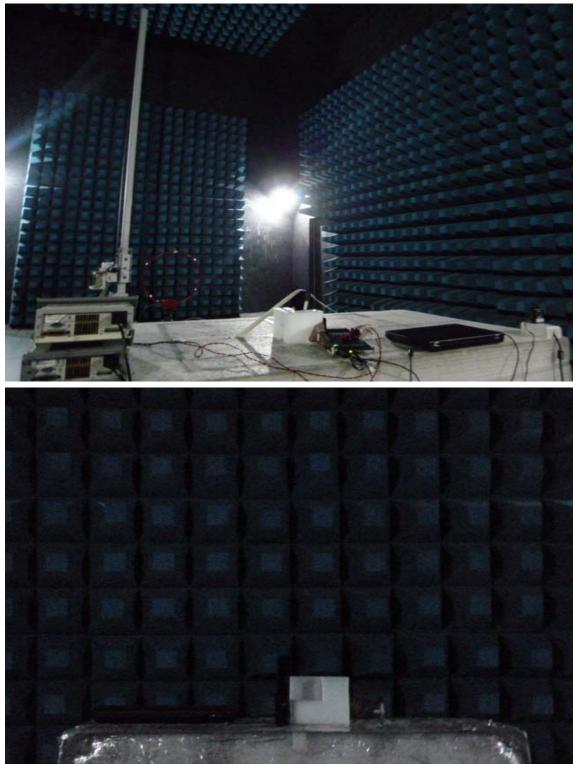

# PHOTOGRAPHS OF SET UP Radiated Emission Set up Photos (Below 30MHz)

Unless otherwise stated the results shown in this test report refer only to the sample(s) tested and such sample(s) are retained for 90 days only.