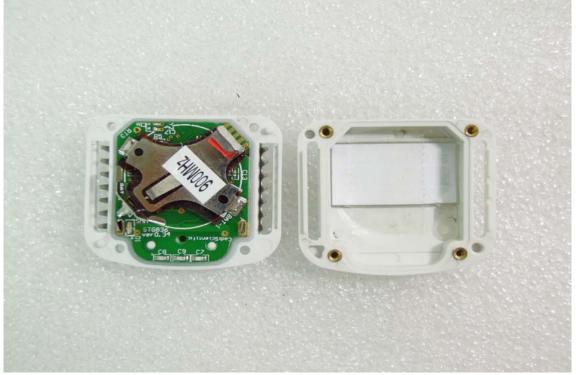

## FCC ID: VPE-STG-836

# **Open View of EUT -1**



# **Open View of EUT -2**



Unless otherwise stated the results shown in this test report refer only to the sample(s) tested and such sample(s) are retained for 90 days only. 除非另有說明,此報告結果僅對測試之樣品負責,同時此樣品僅保留90天。本報告未經本公司書面許可,不可部份複製。 This document is issued by the Company subject to its General Conditions of Service printed overleaf, available on request or accessible at <u>www.sgs.com/terms</u> and <u>conditions.htm</u> and, for electronic format documents, subject to Terms and Conditions for Electronic Documents at <u>www.sgs.com/terms</u> e-document.htm. Attention is drawn to the limitation of liability, indemnification and jurisdiction issues defined therein. Any holder of this document is advised that information contained hereon reflects the Company's findings at the time of its inter