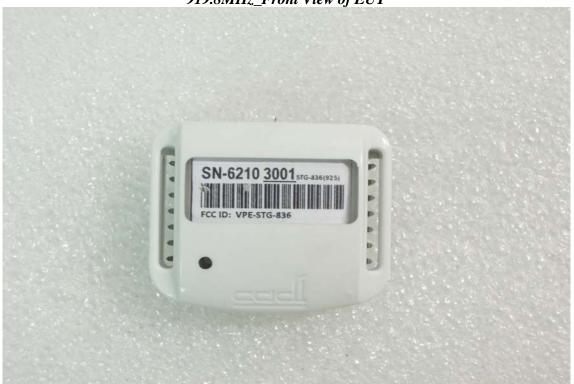

FCC ID: VPE-STG-836

919.8MHz\_Front View of EUT

Back View of EUT

No.134, Wu Kung Road, Wuku Industrial Zone, Taipei County, Taiwan /台北縣五股工業區五工路134號 GS Taiwan Ltd.

Side View of EUT - 1

Side View of EUT - 2

No.134, Wu Kung Road, Wuku Industrial Zone, Taipei County, Taiwan /台北縣五股工業區五工路134號 GS Taiwan Ltd.