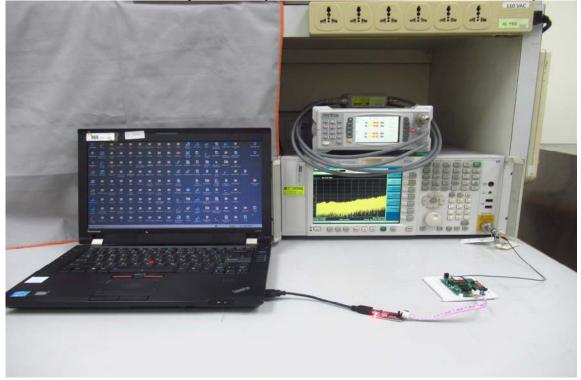

## **Conducted Setup Photo (Measurement at Antenna Port)**

Unless otherwise stated the results shown in this test report refer only to the sample(s) tested and such sample(s) are retained for 90 days only.