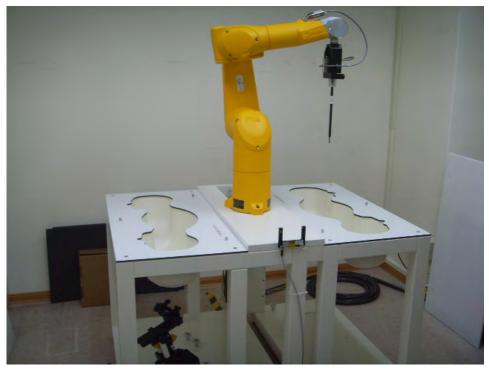

## **Photographs of Test Setup**

Fig.1 Photograph of the SAR measurement system

Unless otherwise stated the results shown in this test report refer only to the sample(s) tested and such sample(s) are retained for 90 days only. 除非另有說明,此報告結果僅對測試之樣品負責,同時此樣品僅保留90天。本報告未經本公司書面許可,不可部份複製。