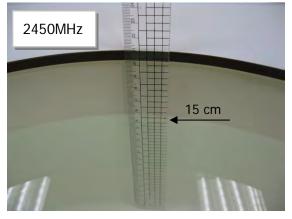

#### Photograph of the Tissue Simulant Fluid Liquid Depth (Body)

Fig.2 Flat

Unless otherwise stated the results shown in this test report refer only to the sample(s) tested and such sample(s) are retained for 90 days only. 除非另有說明,此報告結果僅對測試之樣品負責,同時此樣品僅保留90天。本報告未經本公司書面許可,不可部份複製。