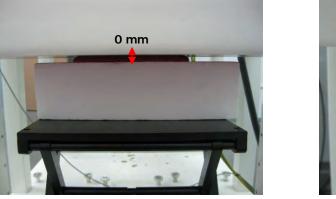

### Body worn - distance between flat phantom and EUT is 0 mm

Fig.3 EUT back side mode to flat phantom

Unless otherwise stated the results shown in this test report refer only to the sample(s) tested and such sample(s) are retained for 90 days only. 除非另有說明,此報告結果僅對測試之樣品負責,同時此樣品僅保留90天。本報告未經本公司書面許可,不可部份複製。