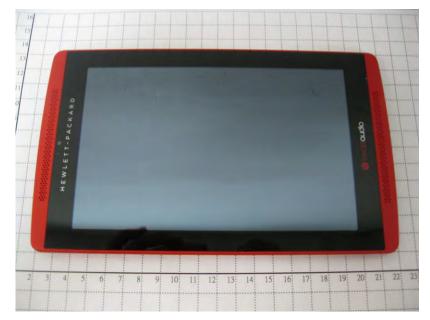

# Photographs of the EUT

Fig.4 Front view of EUT

Fig.5 Back view of EUT

Unless otherwise stated the results shown in this test report refer only to the sample(s) tested and such sample(s) are retained for 90 days only.