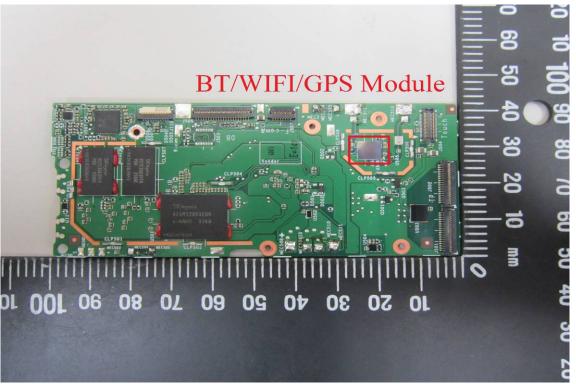

## Internal View of EUT – 1

Internal View of EUT – 2

Unless otherwise stated the results shown in this test report refer only to the sample(s) tested and such sample(s) are retained for 90 days only. 除非另有說明,此報告結果僅對測試之樣品負責,同時此樣品僅保留90天。本報告未經本公司書面許可,不可部份複製。