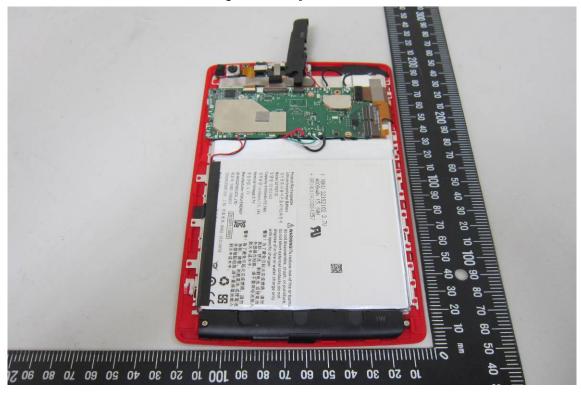

## Internal View of EUT – 1

Internal View of EUT – 2

Unless otherwise stated the results shown in this test report refer only to the sample(s) tested and such sample(s) are retained for 90 days only. 除非另有說明,此報告結果僅對測試之樣品負責,同時此樣品僅保留90天。本報告未經本公司書面許可,不可部份複製。