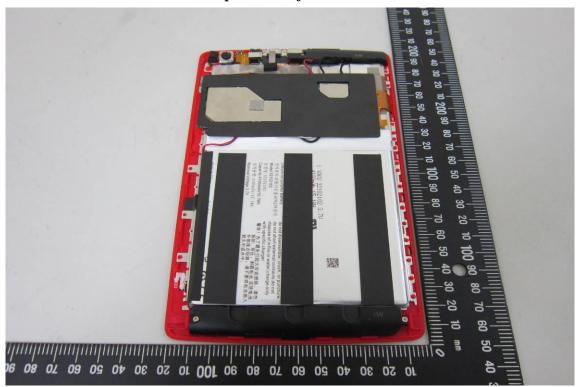

## Internal View of EUT – 1

Internal View of EUT – 2

Unless otherwise stated the results shown in this test report refer only to the sample(s) tested and such sample(s) are retained for 90 days only. 除非另有說明,此報告結果僅對測試之樣品負責,同時此樣品僅保留90天。本報告未經本公司書面許可,不可部份複製。