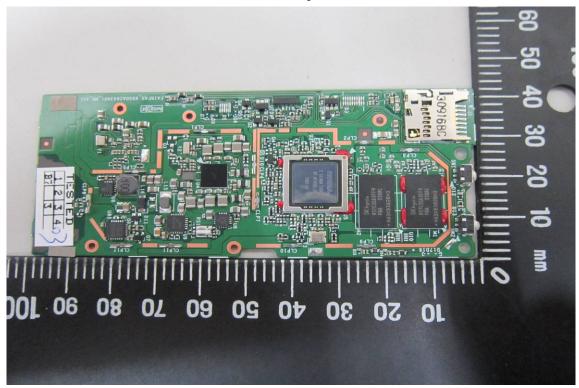

## Internal View of EUT – 1

Internal View of EUT – 2

Unless otherwise stated the results shown in this test report refer only to the sample(s) tested and such sample(s) are retained for 90 days only. 除非另有說明,此報告結果僅對測試之樣品負責,同時此樣品僅保留90天。本報告未經本公司書面許可,不可部份複製。