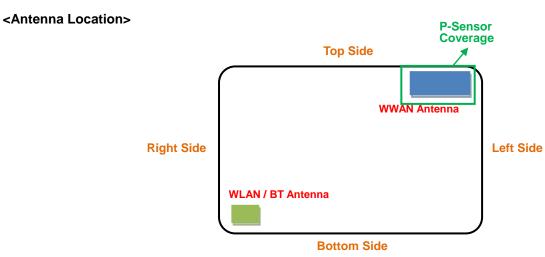

## <Photographs of EUT>

<EUT Rear View>

The separation distance for antenna to edge:

| Antenna   | To Top Side<br>(mm) | To Bottom Side (mm) | To Left Side<br>(mm) | To Right Side<br>(mm) |
|-----------|---------------------|---------------------|----------------------|-----------------------|
| WWAN      | 2                   | 75                  | 3                    | 123                   |
| WLAN / BT | 102                 | 5                   | 180                  | 5                     |