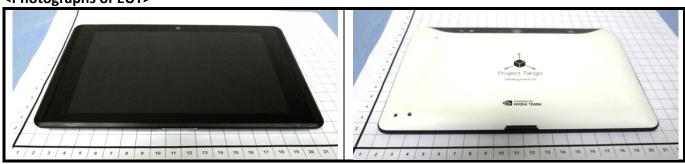

## <Photographs of EUT>

<EUT Rear View>

The separation distance for antenna to edge:

| Antenna   | To Top Side<br>(mm) | To Bottom Side (mm) | To Left Side<br>(mm) | To Right Side<br>(mm) |
|-----------|---------------------|---------------------|----------------------|-----------------------|
| WWAN      | 2                   | 75                  | 3                    | 123                   |
| WLAN / BT | 102                 | 5                   | 180                  | 5                     |