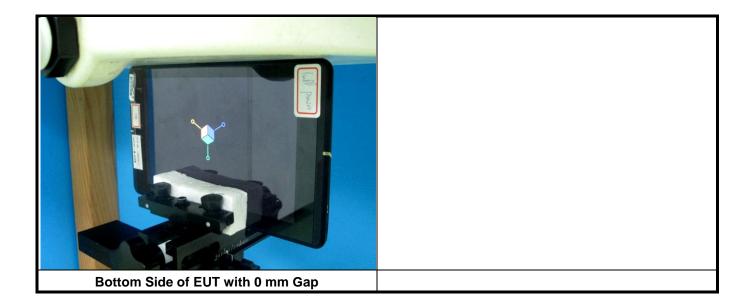

The separation distance for antenna to edge:

| Antenna   | To Top Side<br>(mm) | To Bottom Side (mm) | To Left Side<br>(mm) | To Right Side<br>(mm) |
|-----------|---------------------|---------------------|----------------------|-----------------------|
| WWAN      | 2                   | 75                  | 3                    | 123                   |
| WLAN / BT | 102                 | 5                   | 180                  | 5                     |

## Note:

Since the technical document related to the design of proximity sensor and power reduction is confidential, the detail about proximity sensor does not be described in this SAR report. Please refer to the technical documents as "Proximity Sensor Technical Description" for the details.



<Photographs of SAR Setup>