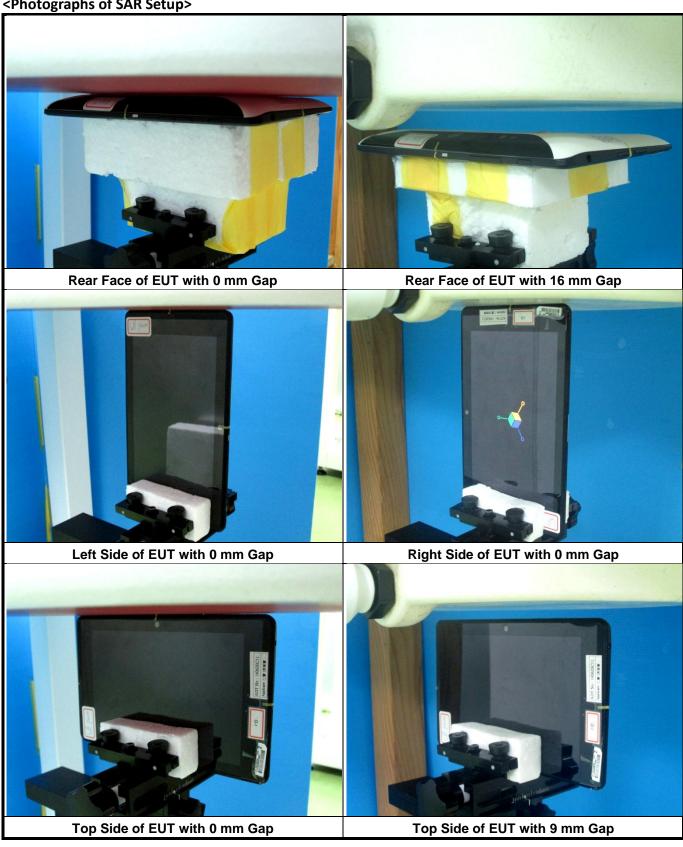

View>

The separation distance for antenna to edge:

| Antenna   | To Top Side<br>(mm) | To Bottom Side (mm) | To Left Side<br>(mm) | To Right Side<br>(mm) |
|-----------|---------------------|---------------------|----------------------|-----------------------|
| WWAN      | 2                   | 75                  | 3                    | 123                   |
| WLAN / BT | 102                 | 5                   | 180                  | 5                     |

## Note:

Since the technical document related to the design of proximity sensor and power reduction is confidential, the detail about proximity sensor does not be described in this SAR report. Please refer to the technical documents as "Proximity Sensor Technical Description" for the details.



<Photographs of SAR Setup>