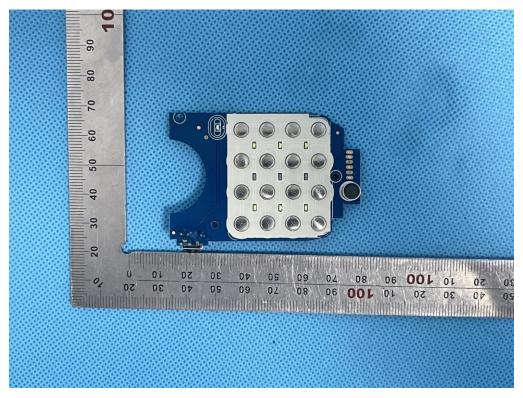

#### INTERNAL VIEW OF EUT (FIGURE 2)

INTERNAL VIEW OF EUT (FIGURE 3)

Any report having not been signed by authorized approver, or having been altered without authorization, or having not been stamped by the "Dedicated Testing/Inspection Stamp" is deemed to be invalid. Copying or excerpting portion of, or altering the content of the report is not permitted without the written authorization of AGC. The test results presented in the report apply only to the tested sample. Any objections to report issued by AGC should be submitted to AGC within 15days after the issuance of the test report. Further enquiry of validity or verification of the test report should be addressed to AGC by agc01@agccert.com.