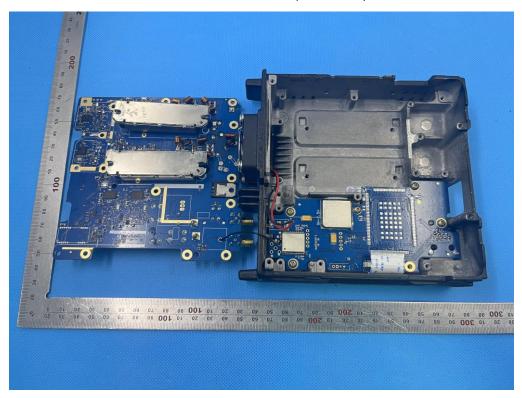

# INTERNAL VIEW OF EUT (FIGURE 5)

INTERNAL VIEW OF EUT (FIGURE 6)

Any report having not been signed by authorized approver, or having been altered without authorization, or having not been stamped by the "Dedicated Testing/Inspection Stamp" is deemed to be invalid. Copying or excerpting portion of, or altering the content of the report is not permitted without the written authorization of AGC. The test results presented in the report apply only to the tested sample. Any objections to report issued by AGC should be submitted to AGC within 15days after the issuance of the test report. Further enquiry of validity or verification of the test report should be addressed to AGC by agc01@agccert.com.

#### **ANTENNA PORT**

INTERNAL VIEW OF EUT (FIGURE 7)