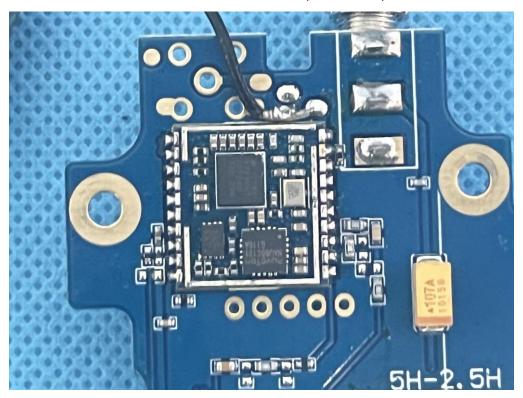

# INTERNAL VIEW OF EUT (FIGURE 10)

INTERNAL VIEW OF EUT (FIGURE 11)

# INTERNAL VIEW OF EUT (FIGURE 12)

INTERNAL VIEW OF EUT (FIGURE 13)

Any report having not been signed by authorized approver, or having been altered without authorization, or having not been stamped by the "Dedicated Testing/Inspection Stamp" is deemed to be invalid. Copying or excerpting portion of, or altering the content of the report is not permitted without the written authorization of AGC. The test results presented in the report apply only to the tested sample. Any objections to report issued by AGC should be submitted to AGC within 15days after the issuance of the test report. Further enquiry of validity or verification of the test report should be addressed to AGC by agc01@agccert.com.