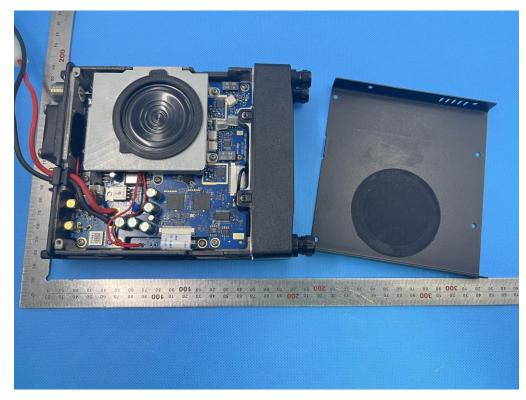

#### **OPEN VIEW OF EUT (FIGURE 3)**

INTERNAL VIEW OF EUT (FIGURE 1)

#### INTERNAL VIEW OF EUT (FIGURE 2)

INTERNAL VIEW OF EUT (FIGURE 3)

Any report having not been signed by authorized approver, or having been altered without authorization, or having not been stamped by the "Dedicated Testing/Inspection Stamp" is deemed to be invalid. Copying or excerpting portion of, or altering the content of the report is not permitted without the written authorization of AGC. The test results presented in the report apply only to the tested sample. Any objections to report issued by AGC should be submitted to AGC within 15days after the issuance of the test report. Further enquiry of validity or verification of the test report should be addressed to AGC by agc01@agccert.com.