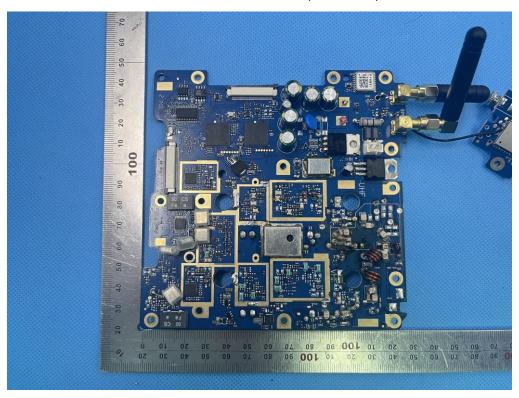

#### **OPEN VIEW OF EUT (FIGURE 3)**

INTERNAL VIEW OF EUT (FIGURE 1)

#### INTERNAL VIEW OF EUT (FIGURE 2)

INTERNAL VIEW OF EUT (FIGURE 3)

Any report having not been signed by authorized approver, or having been altered without authorization, or having not been stamped by the "Dedicated Testing/Inspection Stamp" is deemed to be invalid. Copying or excerpting portion of, or altering the content of the report is not permitted without the written authorization of AGC. The test results presented in the report apply only to the tested sample. Any objections to report issued by AGC should be submitted to AGC within 15days after the issuance of the test report. Further enquiry of validity or verification of the test report should be addressed to AGC by agc01@agccert.com.