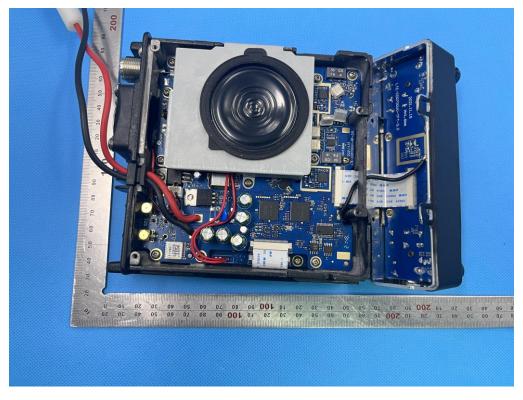

#### INTERNAL VIEW OF EUT (FIGURE 2)

INTERNAL VIEW OF EUT (FIGURE 3)

Any report having not been signed by authorized approver, or having been altered without authorization, or having not been stamped by the "Dedicated Testing/Inspection Stamp" is deemed to be invalid. Copying or excerpting portion of, or altering the content of the report is not permitted without the written authorization of AGC. The test results presented in the report apply only to the tested sample. Any objections to report issued by AGC should be submitted to AGC within 15days after the issuance of the test report. Further enquiry of validity or verification of the test report should be addressed to AGC by agc01@agccert.com.

#### INTERNAL VIEW OF EUT (FIGURE 4)