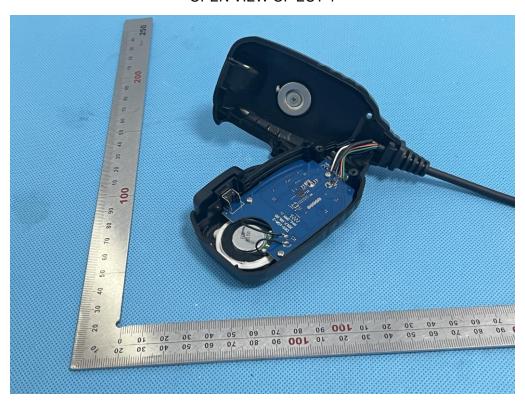

# **INTERNAL PHOTOS**

OPEN VIEW OF EUT (FIGURE 1)

OPEN VIEW OF EUT (FIGURE 2)

Any report having not been signed by authorized approver, or having been altered without authorization, or having not been stamped by the "Dedicated Testing/Inspection Stamp" is deemed to be invalid. Copying or excerpting portion of, or altering the content of the report is not permitted without the written authorization of AGC. The test results presented in the report apply only to the tested sample. Any objections to report issued by AGC should be submitted to AGC within 15days after the issuance of the test report. Further enquiry of validity or verification of the test report should be addressed to AGC by agc01@agccert.com.