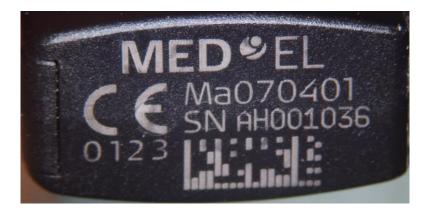

## MED<sup>©</sup>EL

## FCC / IC label and location

| Date:    | 06.Nov.2020            |
|----------|------------------------|
| Company: | MED-EL                 |
| Model:   | AudioStream (Ma070401) |
| FCC-ID:  | VNP-AS                 |
| IC:      | 11986A-AS              |

## Label location:

The FCC label and the IC label are located in the user manual only because the available space for labeling on the device itself is limited (about 8 mm x 13 mm).

Labesl are located in the User Manual AW40784: