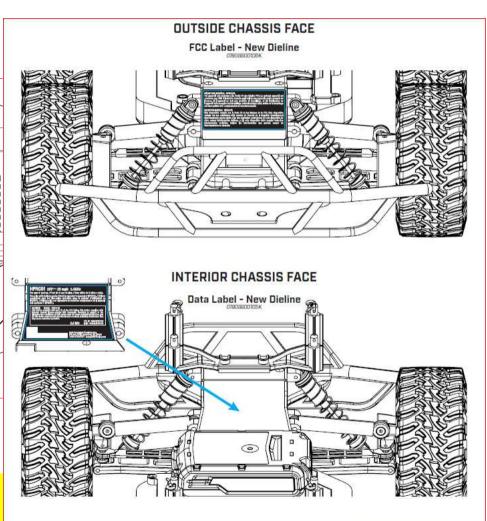

## Label Positions for truck review,

Seems not remove the screw post yet, please base on the newest 3d to update it. →consider to adjust its location, just as near the LED or other side.