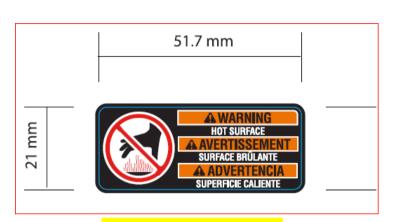

## Labels for truck – provided by RTi on 28Apr

**Hot Surface Label** 

68.2 mm RÉCEPTEUR MODÈLE: HPRC01R
Cet appareil est conforme à la Partie 15 des Règles FCC. Le présent appareil est conforme aux CNR d'Industrie Canada applicables aux appareils radio exempts de licence. (1) l'appareil ne doit pas produire de brouillage, et (2) l'utilisateur de l'appareil doit accepter tout brouillage radioélectrique subi, même si le brouillage est susceptible d'en compromettre le fonctionnement. mm RECEPTOR MODELO: HPRCO1R
Este dispositivo cumple con la Parte 15 de las Normas de la FCC. Este dispositivo
cumple con los estándares RSS exentos de licencia de la Industria Canadiense.El
funcionamiento queda sujeto a las dos siguientes condiciones: (1) este dispositivo no
debe causar interferencias dafinas, y (2) este dispositivo debe aceptar todas las
interferencias recibidas, incluso las interferencias que pueden causar un
funcionamiento no deseado. 32.