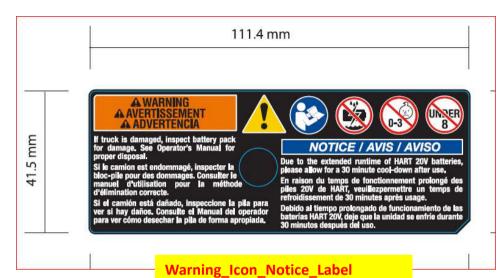

## Labels for truck – provided by RTi on 28Apr

**Hot Surface Label** 

68.2 mm RÉCEPTEUR MODÈLE: HPRC01R
Cet appareil est conforme à la Partie 15 des Règles FCC. Le présent appareil est conforme aux CNR d'Industrie Canada applicables aux appareils radio exempts de licence. (1) l'appareil ne doit pas produire de brouillage, et (2) l'utilisateur de l'appareil doit accepter tout brouillage radioélectrique subi, même si le brouillage est susceptible d'en compromettre le fonctionnement. mm RECEPTOR MODELO: HPRCO1R
Este dispositivo cumple con la Parte 15 de las Normas de la FCC. Este dispositivo
cumple con los estándares RSS exentos de licencia de la Industria Canadiense.El
funcionamiento queda sujeto a las dos siguientes condiciones: (1) este dispositivo no
debe causar interferencias dafinas, y (2) este dispositivo debe aceptar todas las
interferencias recibidas, incluso las interferencias que pueden causar un
funcionamiento no deseado. 32.