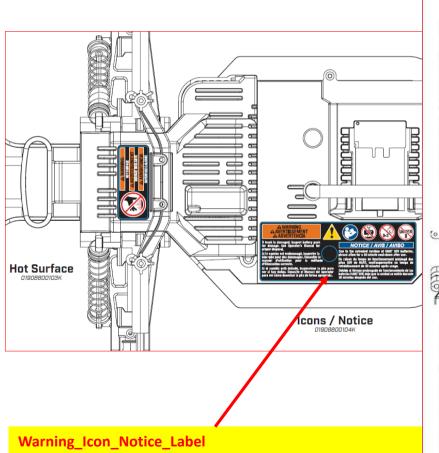

## Label Positions for truck review,

Seems not remove the screw post yet, please base on the newest 3d to update it. →consider to adjust its location, just as near the LED or other side.