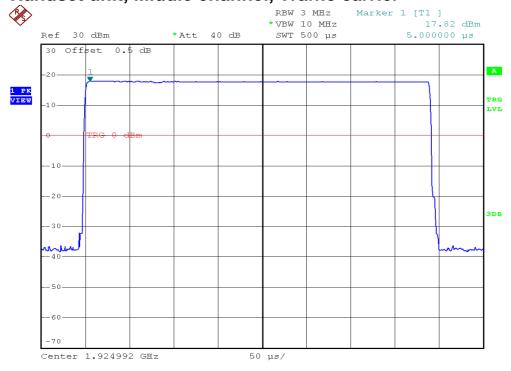

## Handset unit, Middle channel, Traffic carrier

FCC ID: VLJ80-8619-00 IC: 4522A-80861900