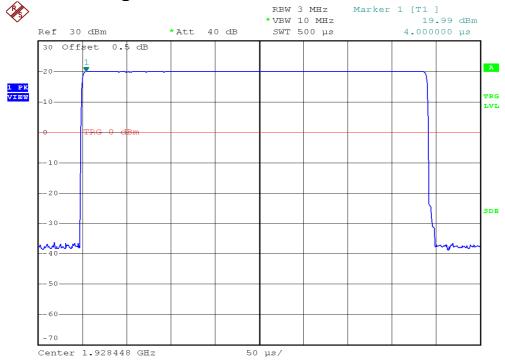

# Base unit, Highest channel, Traffic carrier

FCC ID: VLJ80-8619-00 IC: 4522A-80861900