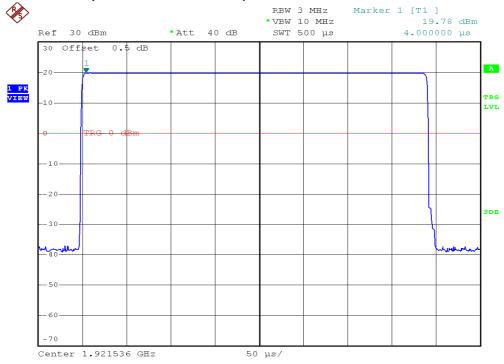

#### **Peak Transmit Power Plots**

### Base unit, Lowest channel, Traffic carrier



## Base unit, Middle channel, Traffic carrier



FCC ID: VLJ80-8619-00

IC: 4522A-80861900

## **Peak Transmit Power Plots**

# Base unit, Highest channel, Traffic carrier



FCC ID: VLJ80-8619-00 IC: 4522A-80861900

#### **Peak Transmit Power Plots**

# Handset unit, Lowest channel, Traffic carrier



## Handset unit, Middle channel, Traffic carrier



FCC ID: VLJ80-8619-00 IC: 4522A-80861900

## **Peak Transmit Power Plots**

# Handset unit, Highest channel, Traffic carrier



FCC ID: VLJ80-8619-00 IC: 4522A-80861900