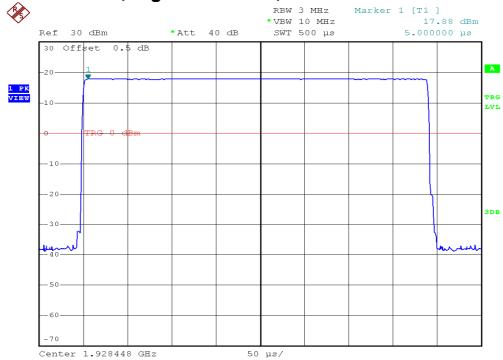

## Base unit, Middle channel, Traffic carrier

FCC ID: VLJ80-8619-00

IC: 4522A-80861900