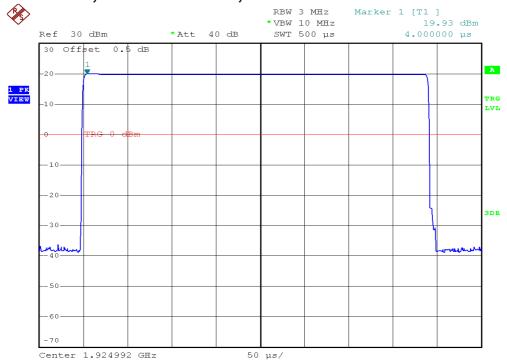

## Base unit, Middle channel, Traffic carrier

FCC ID: VLJ80-8619-00

IC: 4522A-80861900