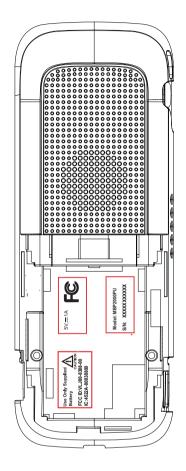

## MBP2000PU and HS1101 LABEL ARTWORK

HS FCC label Size: 20L10Wmm Material: 80g art paper Background: White Text color: Black

HS label Size: 20L12Wmm Material: 80g art paper Background: Black Text color: White

label for following two models Model:MBP2000PU Model:HS1101

> Model: MBP2000PU S/N: XXXXXXXXXXX

HS Serial number label Size: 20L10Wmm Material: 80g art paper Background: White Text color: Black

BS label A Size: 29.5L12Wmm Material: 80g art paper Background: Black Text color: White

BS label B Size: 49.5L41.5Wmm Material: 80g art paper Background: Black Text color: White label for following two models Model:MBP2000PU Model:HS1101

> Model: MBP2000PU S/N: XXXXXXXXXX

BS Serial number label Size: 24L10Wmm Material: 80g art paper Background: White Text color: Black