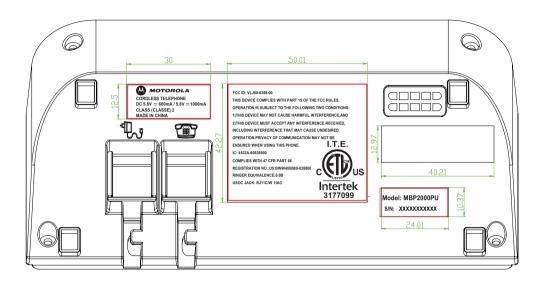

label for following two models Model:MBP2000PU Model:HS1101

> Model: MBP2000PU S/N: XXXXXXXXXXX

HS Serial number label Size: 20L10Wmm Material: 80g art paper Background: White Text color: Black

BS label A Size: 29.5L12Wmm Material: 80g art paper Background: Black Text color: White

BS label B Size: 49.5L41.5Wmm Material: 80g art paper Background: Black Text color: White label for following two models Model:MBP2000PU Model:HS1101

> Model: MBP2000PU S/N: XXXXXXXXXX

BS Serial number label Size: 24L10Wmm Material: 80g art paper Background: White Text color: Black