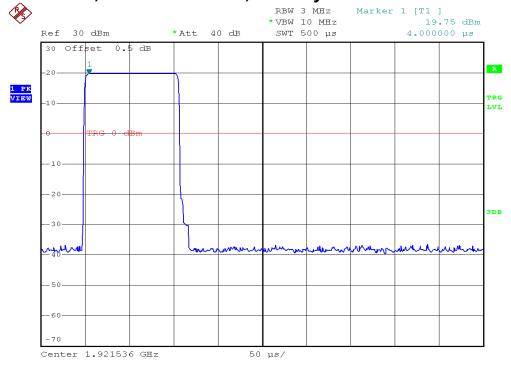

### Base unit, Lowest channel, Dummy carrier

FCC ID: VLJ80-7821-01 IC: 4522A-80782101