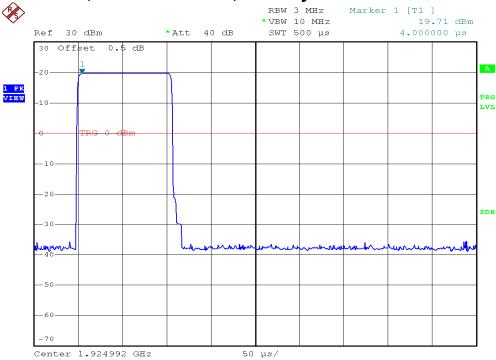

### Base unit, Lowest channel, Traffic carrier

# Base unit, Middle channel, Traffic carrier

FCC ID: VLJ80-7821-01 IC: 4522A-80782101