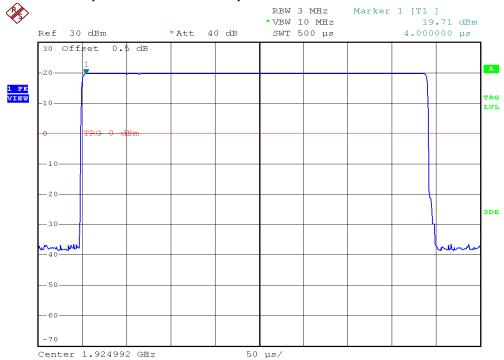

# Base unit, Middle channel, Traffic carrier

FCC ID: VLJ80-7821-01 IC: 4522A-80782101