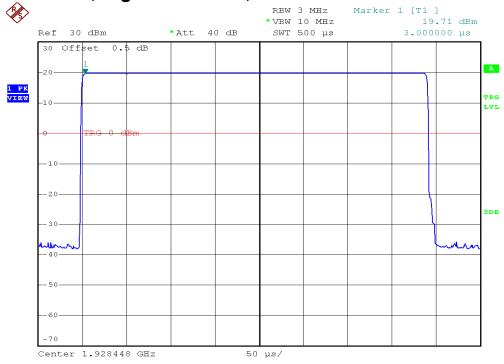

### **INTERTEK TESTING SERVICES**

### **Peak Transmit Power Plots**

### Base unit, Lowest channel, Traffic carrier



# Base unit, Middle channel, Traffic carrier



FCC ID: VLJ80-7821-01 IC: 4522A-80782101

### **INTERTEK TESTING SERVICES**

### **Peak Transmit Power Plots**

# Base unit, Highest channel, Traffic carrier



### Base unit, Lowest channel, Dummy carrier



FCC ID: VLJ80-7821-01 IC: 4522A-80782101

### **INTERTEK TESTING SERVICES**

### **Peak Transmit Power Plots**

# Base unit, Middle channel, Dummy carrier



# Base unit, Highest channel, Dummy carrier



FCC ID: VLJ80-7821-01 IC: 4522A-80782101

A0