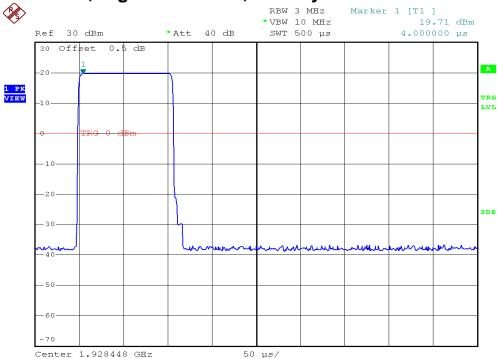

# Base unit, Highest channel, Traffic carrier

### Base unit, Lowest channel, Dummy carrier

FCC ID: VLJ80-7821-01 IC: 4522A-80782101