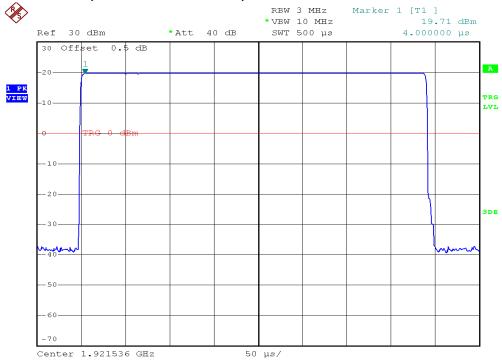

### **INTERTEK TESTING SERVICES**

### **Peak Transmit Power Plots**

### Base unit, Lowest channel, Traffic carrier



# Base unit, Middle channel, Traffic carrier



FCC ID: VLJ80-7821-01 IC: 4522A-80782101

### **INTERTEK TESTING SERVICES**

### **Peak Transmit Power Plots**

# Base unit, Highest channel, Traffic carrier



### Base unit, Lowest channel, Dummy carrier



FCC ID: VLJ80-7821-01 IC: 4522A-80782101

### **INTERTEK TESTING SERVICES**

### **Peak Transmit Power Plots**

# Base unit, Middle channel, Dummy carrier



# Base unit, Highest channel, Dummy carrier



FCC ID: VLJ80-7821-01 IC: 4522A-80782101

A0