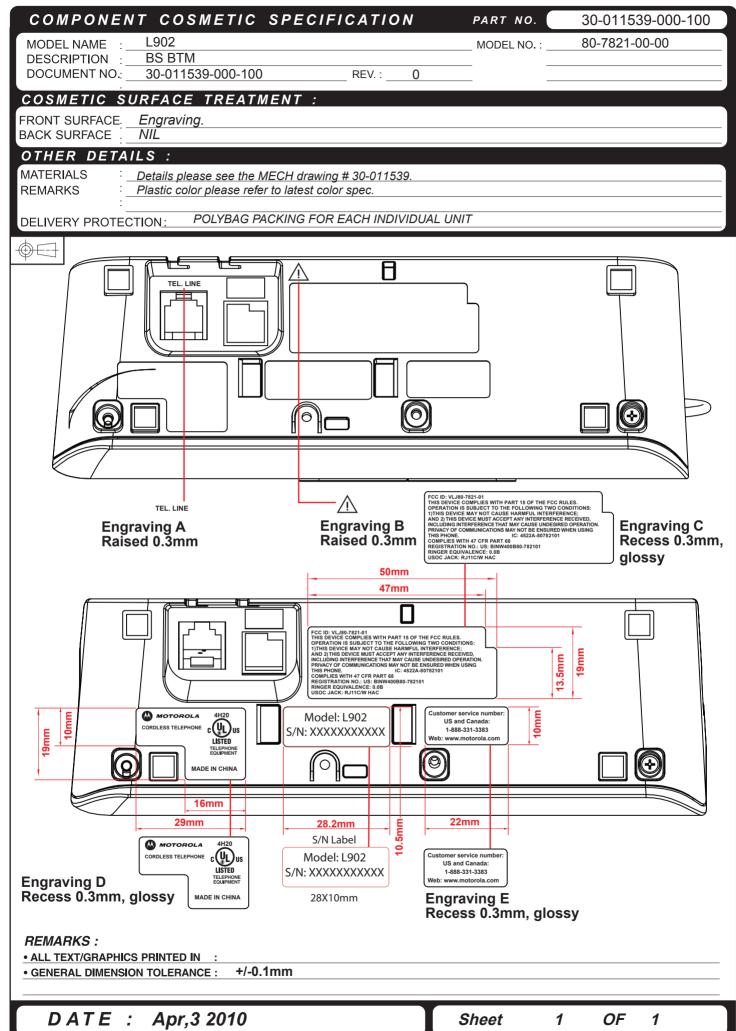

## L902 Label:

HS SN Label HDS SN Label Size: 20X10mm Size: 20X3mm

Model: L902 VT1004000001G

L902 VT1004000001G

BS SN Label Size: 28X10mm

> Model: L902 VT1004000001G