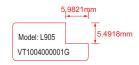

## L905 Label:

HS SN Label HDS SN Label Size: 20X10mm Size: 20X3mm

Model: L905 VT1004000001G

L905 VT1004000001G

BS SN Label Size: 28X10mm

> Model: L905 VT1004000001G

Charger SN Label Size: 20X10mm