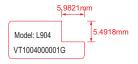

## L904 Label:

HS SN Label HDS SN Label Size: 20X10mm Size: 20X3mm

Model: L904 VT1004000001G

L904 VT1004000001G

BS SN Label Size: 28X10mm

Model: L904 VT1004000001G Charger SN Label Size: 20X10mm