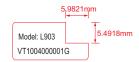

## L903 Label:

HS SN Label HDS SN Label Size: 20X10mm Size: 20X3mm

Model: L903 VT1004000001G

L903 VT1004000001G

BS SN Label Size: 28X10mm

> Model: L903 VT1004000001G

Charger SN Label Size: 20X10mm