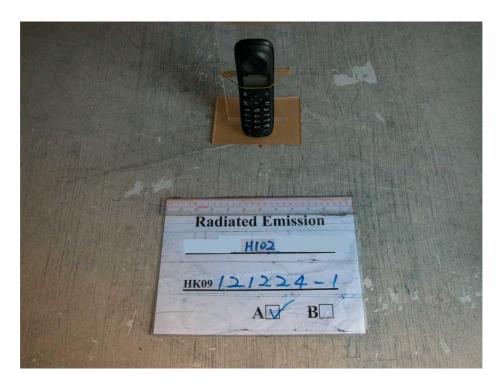

### The Worst Case Configuration Photographs – Mode: Transmission

Radiated Emission - Handset

**Front View** 

**Rear View** 