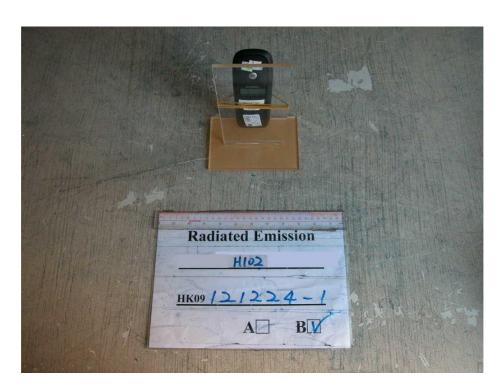

### The Worst Case Configuration Photographs – Mode: Transmission

Radiated Emission - Handset

**Front View** 

**Rear View** 