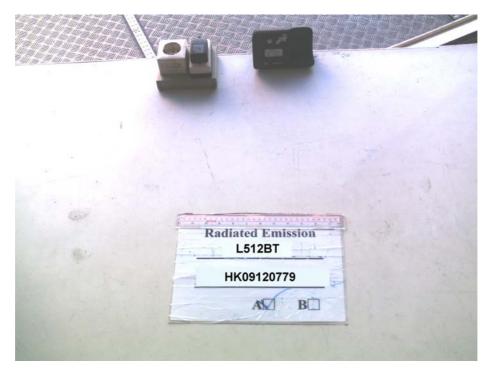

## The Worst Case Configuration Photographs – Mode: Transmission

Radiated Emission – Base Unit

Front View