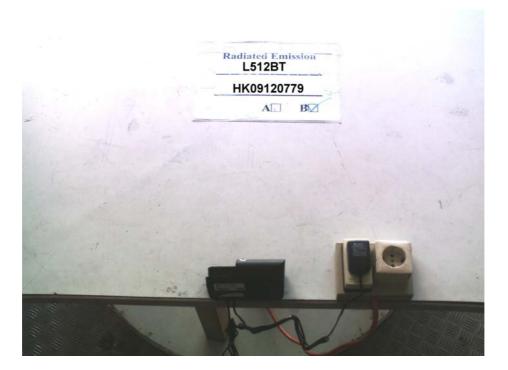

## The Worst Case Configuration Photographs – Mode: Receiving

<image><image>

Radiated Emission - Handset

Front View