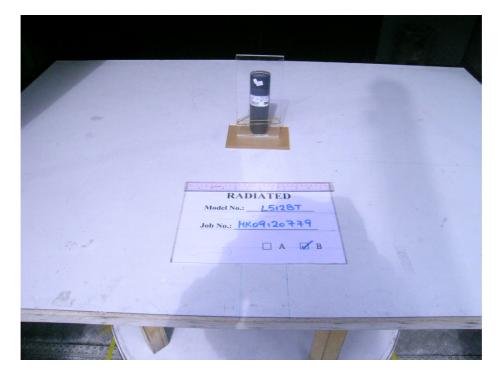

## The Worst Case Configuration Photographs – Mode: Transmission

<image><image>

Radiated Emission - Handset

Front View