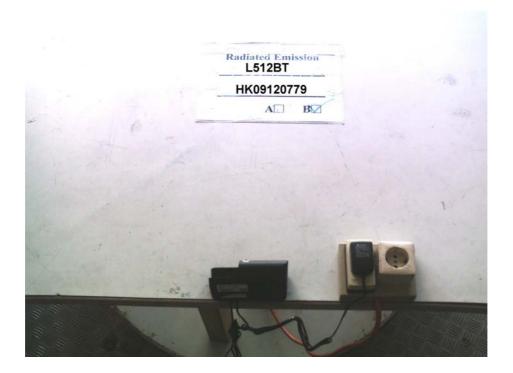

### The Worst Case Configuration Photographs – Mode: Receiving

Radiated Emission - Base Unit

Front View