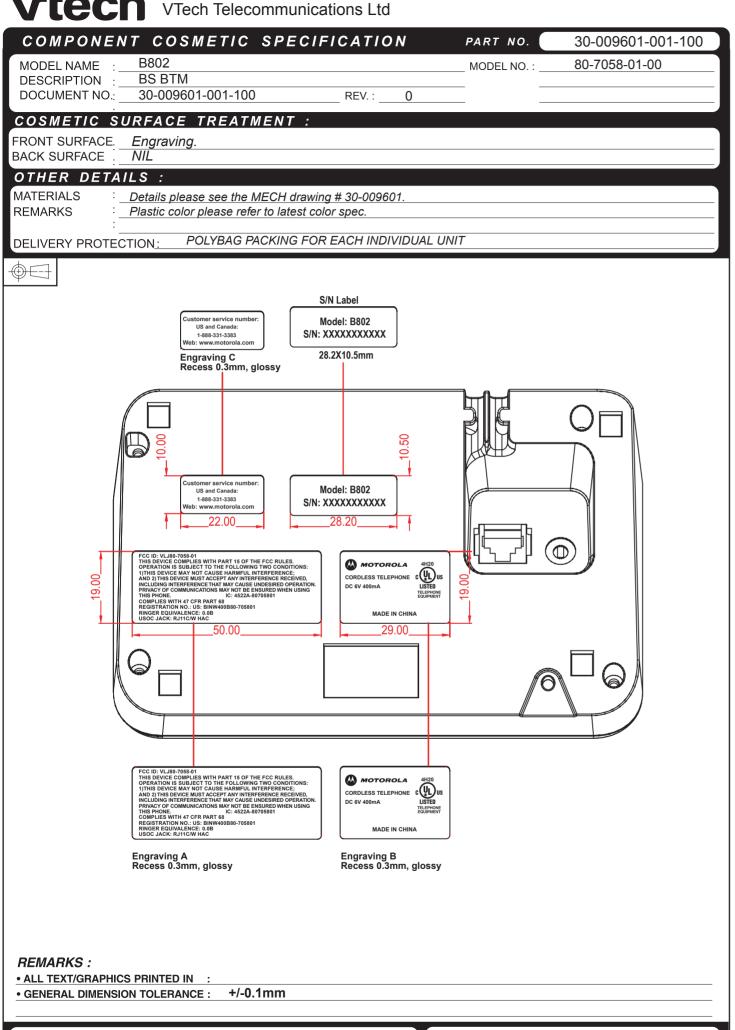

DATE : Apr07, 2009

OF

2

1

Sheet

VTech Telecommunications Ltd

| T COOL TO CONTINUE ELE                                                                                                 |                                                                |                   |
|------------------------------------------------------------------------------------------------------------------------|----------------------------------------------------------------|-------------------|
| COMPONENT COSMETIC SPECIFICATION                                                                                       | PART NO.                                                       | 30-009601-001-100 |
| MODEL NAME: B802                                                                                                       | MODEL NO. :                                                    | 80-7058-01-00     |
| DESCRIPTION : BS BTM  DOCUMENT NO: 30-009601-001-100 REV.: 0                                                           |                                                                |                   |
| COSMETIC SURFACE TREATMENT :                                                                                           |                                                                |                   |
| FRONT SURFACE. Engraving.                                                                                              |                                                                |                   |
| BACK SURFACE . NIL                                                                                                     |                                                                |                   |
| OTHER DETAILS :                                                                                                        |                                                                |                   |
| MATERIALS  Details please see the MECH drawing # 30-009601.  REMARKS  Plastic color please refer to latest color spec. |                                                                |                   |
|                                                                                                                        |                                                                |                   |
| DELIVERY PROTECTION: POLYBAG PACKING FOR EACH INDIVIDU                                                                 | AL UNII                                                        |                   |
|                                                                                                                        |                                                                |                   |
| REMARKS:  • ALL TEXT/GRAPHICS PRINTED IN: • GENERAL DIMENSION TOLERANCE: +/-0.1mm                                      | TEL. LINE DC &V  TEL. LINE DC &V  A  Engraving D  Raised 0.3mm |                   |
| DATE: Apr07, 2009                                                                                                      | Sheet 2                                                        | P OF 2            |