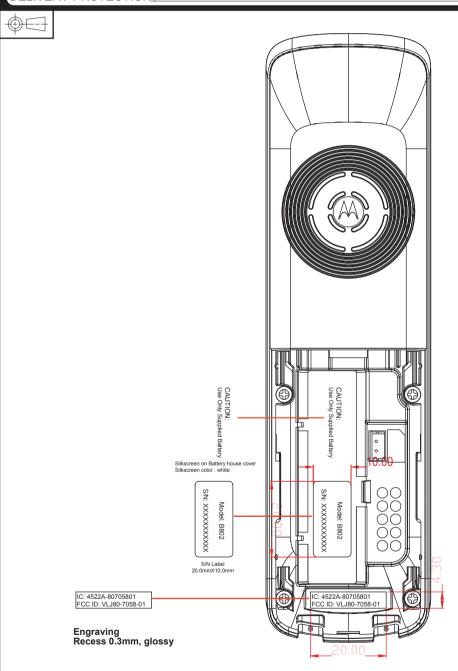

## COMPONENT COSMETIC SPECIFICATION PART NO. 30-009595-001-100 MODEL NAME : B802 DESCRIPTION : HS REAR DOCUMENT NO.: 30-009595-001-100 MODEL NO.: 80-7058-01-00 80-7058-01-00

## COSMETIC SURFACE TREATMENT :

FRONT SURFACE Engraving.
BACK SURFACE NIL

## OTHER DETAILS :

MATERIALS : <u>Details please see the MECH drawing # 30-009595.</u>

REMARKS Plastic color please refer to latest color spec.

DELIVERY PROTECTION: POLYBAG PACKING FOR EACH INDIVIDUAL UNIT

## REMARKS:

- ALL TEXT/GRAPHICS PRINTED IN :
- GENERAL DIMENSION TOLERANCE : +/-0.1mm

DATE : Apr07, 2009

Sheet

OF

1

1