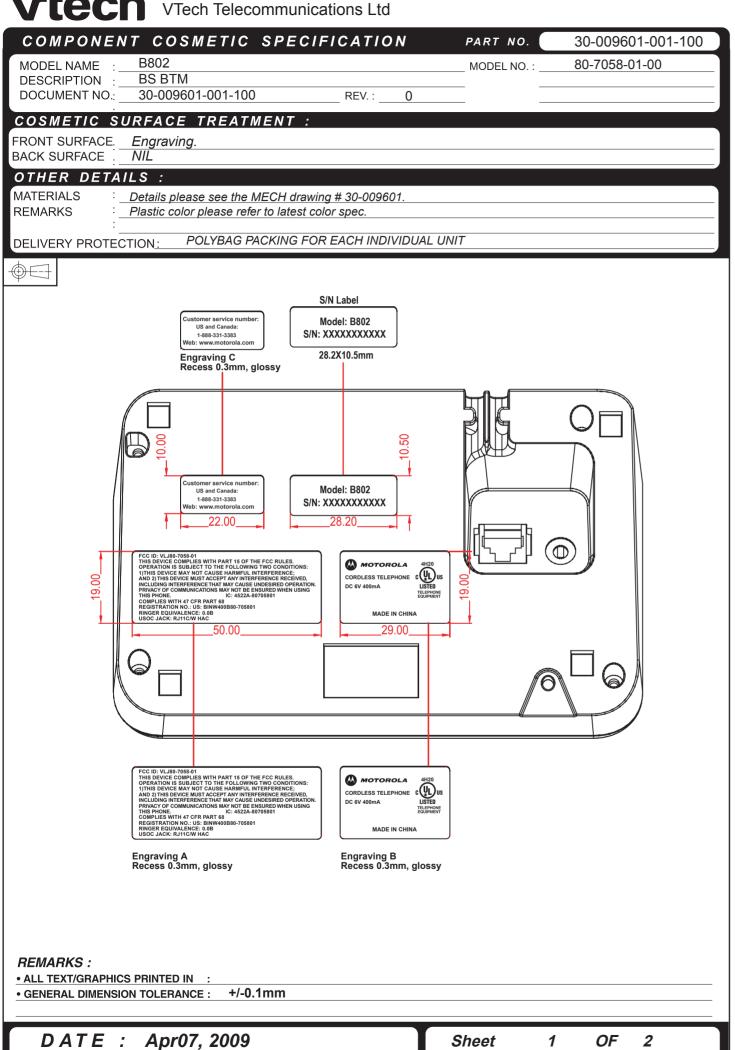

Vtech Telecommunications Ltd

| MODEL NAME SITUATION BIS BTM DOCUMENT NO: 30-009601-001-100 REV: 0  COSMETIC SURFACE TREATMENT: FRONT SURFACE Engraving. BACK SURFACE: NIL  OTHER DETAILS: Details please see the MECH drawing # 30-009601. REMARKS: Plastic color please relet to latest color spec. DELIVERY PROTECTION: POLYBAG PACKING FOR EACH INDIVIDUAL UNIT  Engraving D Raised 0.3mm  REMARKS: 1-ALL TEXTORAPHICS PRINTED IN: CENTRAL MIMENSION TO FRANCE: 1-10.1 mm.                                                                                                                                                                                                                                                                                                                                                                                                                                                                                                                                                                                                                                                                                                                                                                                                                                                                                                                                                                                                                                                                                                                                                                                                                                                                                                                                                                                                                                                                                                                                                                                                                                                                                 | COMPONENT COSMETIC SPECIFICATION                                                                                                                                                                                                                                                                                                                                                                                                                                                                                                                                                                                                                                                                                                                                                                                                                                                                                                                                                                                                                                                                                                                                                                                                                                                                                                                                                                                                                                                                                                                                                                                                                                                                                                                                                                                                                                                                                                                                                                                                                                                                                               | PART NO. 30-009601-001-1                      | 00 |
|--------------------------------------------------------------------------------------------------------------------------------------------------------------------------------------------------------------------------------------------------------------------------------------------------------------------------------------------------------------------------------------------------------------------------------------------------------------------------------------------------------------------------------------------------------------------------------------------------------------------------------------------------------------------------------------------------------------------------------------------------------------------------------------------------------------------------------------------------------------------------------------------------------------------------------------------------------------------------------------------------------------------------------------------------------------------------------------------------------------------------------------------------------------------------------------------------------------------------------------------------------------------------------------------------------------------------------------------------------------------------------------------------------------------------------------------------------------------------------------------------------------------------------------------------------------------------------------------------------------------------------------------------------------------------------------------------------------------------------------------------------------------------------------------------------------------------------------------------------------------------------------------------------------------------------------------------------------------------------------------------------------------------------------------------------------------------------------------------------------------------------|--------------------------------------------------------------------------------------------------------------------------------------------------------------------------------------------------------------------------------------------------------------------------------------------------------------------------------------------------------------------------------------------------------------------------------------------------------------------------------------------------------------------------------------------------------------------------------------------------------------------------------------------------------------------------------------------------------------------------------------------------------------------------------------------------------------------------------------------------------------------------------------------------------------------------------------------------------------------------------------------------------------------------------------------------------------------------------------------------------------------------------------------------------------------------------------------------------------------------------------------------------------------------------------------------------------------------------------------------------------------------------------------------------------------------------------------------------------------------------------------------------------------------------------------------------------------------------------------------------------------------------------------------------------------------------------------------------------------------------------------------------------------------------------------------------------------------------------------------------------------------------------------------------------------------------------------------------------------------------------------------------------------------------------------------------------------------------------------------------------------------------|-----------------------------------------------|----|
| DOCUMENT NO: 30-009601-001-100 REV: 0  COSMETIC SURFACE TREATMENT: FRONT SURFACE Engraving. BACK SURFACE: NIL  OTHER DETAILS: Belais please see the MECH drawing # 30-009601. REMARKS: Plastic color please refer to latest color spec.  DELIVERY PROTECTION: POLYBAG PACKING FOR EACH INDIVIDUAL UNIT  Engraving D Raised 0.3mm  REMARKS: -ALL TEXT/GRAPHICS PRINTED IN:                                                                                                                                                                                                                                                                                                                                                                                                                                                                                                                                                                                                                                                                                                                                                                                                                                                                                                                                                                                                                                                                                                                                                                                                                                                                                                                                                                                                                                                                                                                                                                                                                                                                                                                                                      |                                                                                                                                                                                                                                                                                                                                                                                                                                                                                                                                                                                                                                                                                                                                                                                                                                                                                                                                                                                                                                                                                                                                                                                                                                                                                                                                                                                                                                                                                                                                                                                                                                                                                                                                                                                                                                                                                                                                                                                                                                                                                                                                | MODEL NO. : 80-7058-01-00                     |    |
| ERONT SURFACE Engraving. BACK SURFACE NIL  OTHER DETAILS:  MATERIALS Details please see the MECH drawing # 30-009601.  REMARKS:  Plastic color please refer to latest color spec.  DELIVERY PROTECTION: POLYBAG PACKING FOR EACH INDIVIDUAL UNIT  TILLINE  Engraving D  Raised 0.3mm  REMARKS:  *ALL TEXTGRAPHICS PRINTED IN:                                                                                                                                                                                                                                                                                                                                                                                                                                                                                                                                                                                                                                                                                                                                                                                                                                                                                                                                                                                                                                                                                                                                                                                                                                                                                                                                                                                                                                                                                                                                                                                                                                                                                                                                                                                                  |                                                                                                                                                                                                                                                                                                                                                                                                                                                                                                                                                                                                                                                                                                                                                                                                                                                                                                                                                                                                                                                                                                                                                                                                                                                                                                                                                                                                                                                                                                                                                                                                                                                                                                                                                                                                                                                                                                                                                                                                                                                                                                                                |                                               |    |
| BACK SURFACE NIL  OTHER DETAILS:  MATERIALS: Details please see the MECH drawing # 30-009601.  REMARKS: Plastic color please refer to latest color spec.  DELIVERY PROTECTION: POLYBAG PACKING FOR EACH INDIVIDUAL UNIT  TELLINE ON THE LINE ON THE LI |                                                                                                                                                                                                                                                                                                                                                                                                                                                                                                                                                                                                                                                                                                                                                                                                                                                                                                                                                                                                                                                                                                                                                                                                                                                                                                                                                                                                                                                                                                                                                                                                                                                                                                                                                                                                                                                                                                                                                                                                                                                                                                                                |                                               |    |
| DITHER DETAILS:  MATERIALS Details please see the MECH drawing # 30-009601.  REMARKS:  **ALL TEXTORAPHICS PRINTED IN:                                                                                                                                                                                                                                                                                                                                                                                                                                                                                                                                                                                                                                                                                                                                                                                                                                                                                                                                                                                                                                                                                                                                                                                                                                                                                                                                                                                                                                                                                                                                                                                                                                                                                                                                                                                                                                                                                                                                                                                                          |                                                                                                                                                                                                                                                                                                                                                                                                                                                                                                                                                                                                                                                                                                                                                                                                                                                                                                                                                                                                                                                                                                                                                                                                                                                                                                                                                                                                                                                                                                                                                                                                                                                                                                                                                                                                                                                                                                                                                                                                                                                                                                                                |                                               |    |
| PLEIVERY PROTECTION: POLYBAG PACKING FOR EACH INDIVIDUAL UNIT  TELLING  TEL | OTHER DETAILS :                                                                                                                                                                                                                                                                                                                                                                                                                                                                                                                                                                                                                                                                                                                                                                                                                                                                                                                                                                                                                                                                                                                                                                                                                                                                                                                                                                                                                                                                                                                                                                                                                                                                                                                                                                                                                                                                                                                                                                                                                                                                                                                |                                               |    |
| REMARKS:  • ALL TEXT/GRAPHICS PRINTED IN:                                                                                                                                                                                                                                                                                                                                                                                                                                                                                                                                                                                                                                                                                                                                                                                                                                                                                                                                                                                                                                                                                                                                                                                                                                                                                                                                                                                                                                                                                                                                                                                                                                                                                                                                                                                                                                                                                                                                                                                                                                                                                      |                                                                                                                                                                                                                                                                                                                                                                                                                                                                                                                                                                                                                                                                                                                                                                                                                                                                                                                                                                                                                                                                                                                                                                                                                                                                                                                                                                                                                                                                                                                                                                                                                                                                                                                                                                                                                                                                                                                                                                                                                                                                                                                                |                                               |    |
| REMARKS:  • ALL TEXT/GRAPHICS PRINTED IN:                                                                                                                                                                                                                                                                                                                                                                                                                                                                                                                                                                                                                                                                                                                                                                                                                                                                                                                                                                                                                                                                                                                                                                                                                                                                                                                                                                                                                                                                                                                                                                                                                                                                                                                                                                                                                                                                                                                                                                                                                                                                                      | DELIVERY PROTECTION POLYBAG PACKING FOR EACH INDIVIDU                                                                                                                                                                                                                                                                                                                                                                                                                                                                                                                                                                                                                                                                                                                                                                                                                                                                                                                                                                                                                                                                                                                                                                                                                                                                                                                                                                                                                                                                                                                                                                                                                                                                                                                                                                                                                                                                                                                                                                                                                                                                          | UAL UNIT                                      |    |
| Engraving D Raised 0.3mm                                                                                                                                                                                                                                                                                                                                                                                                                                                                                                                                                                                                                                                                                                                                                                                                                                                                                                                                                                                                                                                                                                                                                                                                                                                                                                                                                                                                                                                                                                                                                                                                                                                                                                                                                                                                                                                                                                                                                                                                                                                                                                       | ACT CONTROLL OF THE PROPERTY O |                                               |    |
| WENTER DIMENSION TOLLIANDE. 17 VIIIIIII                                                                                                                                                                                                                                                                                                                                                                                                                                                                                                                                                                                                                                                                                                                                                                                                                                                                                                                                                                                                                                                                                                                                                                                                                                                                                                                                                                                                                                                                                                                                                                                                                                                                                                                                                                                                                                                                                                                                                                                                                                                                                        | REMARKS:                                                                                                                                                                                                                                                                                                                                                                                                                                                                                                                                                                                                                                                                                                                                                                                                                                                                                                                                                                                                                                                                                                                                                                                                                                                                                                                                                                                                                                                                                                                                                                                                                                                                                                                                                                                                                                                                                                                                                                                                                                                                                                                       | TEL. LINE DC 6V  TEL. LINE DC 6V  Engraving D |    |
|                                                                                                                                                                                                                                                                                                                                                                                                                                                                                                                                                                                                                                                                                                                                                                                                                                                                                                                                                                                                                                                                                                                                                                                                                                                                                                                                                                                                                                                                                                                                                                                                                                                                                                                                                                                                                                                                                                                                                                                                                                                                                                                                | DATE: Apr07, 2009                                                                                                                                                                                                                                                                                                                                                                                                                                                                                                                                                                                                                                                                                                                                                                                                                                                                                                                                                                                                                                                                                                                                                                                                                                                                                                                                                                                                                                                                                                                                                                                                                                                                                                                                                                                                                                                                                                                                                                                                                                                                                                              | Sheet 2 OF 2                                  |    |