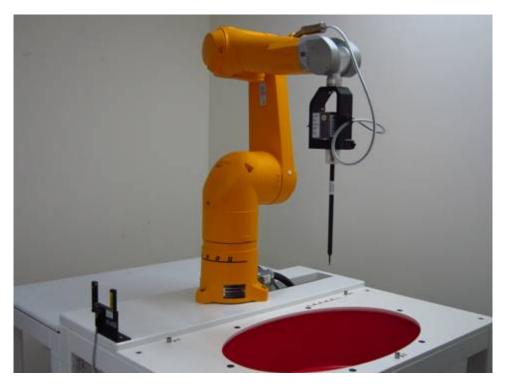

## **APPENDIX A Photographs of Test Setup**

Fig.1 Photograph of the SAR measurement system

Unless otherwise stated the results shown in this test report refer only to the sample(s) tested and such sample(s) are retained for 90 days only.