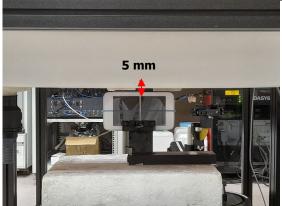

SGS Taiwan Ltd.

No.134,Wu Kung Road, New Taipei Industrial Park, Wuku District, New Taipei City, Taiwan/新北市五股區新北產業園區五工路 134 號

Rev: 01

Page: 4 of 6

Body - distance between flat phantom and EUT is 5 mm

Photograph 8. Body, Right side of Ant, 5mm