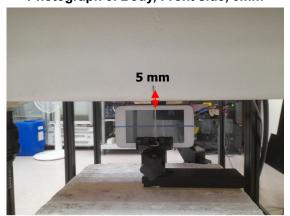

SGS Taiwan Ltd.

No.134,Wu Kung Road, New Taipei Industrial Park, Wuku District, New Taipei City, Taiwan/新北市五股區新北產業園區五工路 134 號 f (886-2) 2298-0488

Rev: 01

Page: 3 of 6

Body - distance between flat phantom and EUT is 0mm and 5 mm

Photograph 1. Body, Back side of Ant, 5mm

Photograph 3. Body, Front side, 0mm

Photograph 5. Body, Left side of Ant, 5mm

Photograph 2. Body, Back side of Ant, 5mm

Photograph 4. Body, Front side, 0mm

Photograph 6. Body, Left side of Ant, 5mm