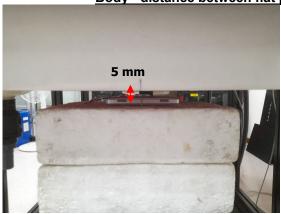

SGS Taiwan Ltd.

No.134,Wu Kung Road, New Taipei Industrial Park, Wuku District, New Taipei City, Taiwan/新北市五股區新北產業園區五工路 134 號 f (886-2) 2298-0488

Rev: 01

Page: 3 of 6

Body - distance between flat phantom and EUT is 0mm and 5 mm

Photograph 1. Body, Back side of Ant, 5mm

Photograph 3. Body, Front side, 0mm

Photograph 5. Body, Left side of Ant, 5mm

Photograph 2. Body, Back side of Ant, 5mm

Photograph 4. Body, Front side, 0mm

Photograph 6. Body, Left side of Ant, 5mm