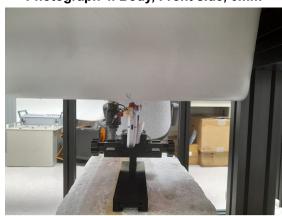

SGS Taiwan Ltd.

No.134,Wu Kung Road, New Taipei Industrial Park, Wuku District, New Taipei City, Taiwan/新北市五股區新北產業園區五工路 134 號 f (886-2) 2298-0488

Rev: 01

Page: 3 of 6

Body - distance between flat phantom and EUT is 0mm and 5 mm

Photograph 1. Body, Back side of Ant, 5mm

Photograph 3. Body, Front side, 0mm

Photograph 5. Body, Left side of Ant, 5mm

Photograph 2. Body, Back side of Ant, 5mm

Photograph 4. Body, Front side, 0mm

Photograph 6. Body, Left side of Ant, 5mm