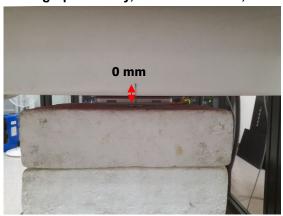

SGS Taiwan Ltd.

No.134,Wu Kung Road, New Taipei Industrial Park, Wuku District, New Taipei City, Taiwan/新北市五股區新北產業園區五工路 134 號 f (886-2) 2298-0488

Rev: 01

Page: 3 of 6

Body - distance between flat phantom and EUT is 0mm and 5 mm

Photograph 1. Body, Back side of Ant, 5mm

Photograph 3. Body, Front side, 0mm

Photograph 5. Body, Left side of Ant, 5mm

Photograph 2. Body, Back side of Ant, 5mm

Photograph 4. Body, Front side, 0mm

Photograph 6. Body, Left side of Ant, 5mm