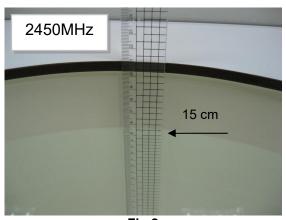

## Photograph of the Tissue Simulant Fluid Liquid Depth

Fig.2

Unless otherwise stated the results shown in this test report refer only to the sample(s) tested and such sample(s) are retained for 90 days only. 险非只有的明,此想生红用做影响过少样具色素,同时此样里做足列的手。木型生土硕木八司丰富纯可,不可可以推测。