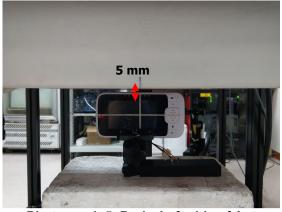

## Photograph of the Tissue Simulant Fluid Liquid Depth

Fig.2

Unless otherwise stated the results shown in this test report refer only to the sample(s) tested and such sample(s) are retained for 90 days only. 险非只有的明,此想生红用做影响过少样具色素,同时此样里做足列的手。木型生土硕木八司丰富纯可,不可可以推测。