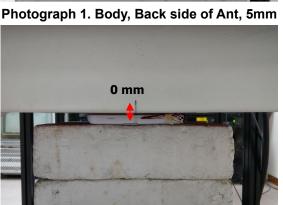

SGS Taiwan Ltd.

No.134,Wu Kung Road, New Taipei Industrial Park, Wuku District, New Taipei City, Taiwan/新北市五股區新北產業園區五工路 134 號

www.sgs.com.tw

Rev: 01

Page: 3 of 5

Body - distance between flat phantom and EUT is 0mm and 5 mm

Photograph 3. Body, Front side, 0mm

Photograph 5. Body, Left side of Ant (folding the antenna), 5mm

Photograph 2. Body, Back side of Ant, 5mm

Photograph 4. Body, Front side, 0mm

Photograph 6. Body, Left side of Ant (folding the antenna), 5mm