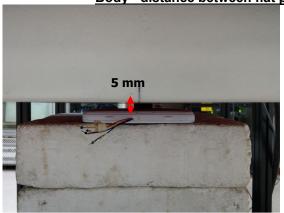

SGS Taiwan Ltd.

No.134,Wu Kung Road, New Taipei Industrial Park, Wuku District, New Taipei City, Taiwan/新北市五股區新北產業園區五工路 134 號

www.sgs.com.tw

Rev: 01

Page: 3 of 5

Body - distance between flat phantom and EUT is 0mm and 5 mm

Photograph 3. Body, Front side, 0mm

Photograph 5. Body, Left side of Ant (folding the antenna), 5mm

Photograph 2. Body, Back side of Ant, 5mm

Photograph 4. Body, Front side, 0mm

Photograph 6. Body, Left side of Ant (folding the antenna), 5mm