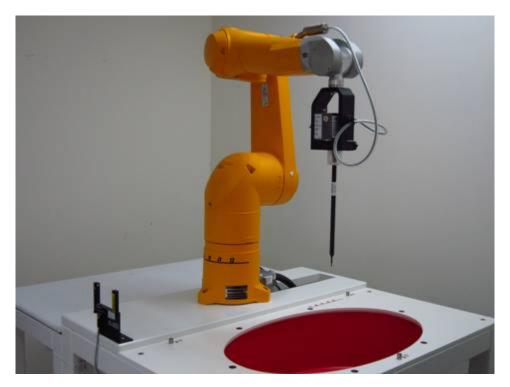

## **APPENDIX A Photographs of Test Setup**

Fig.1 Photograph of the SAR measurement system

Unless otherwise stated the results shown in this test report refer only to the sample(s) tested and such sample(s) are retained for 90 days only.