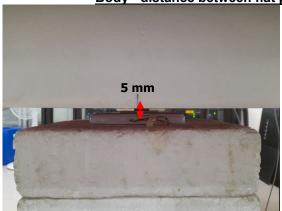

SGS Taiwan Ltd.

No.134,Wu Kung Road, New Taipei Industrial Park, Wuku District, New Taipei City, Taiwan/新北市五股區新北產業園區五工路 134 號 f (886-2) 2298-0488

Rev: 01

Page: 3 of 5

Body - distance between flat phantom and EUT is 0mm and 5 mm

Photograph 1. Body, Back side of Ant, 5mm

Photograph 3. Body, Front side, 0mm

Photograph 5. Body, Left side of Ant (folding the antenna), 5mm

Photograph 2. Body, Back side of Ant, 5mm

Photograph 4. Body, Front side, 0mm