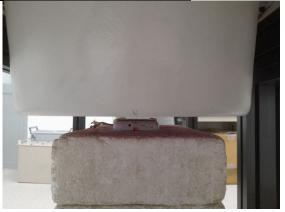

Photograph 1. Body, Back side of Ant, 5mm

Photograph 3. Body, Front side, 0mm

Photograph 5. Body, Left side of Ant (folding the antenna), 5mm

Photograph 2. Body, Back side of Ant, 5mm

Photograph 4. Body, Front side, 0mm