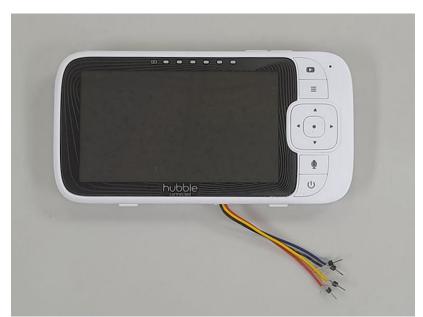

## Photographs of the EUT

Photograph 7. Front view of EUT

Photograph 8. Back view of EUT

Unless otherwise stated the results shown in this test report refer only to the sample(s) tested and such sample(s) are retained for 90 days only.