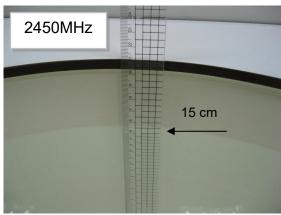

## Photograph of the Tissue Simulant Fluid Liquid Depth

Fig.2

Unless otherwise stated the results shown in this test report refer only to the sample(s) tested and such sample(s) are retained for 90 days only.