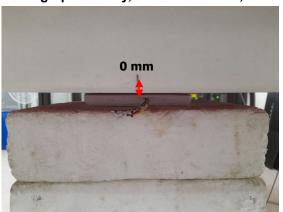

SGS Taiwan Ltd.

No.134,Wu Kung Road, New Taipei Industrial Park, Wuku District, New Taipei City, Taiwan/新北市五股區新北產業園區五工路 134 號 f (886-2) 2298-0488

Rev: 01

Page: 3 of 5

Body - distance between flat phantom and EUT is 0mm and 5 mm

Photograph 1. Body, Back side of Ant, 5mm

Photograph 3. Body, Front side, 0mm

Photograph 5. Body, Left side of Ant (folding the antenna), 5mm

Photograph 2. Body, Back side of Ant, 5mm

Photograph 4. Body, Front side, 0mm