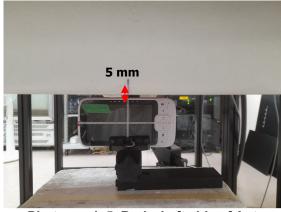

## Photograph of the Tissue Simulant Fluid Liquid Depth

Fig.2

Unless otherwise stated the results shown in this test report refer only to the sample(s) tested and such sample(s) are retained for 90 days only.