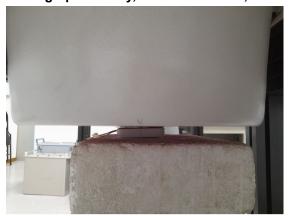

Photograph 1. Body, Back side of Ant, 5mm

Photograph 3. Body, Front side, 0mm

Photograph 5. Body, Left side of Ant (folding the antenna), 5mm

Photograph 2. Body, Back side of Ant, 5mm

Photograph 4. Body, Front side, 0mm