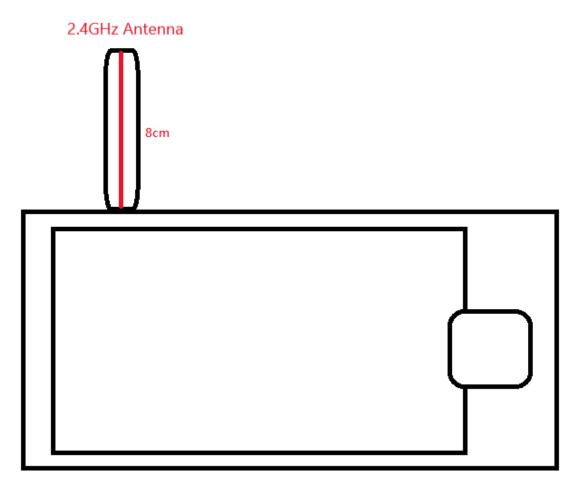

## Front view

Photograph 9. Antenna position of EUT

- End of Report -

Unless otherwise stated the results shown in this test report refer only to the sample(s) tested and such sample(s) are retained for 90 days only.