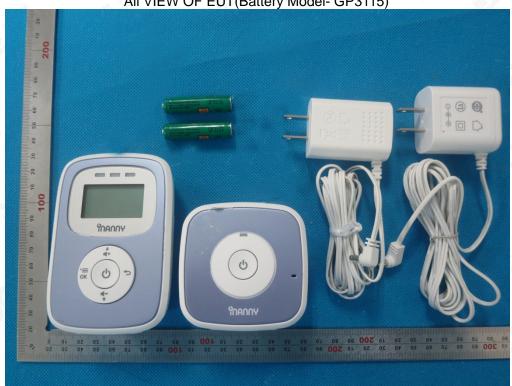

## **EUT PHOTOGRAPHS**

All VIEW OF EUT(Battery Model- GP3115)

All VIEW OF EUT(Battery Model-CR2915)

The results shown and the sample(s) test report refer only to the sample(s) tested unless otherwise stated and the sample(s) are retained for 30 days only. The document is issued by AGO, this document cannot be reproduced except in full with our prior written permission. The document is available on request and the brief information for its validation can be assessable and confirmed at http://www.agc-cert.com