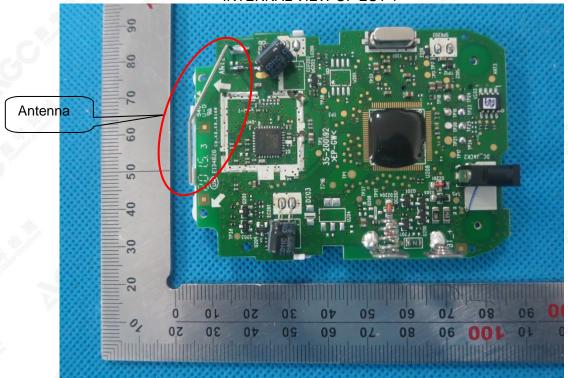

Attestation of Global Compliance

**INTERNAL VIEW OF EUT-1** 

The results snowpin this test report refer only to the sample(s) tested unless otherwise stated and the sample(s) are retained for 30 days only. The document is issued by ACC, this document cannot be reproduced except in full with our prior written permission. The document is available on request and the brief information for its validation can be assessable and confirmed at http://www.agc-cert.com