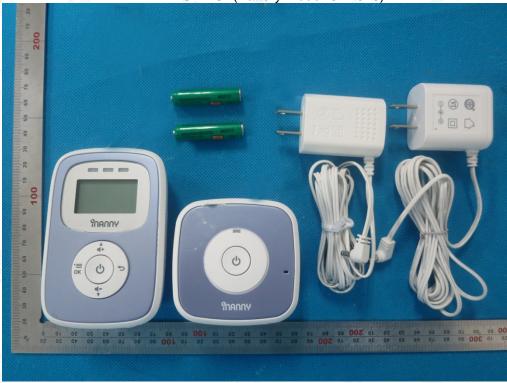

## **EUT PHOTOGRAPHS**

All VIEW OF EUT(Battery Model- GP3115)

All VIEW OF EUT(Battery Model-CR2915)

The results shown and the sample(s) test report refer only to the sample(s) tested unless otherwise stated and the sample(s) are retained for 30 days only. The document is issued by AGO, this document cannot be reproduced except in full with our prior written permission. The document is available on request and the brief information for its validation can be assessable and confirmed at http://www.agc-cert.com