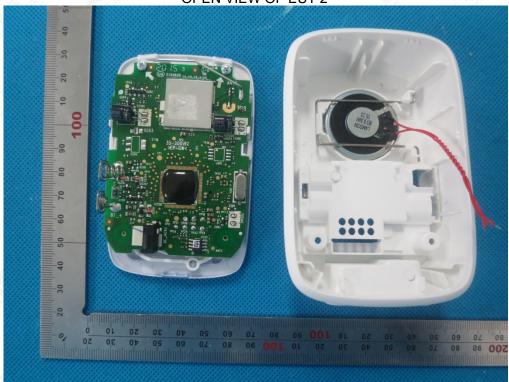

Attestation of Global Compliance

**OPEN VIEW OF EUT-1** 

**OPEN VIEW OF EUT-2** 

The results shown and the sample(s) test report refer only to the sample(s) tested unless otherwise stated and the sample(s) are retained for 30 days only. The document is issued by AGO, this document cannot be reproduced except in full with our prior written permission. The document is available on request and the brief information for its validation can be assessable and confirmed at http://www.agc-cert.com

Attestation of Global Compliance

**INTERNAL VIEW OF EUT-1** 

The results snowpin this test report refer only to the sample(s) tested unless otherwise stated and the sample(s) are retained for 30 days only. The document is issued by ACC, this document cannot be reproduced except in full with our prior written permission. The document is available on request and the brief information for its validation can be assessable and confirmed at http://www.agc-cert.com