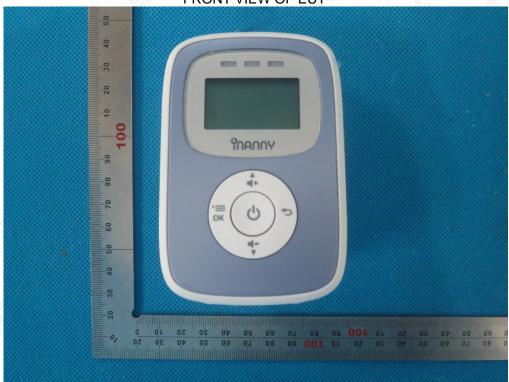

## **EUT PHOTOGRAPHS**

All VIEW OF EUT(Battery Model- GP3115)

All VIEW OF EUT(Battery Model-CR2915)

The results shown and the sample(s) test report refer only to the sample(s) tested unless otherwise stated and the sample(s) are retained for 30 days only. The document is issued by AGO, this document cannot be reproduced except in full with our prior written permission. The document is available on request and the brief information for its validation can be assessable and confirmed at http://www.agc-cert.com