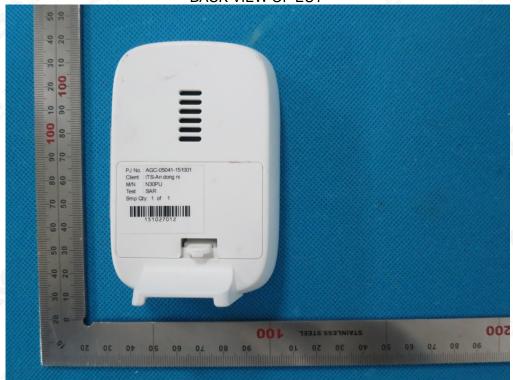

Attestation of Global Compliance

**BACK VIEW OF EUT** 

The results shown and the sample(s) test report refer only to the sample(s) tested unless otherwise stated and the sample(s) are retained for 30 days only. The document is issued by ACC, this document cannot be reproduced except in full with our prior written permission. The document is available on request and the brief information for its validation can be assessable and confirmed at http://www.agc-cert.com