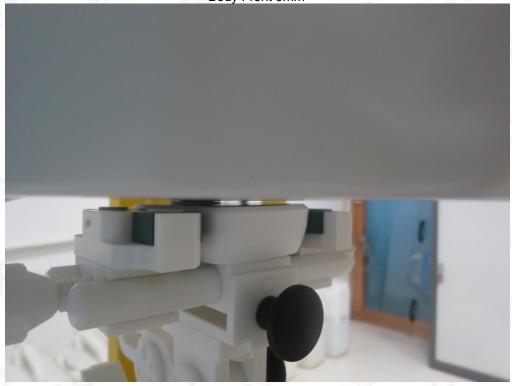

## DEPTH OF THE LIQUID IN THE PHANTOM—ZOOM IN

Note: The position used in the measurement were according to IEEE 1528-2013

The results shown and this test report refer only to the sample(s) tested unless otherwise stated and the sample(s) are retained for 30 days only. The document is issued by AGC, this document cannot be reproduced except in full with our prior written permission. The document is available on request and the brief information for its validation can be assessable and confirmed at http://www.agc-cert.com