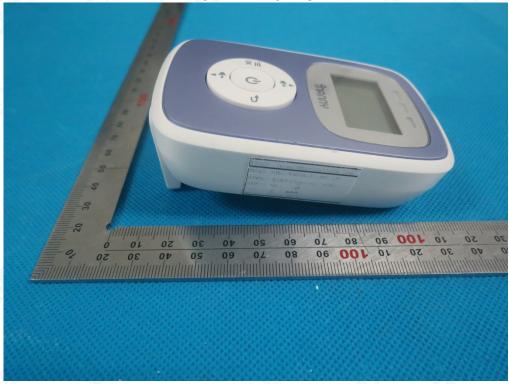

## **EUT PHOTOGRAPHS**

All VIEW OF EUT(Battery Model- GP3115)

All VIEW OF EUT(Battery Model-CR2915)

The results shown and the sample(s) test report refer only to the sample(s) tested unless otherwise stated and the sample(s) are retained for 30 days only. The document is issued by AGO, this document cannot be reproduced except in full with our prior written permission. The document is available on request and the brief information for its validation can be assessable and confirmed at http://www.agc-cert.com