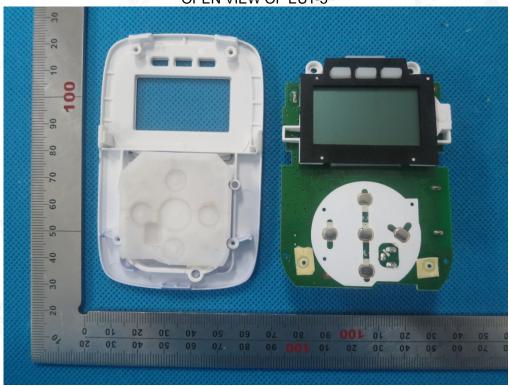

Attestation of Global Compliance

**OPEN VIEW OF EUT-1** 

**OPEN VIEW OF EUT-2** 

The results shown and the sample(s) test report refer only to the sample(s) tested unless otherwise stated and the sample(s) are retained for 30 days only. The document is issued by AGO, this document cannot be reproduced except in full with our prior written permission. The document is available on request and the brief information for its validation can be assessable and confirmed at http://www.agc-cert.com