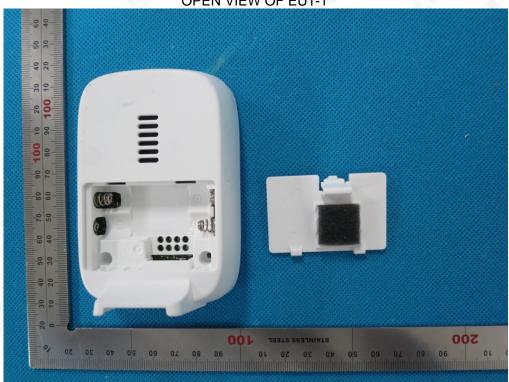

Attestation of Global Compliance

**OPEN VIEW OF EUT-1** 

**OPEN VIEW OF EUT-2** 

The results shown and the sample(s) test report refer only to the sample(s) tested unless otherwise stated and the sample(s) are retained for 30 days only. The document is issued by AGO, this document cannot be reproduced except in full with our prior written permission. The document is available on request and the brief information for its validation can be assessable and confirmed at http://www.agc-cert.com