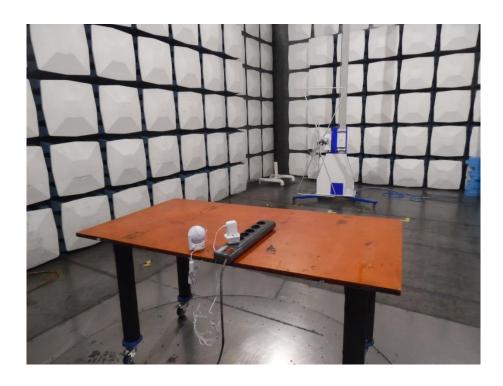

#### Photograph 1: Set-up for Radiated Spurious Emission, 9kHz - 30MHz

Photograph 2: Set-up for Radiated Spurious Emission, 30MHz - 1GHz