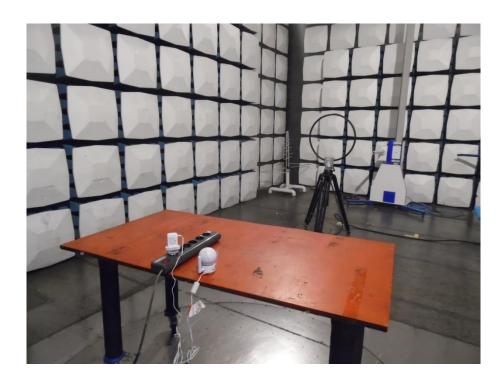

#### Photograph 1: Set-up for Radiated Spurious Emission, 9kHz - 30MHz

Photograph 2: Set-up for Radiated Spurious Emission, 30MHz - 1GHz