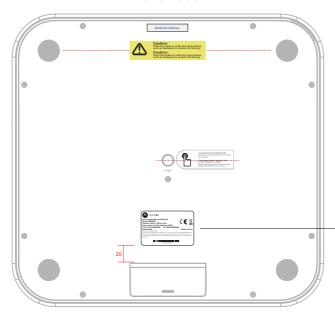

Part Name: MBP84SN, Baby-and-Me Scale

Front Side

Bottom Side

SCALE 1:4

Rating Label & Bluetooth Address Sticker (Location: align centre 居中对齐)

# Serial Number

- Stick on Unit bottom, Gift box Your factory code is 'TR' Produce date: 16=Year (2016), 05=Month (May)
- Checking digit: Z Serial no. start from '000001' (6 digits) Code Format: code 128