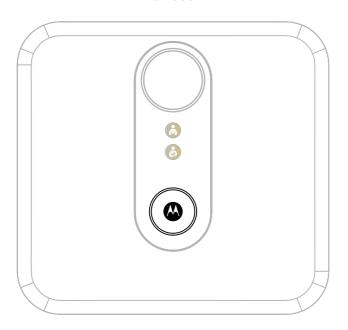

Part Name: MBP84SN, Baby-and-Me Scale

Front Side

Bottom Side

SCALE 1:4

Rating Label & Bluetooth Address Sticker (Location: align centre 居中对齐)

## **Product Label Set**

Binatone Labeling File

Part Name: MBP84SN, Baby-and-Me Scale

- Long press to enter pairing mode. Appuyez longuement pour passer en mode de couplage.

- Short press to select weighing units: pounds, kilograms or stones. Appuyez brièvement pour choisir l'unité de poids: livres, kilogrammes ou stones.