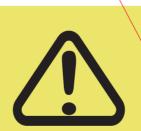

# Caution Label

- 1) Colour: Pantone Yellow + black letters.
- 2) Adhesive paper with plastic lamination (80g铜板纸不干胶+光胶).
- 3) Size: 80 x 20mm

2:1

- Long press to enter pairing mode.

Appuyez longuement pour passer en mode de couplage.

# Caution:

Place the Scale on a flat and hard surface, such as hardwood or ceramic tile flooring.

80

100 80 scale 1:1 (mm)