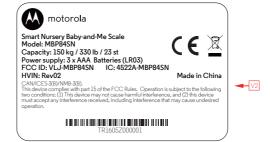

### MBP84SN Rating Label for (EU & North America)

- 1) Colour: White background black letters.
- 2) 50# PET.
- 3) Size: 55 x 35mm.